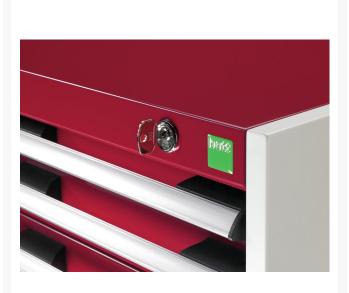

## **Product Options**

| Colour: | Anthracite grey |
|---------|-----------------|
|         | Crimson red     |
|         | Gentian blue    |
|         | Light grey      |