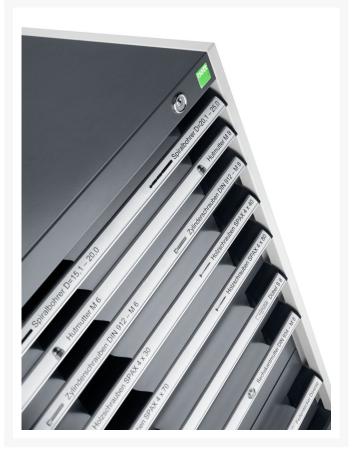

#### **Short Description**

cubio drawer cabinet with 7 drawers WxDxH: 800x650x1000mm

### **Additional Information**

| Width                        | 800                   |
|------------------------------|-----------------------|
| Depth                        | 650                   |
| Height                       | 1000                  |
| Customs tariff number        | 94032080              |
| Product material             | Sheet steel           |
| Product surface              | Powder coated         |
| Drawer Load Capacity         | 75 kg                 |
| Drawer height 1              | 75mm                  |
| Drawer 1 Internal Dimensions | 675mm x 525mm x 55mm  |
| Drawer height 2              | 75mm                  |
| Drawer 2 Internal Dimensions | 675mm x 525mm x 55mm  |
| Drawer height 3              | 100mm                 |
| Drawer 3 Internal Dimensions | 675mm x 525mm x 80mm  |
| Drawer height 4              | 100mm                 |
| Drawer 4 Internal Dimensions | 675mm x 525mm x 80mm  |
| Drawer height 5              | 150mm                 |
| Drawer 5 Internal Dimensions | 675mm x 525mm x 130mm |
| Drawer height 6              | 200mm                 |
| Drawer 6 Internal Dimensions | 675mm x 525mm x 180mm |
| Drawer height 7              | 200mm                 |
| Drawer 7 Internal Dimensions | 675mm x 525mm x 180mm |
|                              |                       |