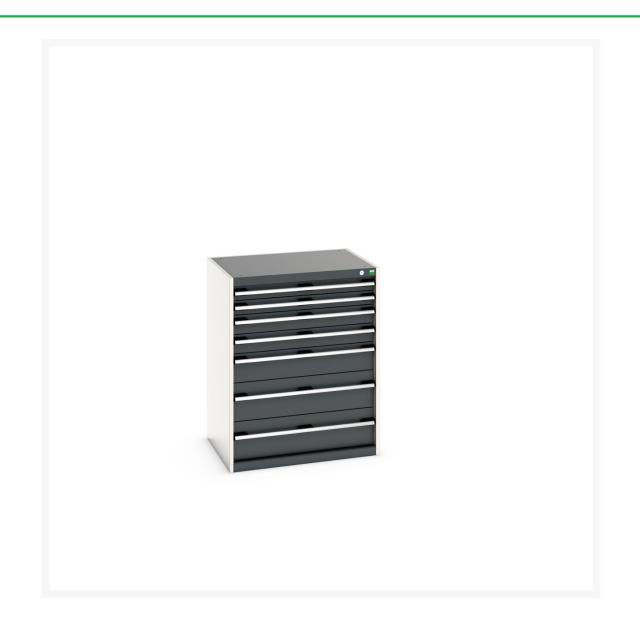

#### **Short Description**

cubio drawer cabinet with 7 drawers WxDxH: 800x650x1000mm

### **Additional Information**

| Width                        | 800                   |
|------------------------------|-----------------------|
| Depth                        | 650                   |
| Height                       | 1000                  |
| Customs tariff number        | 94032080              |
| Product material             | Sheet steel           |
| Product surface              | Powder coated         |
| Drawer Load Capacity         | 75 kg                 |
| Drawer height 1              | 75mm                  |
| Drawer 1 Internal Dimensions | 675mm x 525mm x 55mm  |
| Drawer height 2              | 75mm                  |
| Drawer 2 Internal Dimensions | 675mm x 525mm x 55mm  |
| Drawer height 3              | 100mm                 |
| Drawer 3 Internal Dimensions | 675mm x 525mm x 80mm  |
| Drawer height 4              | 100mm                 |
| Drawer 4 Internal Dimensions | 675mm x 525mm x 80mm  |
| Drawer height 5              | 150mm                 |
| Drawer 5 Internal Dimensions | 675mm x 525mm x 130mm |
| Drawer height 6              | 200mm                 |
| Drawer 6 Internal Dimensions | 675mm x 525mm x 180mm |
| Drawer height 7              | 200mm                 |
| Drawer 7 Internal Dimensions | 675mm x 525mm x 180mm |
|                              |                       |