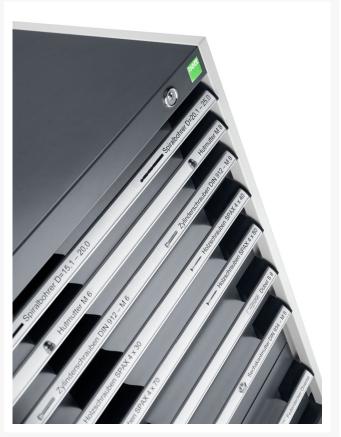

### **Product Images**

### **Additional Information**

| Width                        | 800                   |
|------------------------------|-----------------------|
| Depth                        | 650                   |
| Height                       | 1000                  |
| Customs tariff number        | 94032080              |
| Product material             | Sheet steel           |
| Product surface              | Powder coated         |
| Drawer Load Capacity         | 200 kg                |
| Drawer height 1              | 75mm                  |
| Drawer 1 Internal Dimensions | 675mm x 525mm x 55mm  |
| Drawer height 2              | 75mm                  |
| Drawer 2 Internal Dimensions | 675mm x 525mm x 55mm  |
| Drawer height 3              | 100mm                 |
| Drawer 3 Internal Dimensions | 675mm x 525mm x 80mm  |
| Drawer height 4              | 100mm                 |
| Drawer 4 Internal Dimensions | 675mm x 525mm x 80mm  |
| Drawer height 5              | 150mm                 |
| Drawer 5 Internal Dimensions | 675mm x 525mm x 130mm |
| Drawer height 6              | 200mm                 |
| Drawer 6 Internal Dimensions | 675mm x 525mm x 180mm |
| Drawer height 7              | 200mm                 |
| Drawer 7 Internal Dimensions | 675mm x 525mm x 180mm |
|                              |                       |