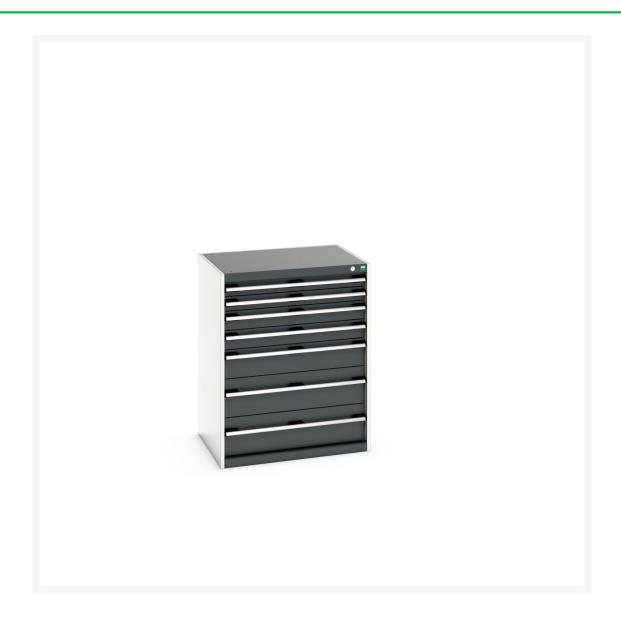

## 40020054. - cubio drawer cabinet

#### **Short Description**

cubio drawer cabinet with 7 drawers (200kg) WxDxH: 800x650x1000mm

### **Additional Information**

| Width                        | 800                   |
|------------------------------|-----------------------|
| Depth                        | 650                   |
| Height                       | 1000                  |
| Customs tariff number        | 94032080              |
| Product material             | Sheet steel           |
| Product surface              | Powder coated         |
| Drawer Load Capacity         | 200 kg                |
| Drawer height 1              | 75mm                  |
| Drawer 1 Internal Dimensions | 675mm x 525mm x 55mm  |
| Drawer height 2              | 75mm                  |
| Drawer 2 Internal Dimensions | 675mm x 525mm x 55mm  |
| Drawer height 3              | 100mm                 |
| Drawer 3 Internal Dimensions | 675mm x 525mm x 80mm  |
| Drawer height 4              | 100mm                 |
| Drawer 4 Internal Dimensions | 675mm x 525mm x 80mm  |
| Drawer height 5              | 150mm                 |
| Drawer 5 Internal Dimensions | 675mm x 525mm x 130mm |
| Drawer height 6              | 200mm                 |
| Drawer 6 Internal Dimensions | 675mm x 525mm x 180mm |
| Drawer height 7              | 200mm                 |
| Drawer 7 Internal Dimensions | 675mm x 525mm x 180mm |
|                              |                       |