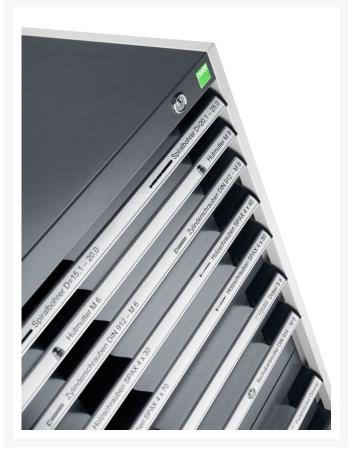

# 40020070. - cubio drawer cabinet

#### **Short Description**

cubio drawer cabinet with 11 drawers (200kg) WxDxH: 800x650x1600mm

### **Additional Information**

| Width                        | 800                   |
|------------------------------|-----------------------|
| Depth                        | 650                   |
| Height                       | 1600                  |
| Customs tariff number        | 94032080              |
| Product material             | Sheet steel           |
| Product surface              | Powder coated         |
| Drawer Load Capacity         | 200 kg                |
| Drawer height 1              | 100mm                 |
| Drawer 1 Internal Dimensions | 675mm x 525mm x 80mm  |
| Drawer height 2              | 100mm                 |
| Drawer 2 Internal Dimensions | 675mm x 525mm x 80mm  |
| Drawer height 3              | 100mm                 |
| Drawer 3 Internal Dimensions | 675mm x 525mm x 80mm  |
| Drawer height 4              | 100mm                 |
| Drawer 4 Internal Dimensions | 675mm x 525mm x 80mm  |
| Drawer height 5              | 125mm                 |
| Drawer 5 Internal Dimensions | 675mm x 525mm x 105mm |
| Drawer height 6              | 125mm                 |
| Drawer 6 Internal Dimensions | 675mm x 525mm x 105mm |
| Drawer height 7              | 150mm                 |
| Drawer 7 Internal Dimensions | 675mm x 525mm x 130mm |
| Drawer height 8              | 150mm                 |
| Drawer 8 Internal Dimensions | 675mm x 525mm x 130mm |
| Drawer height 9              | 150mm                 |
| Drawer 9 Internal Dimensions | 675mm x 525mm x 130mm |
| Drawer height 10             | 200mm                 |
|                              |                       |

| Drawer 10 Internal Dimensions | 675mm x 525mm x 180mm |
|-------------------------------|-----------------------|
| Drawer height 11              | 200mm                 |
| Drawer 11 Internal Dimensions | 675mm x 525mm x 180mm |
|                               |                       |