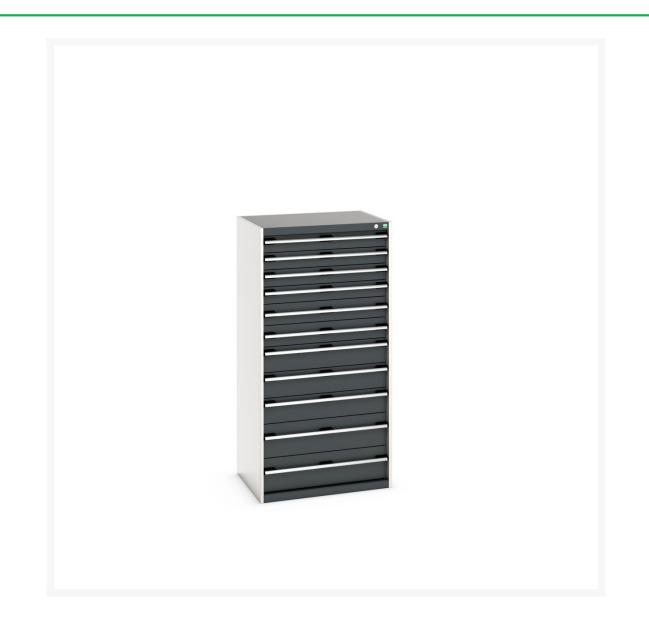

# 40020070. - cubio drawer cabinet

#### **Short Description**

cubio drawer cabinet with 11 drawers (200kg) WxDxH: 800x650x1600mm

### **Additional Information**

| Width                        | 800                   |
|------------------------------|-----------------------|
| Depth                        | 650                   |
| Height                       | 1600                  |
| Customs tariff number        | 94032080              |
| Product material             | Sheet steel           |
| Product surface              | Powder coated         |
| Drawer Load Capacity         | 200 kg                |
| Drawer height 1              | 100mm                 |
| Drawer 1 Internal Dimensions | 675mm x 525mm x 80mm  |
| Drawer height 2              | 100mm                 |
| Drawer 2 Internal Dimensions | 675mm x 525mm x 80mm  |
| Drawer height 3              | 100mm                 |
| Drawer 3 Internal Dimensions | 675mm x 525mm x 80mm  |
| Drawer height 4              | 100mm                 |
| Drawer 4 Internal Dimensions | 675mm x 525mm x 80mm  |
| Drawer height 5              | 125mm                 |
| Drawer 5 Internal Dimensions | 675mm x 525mm x 105mm |
| Drawer height 6              | 125mm                 |
| Drawer 6 Internal Dimensions | 675mm x 525mm x 105mm |
| Drawer height 7              | 150mm                 |
| Drawer 7 Internal Dimensions | 675mm x 525mm x 130mm |
| Drawer height 8              | 150mm                 |
| Drawer 8 Internal Dimensions | 675mm x 525mm x 130mm |
| Drawer height 9              | 150mm                 |
| Drawer 9 Internal Dimensions | 675mm x 525mm x 130mm |
| Drawer height 10             | 200mm                 |
|                              |                       |

| Drawer 10 Internal Dimensions | 675mm x 525mm x 180mm |
|-------------------------------|-----------------------|
| Drawer height 11              | 200mm                 |
| Drawer 11 Internal Dimensions | 675mm x 525mm x 180mm |
|                               |                       |