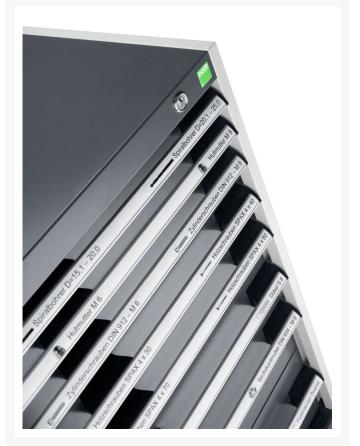

#### **Short Description**

cubio drawer cabinet with 7 drawers WxDxH: 800x650x800mm

### **Additional Information**

| Width                        | 800                   |
|------------------------------|-----------------------|
| Depth                        | 650                   |
| Height                       | 800                   |
| Customs tariff number        | 94032080              |
| Product material             | Sheet steel           |
| Product surface              | Powder coated         |
| Drawer Load Capacity         | 75 kg                 |
| Drawer height 1              | 75mm                  |
| Drawer 1 Internal Dimensions | 675mm x 525mm x 55mm  |
| Drawer height 2              | 75mm                  |
| Drawer 2 Internal Dimensions | 675mm x 525mm x 55mm  |
| Drawer height 3              | 75mm                  |
| Drawer 3 Internal Dimensions | 675mm x 525mm x 55mm  |
| Drawer height 4              | 75mm                  |
| Drawer 4 Internal Dimensions | 675mm x 525mm x 55mm  |
| Drawer height 5              | 100mm                 |
| Drawer 5 Internal Dimensions | 675mm x 525mm x 80mm  |
| Drawer height 6              | 150mm                 |
| Drawer 6 Internal Dimensions | 675mm x 525mm x 130mm |
| Drawer height 7              | 150mm                 |
| Drawer 7 Internal Dimensions | 675mm x 525mm x 130mm |
|                              |                       |