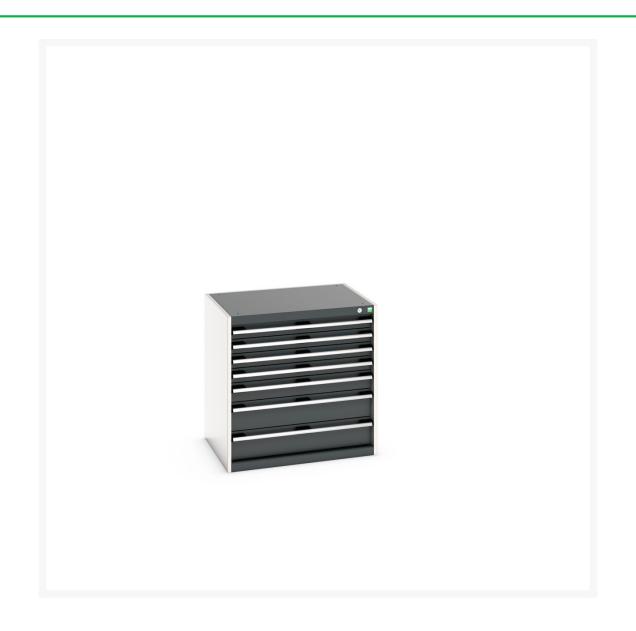

# 40020137. - cubio drawer cabinet

#### **Short Description**

cubio drawer cabinet with 7 drawers WxDxH: 800x650x800mm

### **Additional Information**

| Width                        | 800                   |
|------------------------------|-----------------------|
| Depth                        | 650                   |
| Height                       | 800                   |
| Customs tariff number        | 94032080              |
| Product material             | Sheet steel           |
| Product surface              | Powder coated         |
| Drawer Load Capacity         | 75 kg                 |
| Drawer height 1              | 75mm                  |
| Drawer 1 Internal Dimensions | 675mm x 525mm x 55mm  |
| Drawer height 2              | 75mm                  |
| Drawer 2 Internal Dimensions | 675mm x 525mm x 55mm  |
| Drawer height 3              | 75mm                  |
| Drawer 3 Internal Dimensions | 675mm x 525mm x 55mm  |
| Drawer height 4              | 75mm                  |
| Drawer 4 Internal Dimensions | 675mm x 525mm x 55mm  |
| Drawer height 5              | 100mm                 |
| Drawer 5 Internal Dimensions | 675mm x 525mm x 80mm  |
| Drawer height 6              | 150mm                 |
| Drawer 6 Internal Dimensions | 675mm x 525mm x 130mm |
| Drawer height 7              | 150mm                 |
| Drawer 7 Internal Dimensions | 675mm x 525mm x 130mm |
|                              |                       |