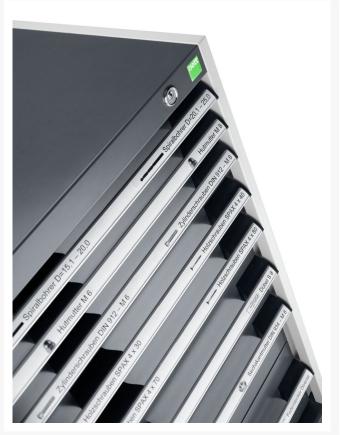

## 40020137. - cubio drawer cabinet

#### **Short Description**

cubio drawer cabinet with 7 drawers WxDxH: 800x650x800mm

### **Additional Information**

| Width                        | 800                   |
|------------------------------|-----------------------|
| Depth                        | 650                   |
| Height                       | 800                   |
| Customs tariff number        | 94032080              |
| Product material             | Sheet steel           |
| Product surface              | Powder coated         |
| Drawer Load Capacity         | 75 kg                 |
| Drawer height 1              | 75mm                  |
| Drawer 1 Internal Dimensions | 675mm x 525mm x 55mm  |
| Drawer height 2              | 75mm                  |
| Drawer 2 Internal Dimensions | 675mm x 525mm x 55mm  |
| Drawer height 3              | 75mm                  |
| Drawer 3 Internal Dimensions | 675mm x 525mm x 55mm  |
| Drawer height 4              | 75mm                  |
| Drawer 4 Internal Dimensions | 675mm x 525mm x 55mm  |
| Drawer height 5              | 100mm                 |
| Drawer 5 Internal Dimensions | 675mm x 525mm x 80mm  |
| Drawer height 6              | 150mm                 |
| Drawer 6 Internal Dimensions | 675mm x 525mm x 130mm |
| Drawer height 7              | 150mm                 |
| Drawer 7 Internal Dimensions | 675mm x 525mm x 130mm |
|                              |                       |