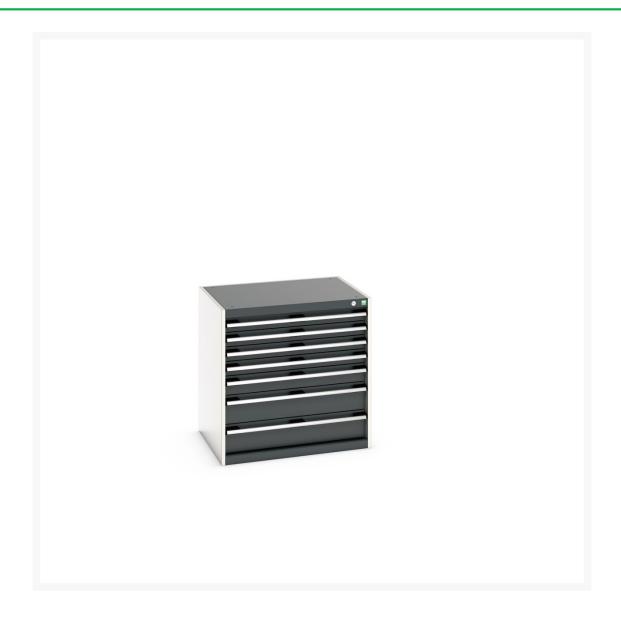

## 40020137. - cubio drawer cabinet

#### **Short Description**

cubio drawer cabinet with 7 drawers WxDxH: 800x650x800mm

### **Additional Information**

| Width                        | 800                   |
|------------------------------|-----------------------|
| Depth                        | 650                   |
| Height                       | 800                   |
| Customs tariff number        | 94032080              |
| Product material             | Sheet steel           |
| Product surface              | Powder coated         |
| Drawer Load Capacity         | 75 kg                 |
| Drawer height 1              | 75mm                  |
| Drawer 1 Internal Dimensions | 675mm x 525mm x 55mm  |
| Drawer height 2              | 75mm                  |
| Drawer 2 Internal Dimensions | 675mm x 525mm x 55mm  |
| Drawer height 3              | 75mm                  |
| Drawer 3 Internal Dimensions | 675mm x 525mm x 55mm  |
| Drawer height 4              | 75mm                  |
| Drawer 4 Internal Dimensions | 675mm x 525mm x 55mm  |
| Drawer height 5              | 100mm                 |
| Drawer 5 Internal Dimensions | 675mm x 525mm x 80mm  |
| Drawer height 6              | 150mm                 |
| Drawer 6 Internal Dimensions | 675mm x 525mm x 130mm |
| Drawer height 7              | 150mm                 |
| Drawer 7 Internal Dimensions | 675mm x 525mm x 130mm |
|                              |                       |