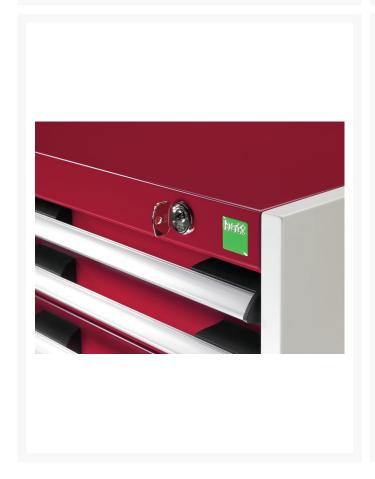

## **Product Images**

# **Product Options**

| Colour: | Anthracite grey |
|---------|-----------------|
|         | Crimson red     |
|         | Gentian blue    |
|         | Light grey      |