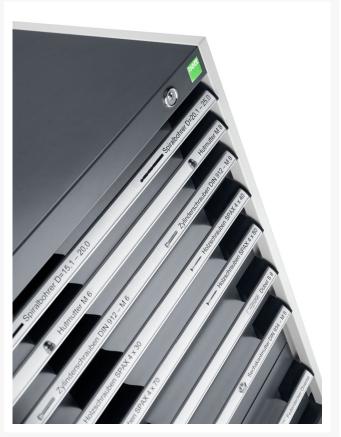

## 40020147. - cubio drawer cabinet

### **Short Description**

cubio drawer cabinet with 6 drawers (200kg) WxDxH: 800x650x900mm

### **Additional Information**

| Width                        | 800                   |
|------------------------------|-----------------------|
| Depth                        | 650                   |
| Height                       | 900                   |
| Customs tariff number        | 94032080              |
| Product material             | Sheet steel           |
| Product surface              | Powder coated         |
| Drawer Load Capacity         | 200 kg                |
| Drawer height 1              | 100mm                 |
| Drawer 1 Internal Dimensions | 675mm x 525mm x 80mm  |
| Drawer height 2              | 100mm                 |
| Drawer 2 Internal Dimensions | 675mm x 525mm x 80mm  |
| Drawer height 3              | 100mm                 |
| Drawer 3 Internal Dimensions | 675mm x 525mm x 80mm  |
| Drawer height 4              | 150mm                 |
| Drawer 4 Internal Dimensions | 675mm x 525mm x 130mm |
| Drawer height 5              | 150mm                 |
| Drawer 5 Internal Dimensions | 675mm x 525mm x 130mm |
| Drawer height 6              | 200mm                 |
| Drawer 6 Internal Dimensions | 675mm x 525mm x 180mm |
|                              |                       |