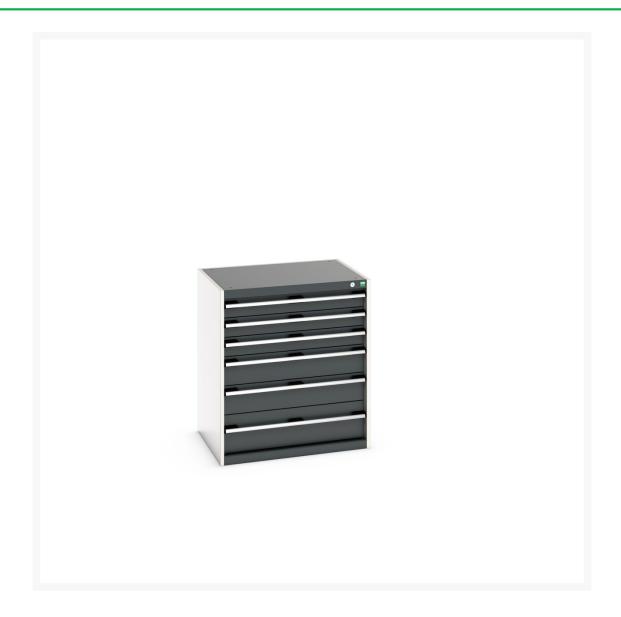

### **Short Description**

cubio drawer cabinet with 6 drawers (200kg) WxDxH: 800x650x900mm

### **Additional Information**

| Width                        | 800                   |
|------------------------------|-----------------------|
| Depth                        | 650                   |
| Height                       | 900                   |
| Customs tariff number        | 94032080              |
| Product material             | Sheet steel           |
| Product surface              | Powder coated         |
| Drawer Load Capacity         | 200 kg                |
| Drawer height 1              | 100mm                 |
| Drawer 1 Internal Dimensions | 675mm x 525mm x 80mm  |
| Drawer height 2              | 100mm                 |
| Drawer 2 Internal Dimensions | 675mm x 525mm x 80mm  |
| Drawer height 3              | 100mm                 |
| Drawer 3 Internal Dimensions | 675mm x 525mm x 80mm  |
| Drawer height 4              | 150mm                 |
| Drawer 4 Internal Dimensions | 675mm x 525mm x 130mm |
| Drawer height 5              | 150mm                 |
| Drawer 5 Internal Dimensions | 675mm x 525mm x 130mm |
| Drawer height 6              | 200mm                 |
| Drawer 6 Internal Dimensions | 675mm x 525mm x 180mm |
|                              |                       |