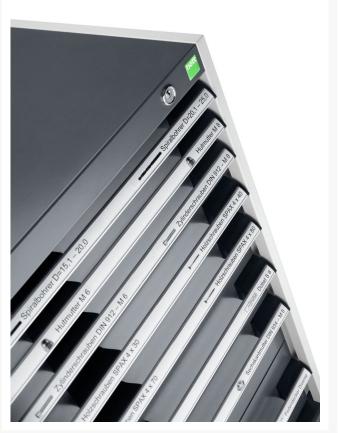

## 40021030. - cubio drawer cabinet

#### **Short Description**

cubio drawer cabinet with 7 drawers (200kg) WxDxH: 1050x650x1000mm

### **Additional Information**

| Width                        | 1050                  |
|------------------------------|-----------------------|
| Depth                        | 650                   |
| Height                       | 1000                  |
| Customs tariff number        | 94032080              |
| Product material             | Sheet steel           |
| Product surface              | Powder coated         |
| Drawer Load Capacity         | 200 kg                |
| Drawer height 1              | 75mm                  |
| Drawer 1 Internal Dimensions | 925mm x 525mm x 55mm  |
| Drawer height 2              | 75mm                  |
| Drawer 2 Internal Dimensions | 925mm x 525mm x 55mm  |
| Drawer height 3              | 100mm                 |
| Drawer 3 Internal Dimensions | 925mm x 525mm x 80mm  |
| Drawer height 4              | 100mm                 |
| Drawer 4 Internal Dimensions | 925mm x 525mm x 80mm  |
| Drawer height 5              | 150mm                 |
| Drawer 5 Internal Dimensions | 925mm x 525mm x 130mm |
| Drawer height 6              | 200mm                 |
| Drawer 6 Internal Dimensions | 925mm x 525mm x 180mm |
| Drawer height 7              | 200mm                 |
| Drawer 7 Internal Dimensions | 925mm x 525mm x 180mm |
|                              |                       |