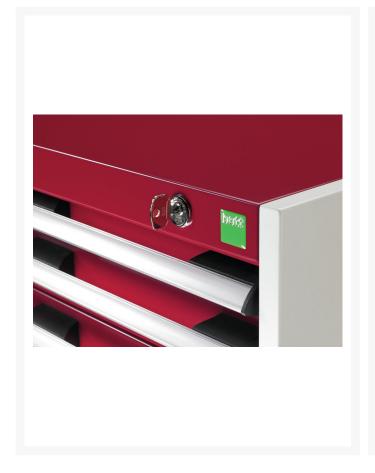

### **Product Images**

# **Product Options**

| Colour: | Anthracite grey |
|---------|-----------------|
|         | Crimson red     |
|         | Gentian blue    |
|         | Light grey      |