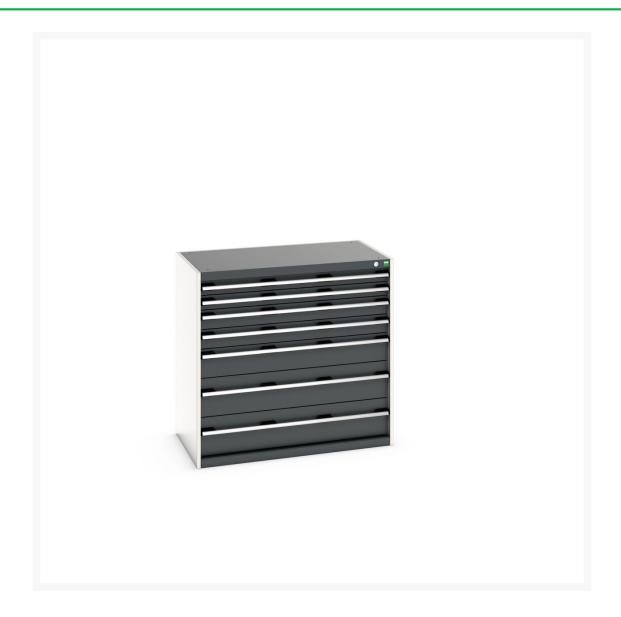

#### **Short Description**

cubio drawer cabinet with 7 drawers (200kg) WxDxH: 1050x650x1000mm

### **Additional Information**

| Width                        | 1050                  |
|------------------------------|-----------------------|
| Depth                        | 650                   |
| Height                       | 1000                  |
| Customs tariff number        | 94032080              |
| Product material             | Sheet steel           |
| Product surface              | Powder coated         |
| Drawer Load Capacity         | 200 kg                |
| Drawer height 1              | 75mm                  |
| Drawer 1 Internal Dimensions | 925mm x 525mm x 55mm  |
| Drawer height 2              | 75mm                  |
| Drawer 2 Internal Dimensions | 925mm x 525mm x 55mm  |
| Drawer height 3              | 100mm                 |
| Drawer 3 Internal Dimensions | 925mm x 525mm x 80mm  |
| Drawer height 4              | 100mm                 |
| Drawer 4 Internal Dimensions | 925mm x 525mm x 80mm  |
| Drawer height 5              | 150mm                 |
| Drawer 5 Internal Dimensions | 925mm x 525mm x 130mm |
| Drawer height 6              | 200mm                 |
| Drawer 6 Internal Dimensions | 925mm x 525mm x 180mm |
| Drawer height 7              | 200mm                 |
| Drawer 7 Internal Dimensions | 925mm x 525mm x 180mm |
|                              |                       |