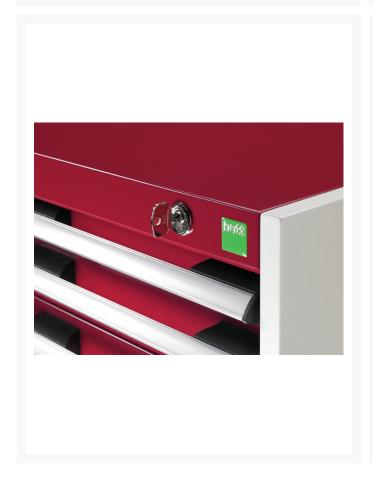

# **Product Options**

| Colour: | Anthracite grey |
|---------|-----------------|
|         | Crimson red     |
|         | Gentian blue    |
|         | Light grey      |