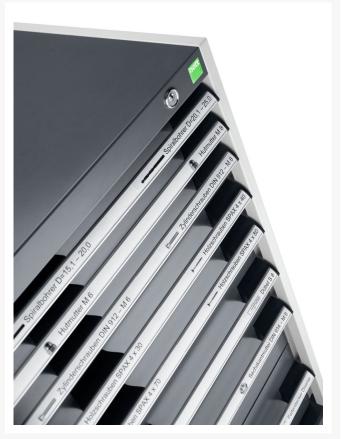

## 40021039. - cubio drawer cabinet

#### **Short Description**

cubio drawer cabinet with 8 drawers WxDxH: 1050x650x1200mm

### **Additional Information**

| Width                        | 1050                  |
|------------------------------|-----------------------|
| Depth                        | 650                   |
| Height                       | 1200                  |
| Customs tariff number        | 94032080              |
| Product material             | Sheet steel           |
| Product surface              | Powder coated         |
| Drawer Load Capacity         | 75 kg                 |
| Drawer height 1              | 75mm                  |
| Drawer 1 Internal Dimensions | 925mm x 525mm x 55mm  |
| Drawer height 2              | 75mm                  |
| Drawer 2 Internal Dimensions | 925mm x 525mm x 55mm  |
| Drawer height 3              | 100mm                 |
| Drawer 3 Internal Dimensions | 925mm x 525mm x 80mm  |
| Drawer height 4              | 150mm                 |
| Drawer 4 Internal Dimensions | 925mm x 525mm x 130mm |
| Drawer height 5              | 150mm                 |
| Drawer 5 Internal Dimensions | 925mm x 525mm x 130mm |
| Drawer height 6              | 150mm                 |
| Drawer 6 Internal Dimensions | 925mm x 525mm x 130mm |
| Drawer height 7              | 200mm                 |
| Drawer 7 Internal Dimensions | 925mm x 525mm x 180mm |
| Drawer height 8              | 200mm                 |
| Drawer 8 Internal Dimensions | 925mm x 525mm x 180mm |
|                              |                       |