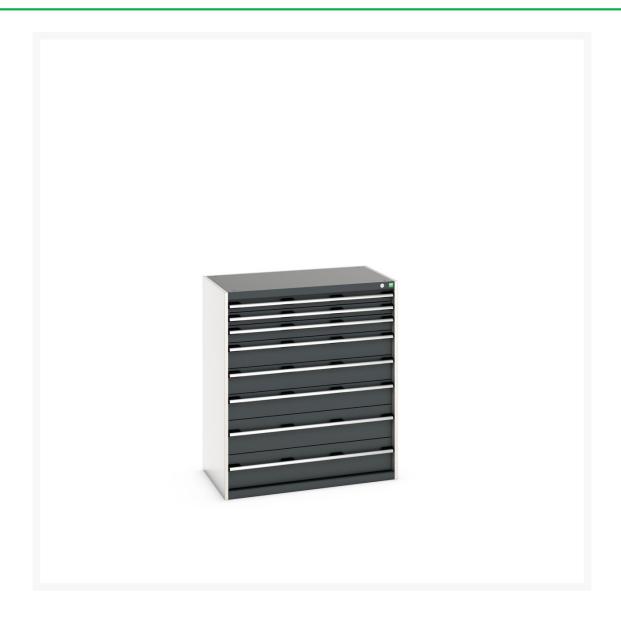

## 40021039. - cubio drawer cabinet

#### **Short Description**

cubio drawer cabinet with 8 drawers WxDxH: 1050x650x1200mm

### **Additional Information**

| Width                        | 1050                  |
|------------------------------|-----------------------|
| Depth                        | 650                   |
| Height                       | 1200                  |
| Customs tariff number        | 94032080              |
| Product material             | Sheet steel           |
| Product surface              | Powder coated         |
| Drawer Load Capacity         | 75 kg                 |
| Drawer height 1              | 75mm                  |
| Drawer 1 Internal Dimensions | 925mm x 525mm x 55mm  |
| Drawer height 2              | 75mm                  |
| Drawer 2 Internal Dimensions | 925mm x 525mm x 55mm  |
| Drawer height 3              | 100mm                 |
| Drawer 3 Internal Dimensions | 925mm x 525mm x 80mm  |
| Drawer height 4              | 150mm                 |
| Drawer 4 Internal Dimensions | 925mm x 525mm x 130mm |
| Drawer height 5              | 150mm                 |
| Drawer 5 Internal Dimensions | 925mm x 525mm x 130mm |
| Drawer height 6              | 150mm                 |
| Drawer 6 Internal Dimensions | 925mm x 525mm x 130mm |
| Drawer height 7              | 200mm                 |
| Drawer 7 Internal Dimensions | 925mm x 525mm x 180mm |
| Drawer height 8              | 200mm                 |
| Drawer 8 Internal Dimensions | 925mm x 525mm x 180mm |
|                              |                       |