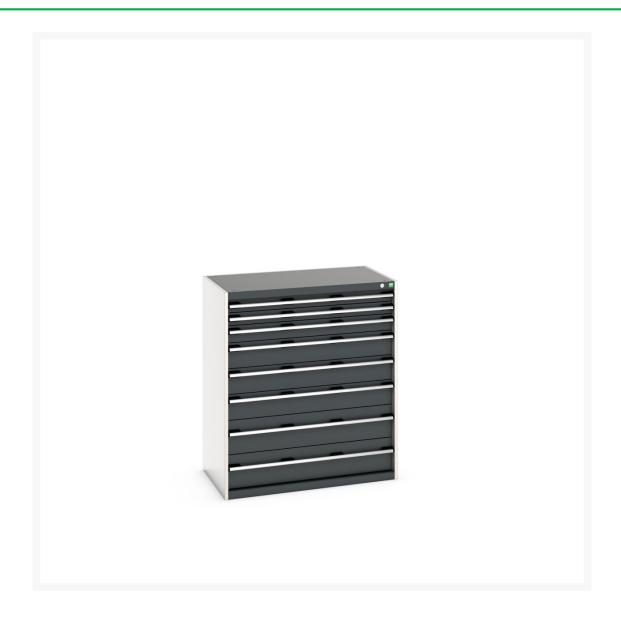

## 40021040. - cubio drawer cabinet

#### **Short Description**

cubio drawer cabinet with 8 drawers (200kg) WxDxH: 1050x650x1200mm

### **Additional Information**

| Width                        | 1050                  |
|------------------------------|-----------------------|
| Depth                        | 650                   |
| Height                       | 1200                  |
| Customs tariff number        | 94032080              |
| Product material             | Sheet steel           |
| Product surface              | Powder coated         |
| Drawer Load Capacity         | 200 kg                |
| Drawer height 1              | 75mm                  |
| Drawer 1 Internal Dimensions | 925mm x 525mm x 55mm  |
| Drawer height 2              | 75mm                  |
| Drawer 2 Internal Dimensions | 925mm x 525mm x 55mm  |
| Drawer height 3              | 100mm                 |
| Drawer 3 Internal Dimensions | 925mm x 525mm x 80mm  |
| Drawer height 4              | 150mm                 |
| Drawer 4 Internal Dimensions | 925mm x 525mm x 130mm |
| Drawer height 5              | 150mm                 |
| Drawer 5 Internal Dimensions | 925mm x 525mm x 130mm |
| Drawer height 6              | 150mm                 |
| Drawer 6 Internal Dimensions | 925mm x 525mm x 130mm |
| Drawer height 7              | 200mm                 |
| Drawer 7 Internal Dimensions | 925mm x 525mm x 180mm |
| Drawer height 8              | 200mm                 |
| Drawer 8 Internal Dimensions | 925mm x 525mm x 180mm |
|                              |                       |