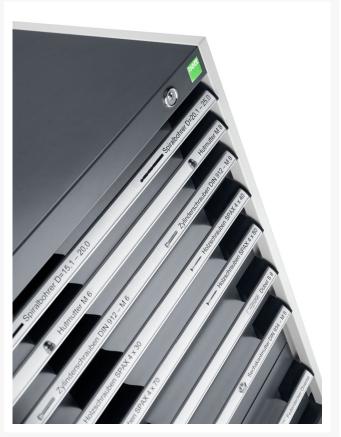

#### **Short Description**

cubio drawer cabinet with 8 drawers (200kg) WxDxH: 1050x650x1200mm

### **Additional Information**

| Width                        | 1050                  |
|------------------------------|-----------------------|
| Depth                        | 650                   |
| Height                       | 1200                  |
| Customs tariff number        | 94032080              |
| Product material             | Sheet steel           |
| Product surface              | Powder coated         |
| Drawer Load Capacity         | 200 kg                |
| Drawer height 1              | 75mm                  |
| Drawer 1 Internal Dimensions | 925mm x 525mm x 55mm  |
| Drawer height 2              | 75mm                  |
| Drawer 2 Internal Dimensions | 925mm x 525mm x 55mm  |
| Drawer height 3              | 100mm                 |
| Drawer 3 Internal Dimensions | 925mm x 525mm x 80mm  |
| Drawer height 4              | 150mm                 |
| Drawer 4 Internal Dimensions | 925mm x 525mm x 130mm |
| Drawer height 5              | 150mm                 |
| Drawer 5 Internal Dimensions | 925mm x 525mm x 130mm |
| Drawer height 6              | 150mm                 |
| Drawer 6 Internal Dimensions | 925mm x 525mm x 130mm |
| Drawer height 7              | 200mm                 |
| Drawer 7 Internal Dimensions | 925mm x 525mm x 180mm |
| Drawer height 8              | 200mm                 |
| Drawer 8 Internal Dimensions | 925mm x 525mm x 180mm |
|                              |                       |