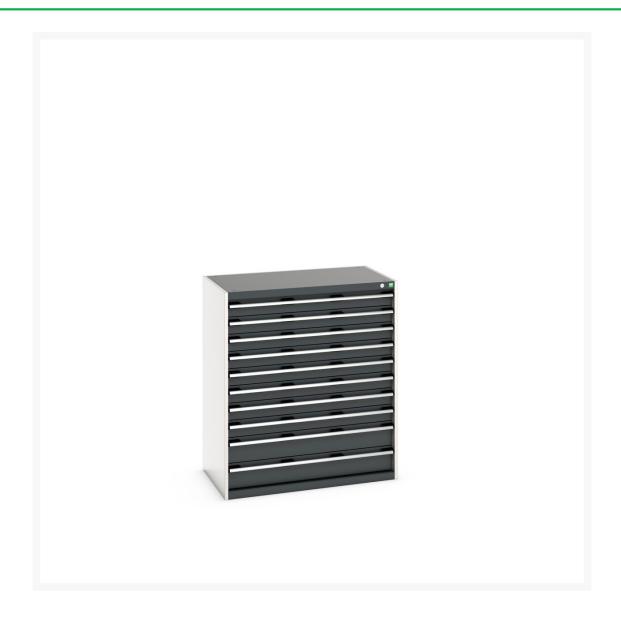

## 40021041. - cubio drawer cabinet

#### **Short Description**

cubio drawer cabinet with 10 drawers WxDxH: 1050x650x1200mm

### **Additional Information**

| Width                        | 1050                  |
|------------------------------|-----------------------|
| Depth                        | 650                   |
| Height                       | 1200                  |
| Customs tariff number        | 94032080              |
| Product material             | Sheet steel           |
| Product surface              | Powder coated         |
| Drawer Load Capacity         | 75 kg                 |
| Drawer height 1              | 100mm                 |
| Drawer 1 Internal Dimensions | 925mm x 525mm x 80mm  |
| Drawer height 2              | 100mm                 |
| Drawer 2 Internal Dimensions | 925mm x 525mm x 80mm  |
| Drawer height 3              | 100mm                 |
| Drawer 3 Internal Dimensions | 925mm x 525mm x 80mm  |
| Drawer height 4              | 100mm                 |
| Drawer 4 Internal Dimensions | 925mm x 525mm x 80mm  |
| Drawer height 5              | 100mm                 |
| Drawer 5 Internal Dimensions | 925mm x 525mm x 80mm  |
| Drawer height 6              | 100mm                 |
| Drawer 6 Internal Dimensions | 925mm x 525mm x 80mm  |
| Drawer height 7              | 100mm                 |
| Drawer 7 Internal Dimensions | 925mm x 525mm x 80mm  |
| Drawer height 8              | 100mm                 |
| Drawer 8 Internal Dimensions | 925mm x 525mm x 80mm  |
| Drawer height 9              | 150mm                 |
| Drawer 9 Internal Dimensions | 925mm x 525mm x 130mm |
| Drawer height 10             | 150mm                 |
|                              |                       |