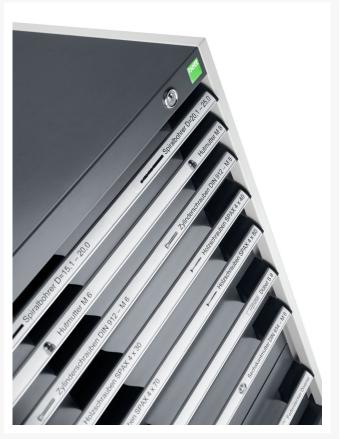

## 40021041. - cubio drawer cabinet

#### **Short Description**

cubio drawer cabinet with 10 drawers WxDxH: 1050x650x1200mm

### **Additional Information**

| Width                        | 1050                  |
|------------------------------|-----------------------|
| Depth                        | 650                   |
| Height                       | 1200                  |
| Customs tariff number        | 94032080              |
| Product material             | Sheet steel           |
| Product surface              | Powder coated         |
| Drawer Load Capacity         | 75 kg                 |
| Drawer height 1              | 100mm                 |
| Drawer 1 Internal Dimensions | 925mm x 525mm x 80mm  |
| Drawer height 2              | 100mm                 |
| Drawer 2 Internal Dimensions | 925mm x 525mm x 80mm  |
| Drawer height 3              | 100mm                 |
| Drawer 3 Internal Dimensions | 925mm x 525mm x 80mm  |
| Drawer height 4              | 100mm                 |
| Drawer 4 Internal Dimensions | 925mm x 525mm x 80mm  |
| Drawer height 5              | 100mm                 |
| Drawer 5 Internal Dimensions | 925mm x 525mm x 80mm  |
| Drawer height 6              | 100mm                 |
| Drawer 6 Internal Dimensions | 925mm x 525mm x 80mm  |
| Drawer height 7              | 100mm                 |
| Drawer 7 Internal Dimensions | 925mm x 525mm x 80mm  |
| Drawer height 8              | 100mm                 |
| Drawer 8 Internal Dimensions | 925mm x 525mm x 80mm  |
| Drawer height 9              | 150mm                 |
| Drawer 9 Internal Dimensions | 925mm x 525mm x 130mm |
| Drawer height 10             | 150mm                 |
|                              |                       |