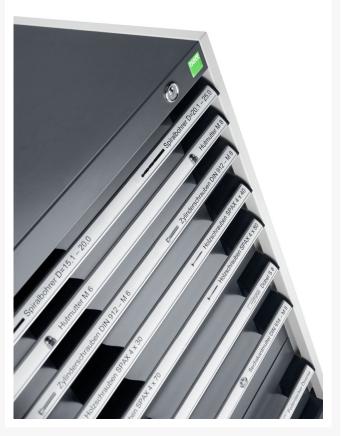

#### **Short Description**

cubio drawer cabinet with 10 drawers (200kg) WxDxH: 1050x650x1200mm

### **Additional Information**

| Width                        | 1050                  |
|------------------------------|-----------------------|
| Depth                        | 650                   |
| Height                       | 1200                  |
| Customs tariff number        | 94032080              |
| Product material             | Sheet steel           |
| Product surface              | Powder coated         |
| Drawer Load Capacity         | 200 kg                |
| Drawer height 1              | 100mm                 |
| Drawer 1 Internal Dimensions | 925mm x 525mm x 80mm  |
| Drawer height 2              | 100mm                 |
| Drawer 2 Internal Dimensions | 925mm x 525mm x 80mm  |
| Drawer height 3              | 100mm                 |
| Drawer 3 Internal Dimensions | 925mm x 525mm x 80mm  |
| Drawer height 4              | 100mm                 |
| Drawer 4 Internal Dimensions | 925mm x 525mm x 80mm  |
| Drawer height 5              | 100mm                 |
| Drawer 5 Internal Dimensions | 925mm x 525mm x 80mm  |
| Drawer height 6              | 100mm                 |
| Drawer 6 Internal Dimensions | 925mm x 525mm x 80mm  |
| Drawer height 7              | 100mm                 |
| Drawer 7 Internal Dimensions | 925mm x 525mm x 80mm  |
| Drawer height 8              | 100mm                 |
| Drawer 8 Internal Dimensions | 925mm x 525mm x 80mm  |
| Drawer height 9              | 150mm                 |
| Drawer 9 Internal Dimensions | 925mm x 525mm x 130mm |
| Drawer height 10             | 150mm                 |
|                              |                       |