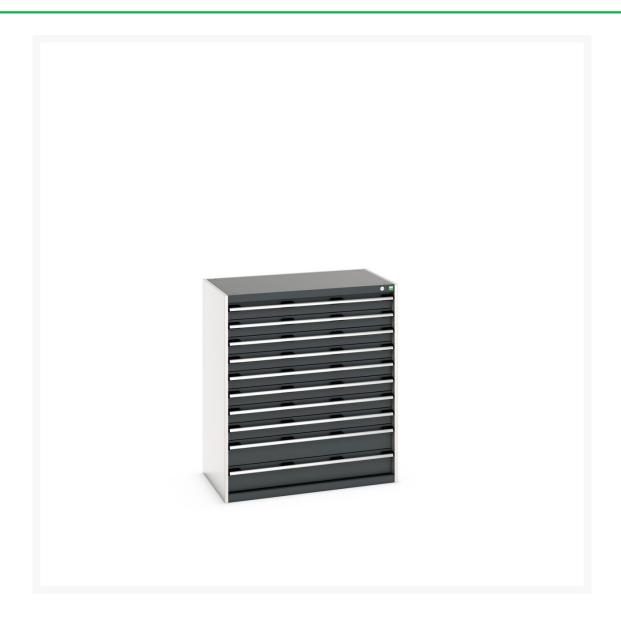

## 40021042. - cubio drawer cabinet

#### **Short Description**

cubio drawer cabinet with 10 drawers (200kg) WxDxH: 1050x650x1200mm

### **Additional Information**

| Width                        | 1050                  |
|------------------------------|-----------------------|
| Depth                        | 650                   |
| Height                       | 1200                  |
| Customs tariff number        | 94032080              |
| Product material             | Sheet steel           |
| Product surface              | Powder coated         |
| Drawer Load Capacity         | 200 kg                |
| Drawer height 1              | 100mm                 |
| Drawer 1 Internal Dimensions | 925mm x 525mm x 80mm  |
| Drawer height 2              | 100mm                 |
| Drawer 2 Internal Dimensions | 925mm x 525mm x 80mm  |
| Drawer height 3              | 100mm                 |
| Drawer 3 Internal Dimensions | 925mm x 525mm x 80mm  |
| Drawer height 4              | 100mm                 |
| Drawer 4 Internal Dimensions | 925mm x 525mm x 80mm  |
| Drawer height 5              | 100mm                 |
| Drawer 5 Internal Dimensions | 925mm x 525mm x 80mm  |
| Drawer height 6              | 100mm                 |
| Drawer 6 Internal Dimensions | 925mm x 525mm x 80mm  |
| Drawer height 7              | 100mm                 |
| Drawer 7 Internal Dimensions | 925mm x 525mm x 80mm  |
| Drawer height 8              | 100mm                 |
| Drawer 8 Internal Dimensions | 925mm x 525mm x 80mm  |
| Drawer height 9              | 150mm                 |
| Drawer 9 Internal Dimensions | 925mm x 525mm x 130mm |
| Drawer height 10             | 150mm                 |
|                              |                       |