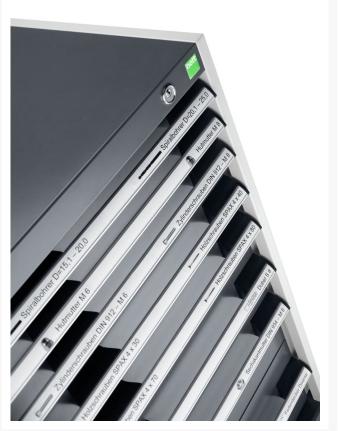

## 40021045. - cubio drawer cabinet

#### **Short Description**

cubio drawer cabinet with 11 drawers WxDxH: 1050x650x1600mm

### **Additional Information**

| Width                        | 1050                  |
|------------------------------|-----------------------|
| Depth                        | 650                   |
| Height                       | 1600                  |
| Customs tariff number        | 94032080              |
| Product material             | Sheet steel           |
| Product surface              | Powder coated         |
| Drawer Load Capacity         | 75 kg                 |
| Drawer height 1              | 100mm                 |
| Drawer 1 Internal Dimensions | 925mm x 525mm x 80mm  |
| Drawer height 2              | 100mm                 |
| Drawer 2 Internal Dimensions | 925mm x 525mm x 80mm  |
| Drawer height 3              | 100mm                 |
| Drawer 3 Internal Dimensions | 925mm x 525mm x 80mm  |
| Drawer height 4              | 100mm                 |
| Drawer 4 Internal Dimensions | 925mm x 525mm x 80mm  |
| Drawer height 5              | 125mm                 |
| Drawer 5 Internal Dimensions | 925mm x 525mm x 105mm |
| Drawer height 6              | 125mm                 |
| Drawer 6 Internal Dimensions | 925mm x 525mm x 105mm |
| Drawer height 7              | 150mm                 |
| Drawer 7 Internal Dimensions | 925mm x 525mm x 130mm |
| Drawer height 8              | 150mm                 |
| Drawer 8 Internal Dimensions | 925mm x 525mm x 130mm |
| Drawer height 9              | 150mm                 |
| Drawer 9 Internal Dimensions | 925mm x 525mm x 130mm |
| Drawer height 10             | 200mm                 |
|                              |                       |

| Drawer 10 Internal Dimensions | 925mm x 525mm x 180mm |
|-------------------------------|-----------------------|
| Drawer height 11              | 200mm                 |
| Drawer 11 Internal Dimensions | 925mm x 525mm x 180mm |