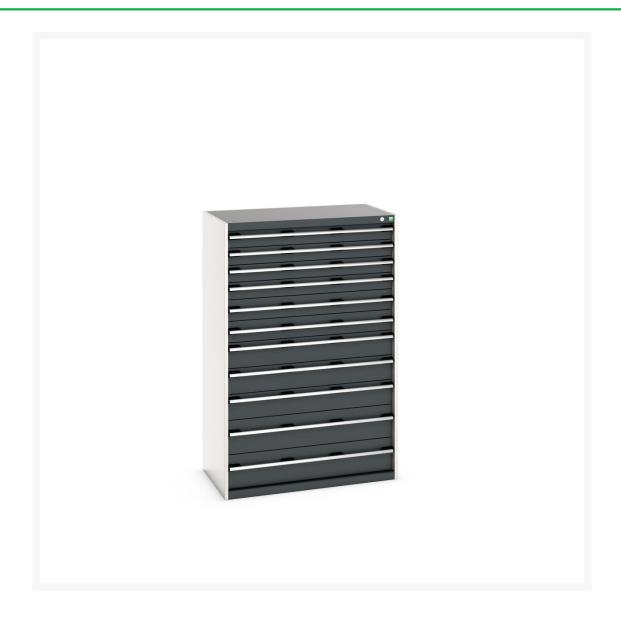

## 40021045. - cubio drawer cabinet

#### **Short Description**

cubio drawer cabinet with 11 drawers WxDxH: 1050x650x1600mm

### **Additional Information**

| Width                        | 1050                  |
|------------------------------|-----------------------|
| Depth                        | 650                   |
| Height                       | 1600                  |
| Customs tariff number        | 94032080              |
| Product material             | Sheet steel           |
| Product surface              | Powder coated         |
| Drawer Load Capacity         | 75 kg                 |
| Drawer height 1              | 100mm                 |
| Drawer 1 Internal Dimensions | 925mm x 525mm x 80mm  |
| Drawer height 2              | 100mm                 |
| Drawer 2 Internal Dimensions | 925mm x 525mm x 80mm  |
| Drawer height 3              | 100mm                 |
| Drawer 3 Internal Dimensions | 925mm x 525mm x 80mm  |
| Drawer height 4              | 100mm                 |
| Drawer 4 Internal Dimensions | 925mm x 525mm x 80mm  |
| Drawer height 5              | 125mm                 |
| Drawer 5 Internal Dimensions | 925mm x 525mm x 105mm |
| Drawer height 6              | 125mm                 |
| Drawer 6 Internal Dimensions | 925mm x 525mm x 105mm |
| Drawer height 7              | 150mm                 |
| Drawer 7 Internal Dimensions | 925mm x 525mm x 130mm |
| Drawer height 8              | 150mm                 |
| Drawer 8 Internal Dimensions | 925mm x 525mm x 130mm |
| Drawer height 9              | 150mm                 |
| Drawer 9 Internal Dimensions | 925mm x 525mm x 130mm |
| Drawer height 10             | 200mm                 |
|                              |                       |

| Drawer 10 Internal Dimensions | 925mm x 525mm x 180mm |
|-------------------------------|-----------------------|
| Drawer height 11              | 200mm                 |
| Drawer 11 Internal Dimensions | 925mm x 525mm x 180mm |