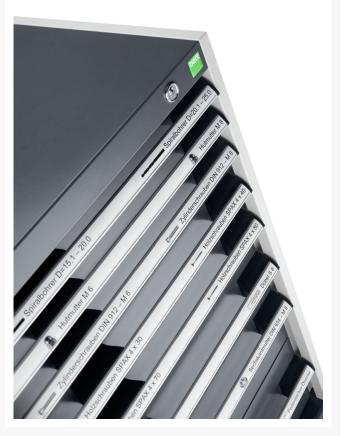

#### **Short Description**

cubio drawer cabinet with 11 drawers (200kg) WxDxH: 1050x650x1600mm

### **Additional Information**

| Width                        | 1050                  |
|------------------------------|-----------------------|
| Depth                        | 650                   |
| Height                       | 1600                  |
| Customs tariff number        | 94032080              |
| Product material             | Sheet steel           |
| Product surface              | Powder coated         |
| Drawer Load Capacity         | 200 kg                |
| Drawer height 1              | 100mm                 |
| Drawer 1 Internal Dimensions | 925mm x 525mm x 80mm  |
| Drawer height 2              | 100mm                 |
| Drawer 2 Internal Dimensions | 925mm x 525mm x 80mm  |
| Drawer height 3              | 100mm                 |
| Drawer 3 Internal Dimensions | 925mm x 525mm x 80mm  |
| Drawer height 4              | 100mm                 |
| Drawer 4 Internal Dimensions | 925mm x 525mm x 80mm  |
| Drawer height 5              | 125mm                 |
| Drawer 5 Internal Dimensions | 925mm x 525mm x 105mm |
| Drawer height 6              | 125mm                 |
| Drawer 6 Internal Dimensions | 925mm x 525mm x 105mm |
| Drawer height 7              | 150mm                 |
| Drawer 7 Internal Dimensions | 925mm x 525mm x 130mm |
| Drawer height 8              | 150mm                 |
| Drawer 8 Internal Dimensions | 925mm x 525mm x 130mm |
| Drawer height 9              | 150mm                 |
| Drawer 9 Internal Dimensions | 925mm x 525mm x 130mm |
| Drawer height 10             | 200mm                 |
|                              |                       |

| Drawer 10 Internal Dimensions | 925mm x 525mm x 180mm |
|-------------------------------|-----------------------|
| Drawer height 11              | 200mm                 |
| Drawer 11 Internal Dimensions | 925mm x 525mm x 180mm |