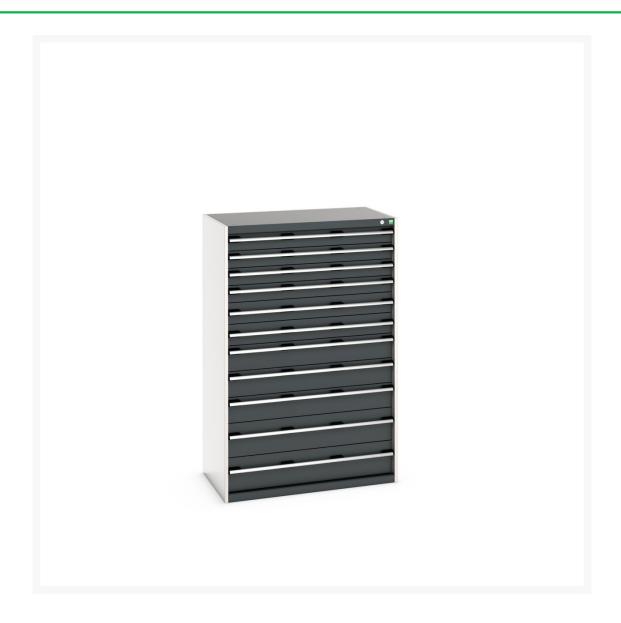

## 40021046. - cubio drawer cabinet

#### **Short Description**

cubio drawer cabinet with 11 drawers (200kg) WxDxH: 1050x650x1600mm

### **Additional Information**

| Width                        | 1050                  |
|------------------------------|-----------------------|
| Depth                        | 650                   |
| Height                       | 1600                  |
| Customs tariff number        | 94032080              |
| Product material             | Sheet steel           |
| Product surface              | Powder coated         |
| Drawer Load Capacity         | 200 kg                |
| Drawer height 1              | 100mm                 |
| Drawer 1 Internal Dimensions | 925mm x 525mm x 80mm  |
| Drawer height 2              | 100mm                 |
| Drawer 2 Internal Dimensions | 925mm x 525mm x 80mm  |
| Drawer height 3              | 100mm                 |
| Drawer 3 Internal Dimensions | 925mm x 525mm x 80mm  |
| Drawer height 4              | 100mm                 |
| Drawer 4 Internal Dimensions | 925mm x 525mm x 80mm  |
| Drawer height 5              | 125mm                 |
| Drawer 5 Internal Dimensions | 925mm x 525mm x 105mm |
| Drawer height 6              | 125mm                 |
| Drawer 6 Internal Dimensions | 925mm x 525mm x 105mm |
| Drawer height 7              | 150mm                 |
| Drawer 7 Internal Dimensions | 925mm x 525mm x 130mm |
| Drawer height 8              | 150mm                 |
| Drawer 8 Internal Dimensions | 925mm x 525mm x 130mm |
| Drawer height 9              | 150mm                 |
| Drawer 9 Internal Dimensions | 925mm x 525mm x 130mm |
| Drawer height 10             | 200mm                 |
|                              |                       |

| Drawer 10 Internal Dimensions | 925mm x 525mm x 180mm |
|-------------------------------|-----------------------|
| Drawer height 11              | 200mm                 |
| Drawer 11 Internal Dimensions | 925mm x 525mm x 180mm |