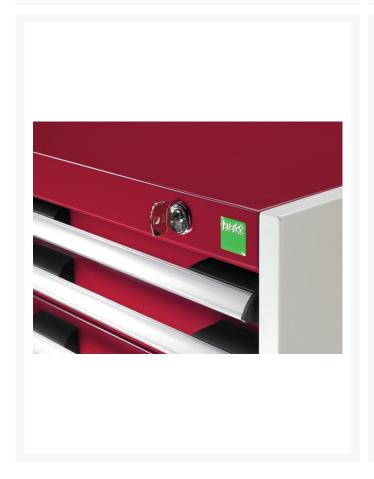

## **Product Images**

# **Product Options**

| Colour: | Anthracite grey |
|---------|-----------------|
|         | Crimson red     |
|         | Gentian blue    |
|         | Light grey      |