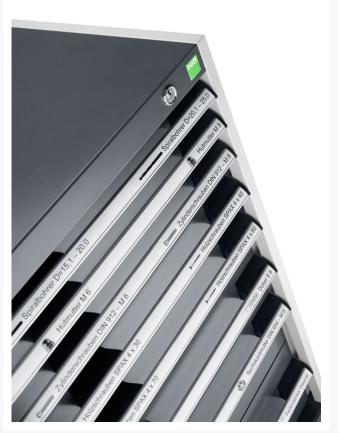

## 40021191. - cubio drawer cabinet

### **Short Description**

cubio drawer cabinet with 6 drawers WxDxH: 1050x650x800mm

### **Additional Information**

| Width                        | 1050                  |
|------------------------------|-----------------------|
| Depth                        | 650                   |
| Height                       | 800                   |
| Customs tariff number        | 94032080              |
| Product material             | Sheet steel           |
| Product surface              | Powder coated         |
| Drawer Load Capacity         | 75 kg                 |
| Drawer height 1              | 75mm                  |
| Drawer 1 Internal Dimensions | 925mm x 525mm x 55mm  |
| Drawer height 2              | 75mm                  |
| Drawer 2 Internal Dimensions | 925mm x 525mm x 55mm  |
| Drawer height 3              | 100mm                 |
| Drawer 3 Internal Dimensions | 925mm x 525mm x 80mm  |
| Drawer height 4              | 100mm                 |
| Drawer 4 Internal Dimensions | 925mm x 525mm x 80mm  |
| Drawer height 5              | 150mm                 |
| Drawer 5 Internal Dimensions | 925mm x 525mm x 130mm |
| Drawer height 6              | 200mm                 |
| Drawer 6 Internal Dimensions | 925mm x 525mm x 180mm |
|                              |                       |