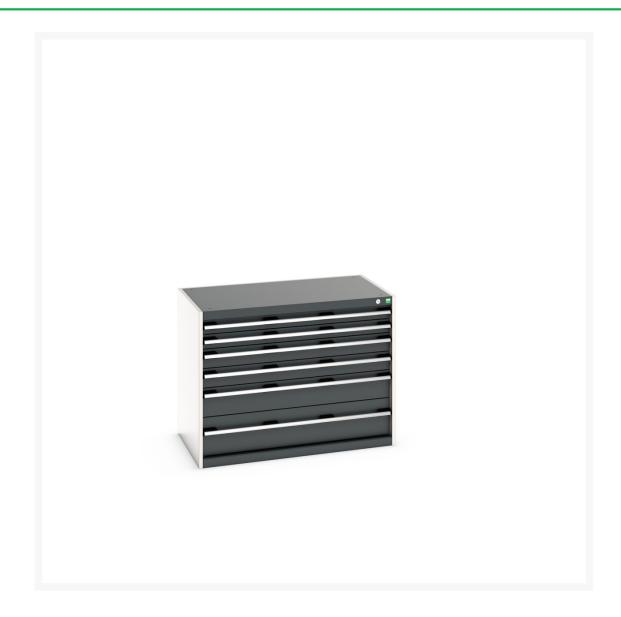

## 40021191. - cubio drawer cabinet

### **Short Description**

cubio drawer cabinet with 6 drawers WxDxH: 1050x650x800mm

### **Additional Information**

| Width                        | 1050                  |
|------------------------------|-----------------------|
| Depth                        | 650                   |
| Height                       | 800                   |
| Customs tariff number        | 94032080              |
| Product material             | Sheet steel           |
| Product surface              | Powder coated         |
| Drawer Load Capacity         | 75 kg                 |
| Drawer height 1              | 75mm                  |
| Drawer 1 Internal Dimensions | 925mm x 525mm x 55mm  |
| Drawer height 2              | 75mm                  |
| Drawer 2 Internal Dimensions | 925mm x 525mm x 55mm  |
| Drawer height 3              | 100mm                 |
| Drawer 3 Internal Dimensions | 925mm x 525mm x 80mm  |
| Drawer height 4              | 100mm                 |
| Drawer 4 Internal Dimensions | 925mm x 525mm x 80mm  |
| Drawer height 5              | 150mm                 |
| Drawer 5 Internal Dimensions | 925mm x 525mm x 130mm |
| Drawer height 6              | 200mm                 |
| Drawer 6 Internal Dimensions | 925mm x 525mm x 180mm |
|                              |                       |