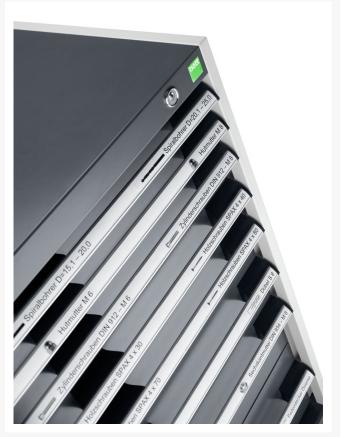

## 40021223. - cubio drawer cabinet

#### **Short Description**

cubio drawer cabinet with 6 drawers WxDxH: 1050x650x900mm

### **Additional Information**

| Width                        | 1050                  |
|------------------------------|-----------------------|
| Depth                        | 650                   |
| Height                       | 900                   |
| Customs tariff number        | 94032080              |
| Product material             | Sheet steel           |
| Product surface              | Powder coated         |
| Drawer Load Capacity         | 75 kg                 |
| Drawer height 1              | 100mm                 |
| Drawer 1 Internal Dimensions | 925mm x 525mm x 80mm  |
| Drawer height 2              | 100mm                 |
| Drawer 2 Internal Dimensions | 925mm x 525mm x 80mm  |
| Drawer height 3              | 100mm                 |
| Drawer 3 Internal Dimensions | 925mm x 525mm x 80mm  |
| Drawer height 4              | 150mm                 |
| Drawer 4 Internal Dimensions | 925mm x 525mm x 130mm |
| Drawer height 5              | 150mm                 |
| Drawer 5 Internal Dimensions | 925mm x 525mm x 130mm |
| Drawer height 6              | 200mm                 |
| Drawer 6 Internal Dimensions | 925mm x 525mm x 180mm |
|                              |                       |