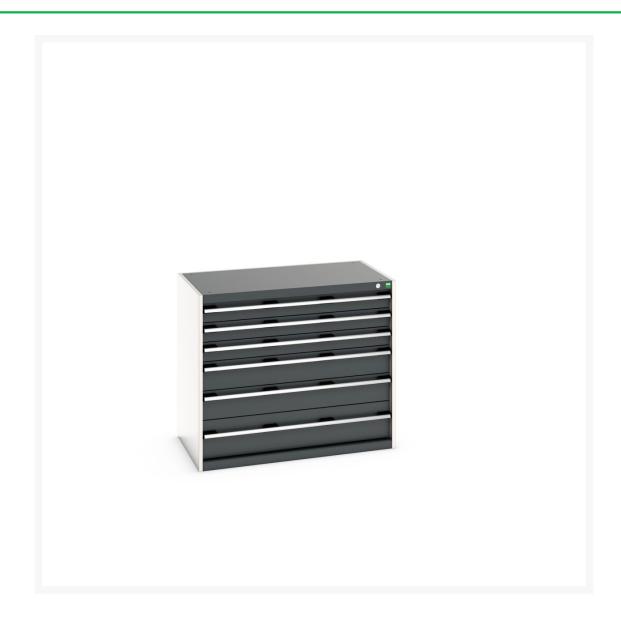

## 40021223. - cubio drawer cabinet

#### **Short Description**

cubio drawer cabinet with 6 drawers WxDxH: 1050x650x900mm

### **Additional Information**

| Width                        | 1050                  |
|------------------------------|-----------------------|
| Depth                        | 650                   |
| Height                       | 900                   |
| Customs tariff number        | 94032080              |
| Product material             | Sheet steel           |
| Product surface              | Powder coated         |
| Drawer Load Capacity         | 75 kg                 |
| Drawer height 1              | 100mm                 |
| Drawer 1 Internal Dimensions | 925mm x 525mm x 80mm  |
| Drawer height 2              | 100mm                 |
| Drawer 2 Internal Dimensions | 925mm x 525mm x 80mm  |
| Drawer height 3              | 100mm                 |
| Drawer 3 Internal Dimensions | 925mm x 525mm x 80mm  |
| Drawer height 4              | 150mm                 |
| Drawer 4 Internal Dimensions | 925mm x 525mm x 130mm |
| Drawer height 5              | 150mm                 |
| Drawer 5 Internal Dimensions | 925mm x 525mm x 130mm |
| Drawer height 6              | 200mm                 |
| Drawer 6 Internal Dimensions | 925mm x 525mm x 180mm |
|                              |                       |