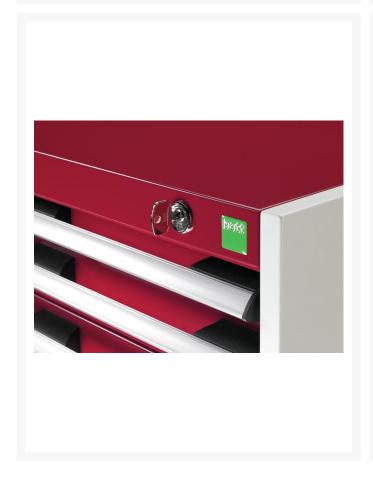

# **Product Options**

| Colour: | Anthracite grey |
|---------|-----------------|
|         | Crimson red     |
|         | Gentian blue    |
|         | Light grey      |