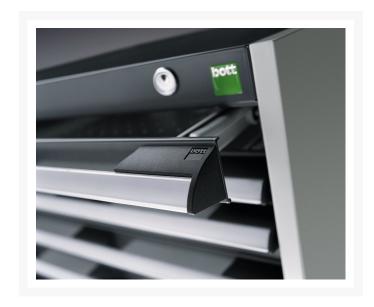

## 40021224. - cubio drawer cabinet

#### **Short Description**

cubio drawer cabinet with 6 drawers (200kg) WxDxH: 1050x650x900mm

### **Product Images**













### **Additional Information**

| Width                        | 1050                  |
|------------------------------|-----------------------|
| Depth                        | 650                   |
| Height                       | 900                   |
| Customs tariff number        | 94032080              |
| Product material             | Sheet steel           |
| Product surface              | Powder coated         |
| Drawer Load Capacity         | 200 kg                |
| Drawer height 1              | 100mm                 |
| Drawer 1 Internal Dimensions | 925mm x 525mm x 80mm  |
| Drawer height 2              | 100mm                 |
| Drawer 2 Internal Dimensions | 925mm x 525mm x 80mm  |
| Drawer height 3              | 100mm                 |
| Drawer 3 Internal Dimen