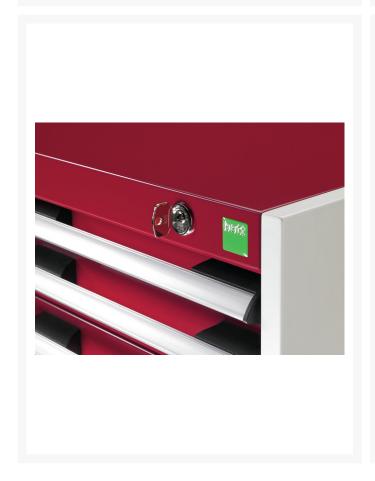

# **Product Options**

| Colour: | Anthracite grey |
|---------|-----------------|
|         | Crimson red     |
|         | Gentian blue    |
|         | Light grey      |