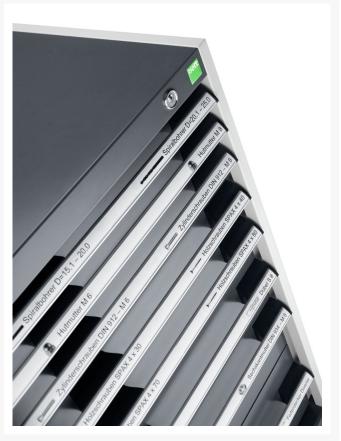

## 40021224. - cubio drawer cabinet

#### **Short Description**

cubio drawer cabinet with 6 drawers (200kg) WxDxH: 1050x650x900mm

### **Product Images**













### **Additional Information**

| Width                        | 1050                  |
|------------------------------|-----------------------|
| Depth                        | 650                   |
| Height                       | 900                   |
| Customs tariff number        | 94032080              |
| Product material             | Sheet steel           |
| Product surface              | Powder coated         |
| Drawer Load Capacity         | 200 kg                |
| Drawer height 1              | 100mm                 |
| Drawer 1 Internal Dimensions | 925mm x 525mm x 80mm  |
| Drawer height 2              | 100mm                 |
| Drawer 2 Internal Dimensions | 925mm x 525mm x 80mm  |
| Drawer height 3              | 100mm                 |
| Drawer 3 Internal Dim