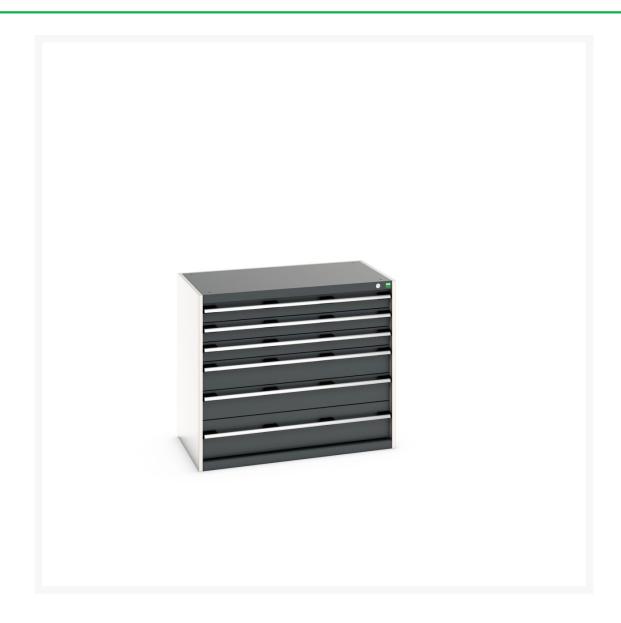

#### **Short Description**

cubio drawer cabinet with 6 drawers (200kg) WxDxH: 1050x650x900mm

### **Additional Information**

| Width                        | 1050                  |
|------------------------------|-----------------------|
| Depth                        | 650                   |
| Height                       | 900                   |
| Customs tariff number        | 94032080              |
| Product material             | Sheet steel           |
| Product surface              | Powder coated         |
| Drawer Load Capacity         | 200 kg                |
| Drawer height 1              | 100mm                 |
| Drawer 1 Internal Dimensions | 925mm x 525mm x 80mm  |
| Drawer height 2              | 100mm                 |
| Drawer 2 Internal Dimensions | 925mm x 525mm x 80mm  |
| Drawer height 3              | 100mm                 |
| Drawer 3 Internal Dimensions | 925mm x 525mm x 80mm  |
| Drawer height 4              | 150mm                 |
| Drawer 4 Internal Dimensions | 925mm x 525mm x 130mm |
| Drawer height 5              | 150mm                 |
| Drawer 5 Internal Dimensions | 925mm x 525mm x 130mm |
| Drawer height 6              | 200mm                 |
| Drawer 6 Internal Dimensions | 925mm x 525mm x 180mm |
|                              |                       |