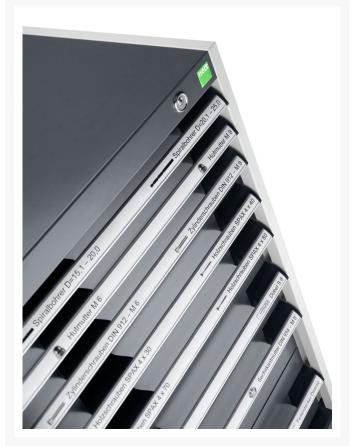

#### **Short Description**

cubio drawer cabinet with 5 drawers WxDxH: 1300x650x800mm

### **Additional Information**

| Width                        | 1300                   |
|------------------------------|------------------------|
| Depth                        | 650                    |
| Height                       | 800                    |
| Customs tariff number        | 94032080               |
| Product material             | Sheet steel            |
| Product surface              | Powder coated          |
| Drawer Load Capacity         | 75 kg                  |
| Drawer height 1              | 100mm                  |
| Drawer 1 Internal Dimensions | 1175mm x 525mm x 80mm  |
| Drawer height 2              | 100mm                  |
| Drawer 2 Internal Dimensions | 1175mm x 525mm x 80mm  |
| Drawer height 3              | 150mm                  |
| Drawer 3 Internal Dimensions | 1175mm x 525mm x 130mm |
| Drawer height 4              | 150mm                  |
| Drawer 4 Internal Dimensions | 1175mm x 525mm x 130mm |
| Drawer height 5              | 200mm                  |
| Drawer 5 Internal Dimensions | 1175mm x 525mm x 180mm |
|                              |                        |