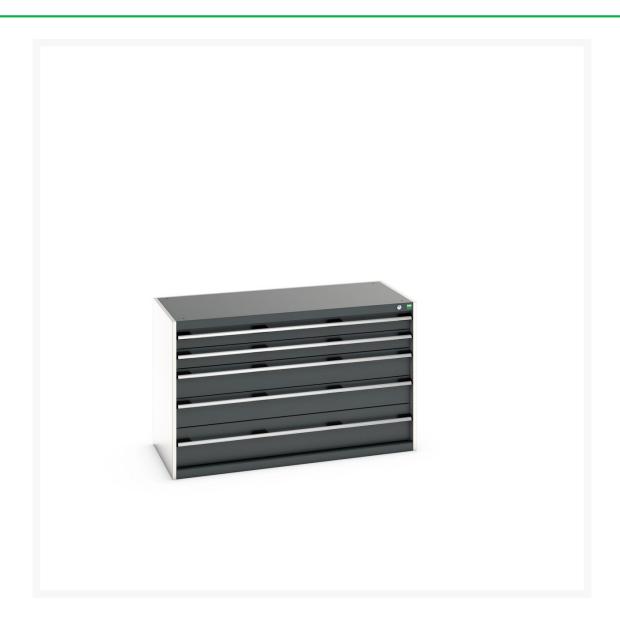

# 40022107. - cubio drawer cabinet

#### **Short Description**

cubio drawer cabinet with 5 drawers WxDxH: 1300x650x800mm

### **Additional Information**

| Width                        | 1300                   |
|------------------------------|------------------------|
| Depth                        | 650                    |
| Height                       | 800                    |
| Customs tariff number        | 94032080               |
| Product material             | Sheet steel            |
| Product surface              | Powder coated          |
| Drawer Load Capacity         | 75 kg                  |
| Drawer height 1              | 100mm                  |
| Drawer 1 Internal Dimensions | 1175mm x 525mm x 80mm  |
| Drawer height 2              | 100mm                  |
| Drawer 2 Internal Dimensions | 1175mm x 525mm x 80mm  |
| Drawer height 3              | 150mm                  |
| Drawer 3 Internal Dimensions | 1175mm x 525mm x 130mm |
| Drawer height 4              | 150mm                  |
| Drawer 4 Internal Dimensions | 1175mm x 525mm x 130mm |
| Drawer height 5              | 200mm                  |
| Drawer 5 Internal Dimensions | 1175mm x 525mm x 180mm |
|                              |                        |