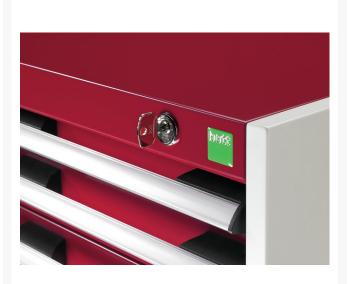

### **Product Images**

## **Product Options**

| Colour: | Anthracite grey |
|---------|-----------------|
|         | Crimson red     |
|         | Gentian blue    |
|         | Light grey      |