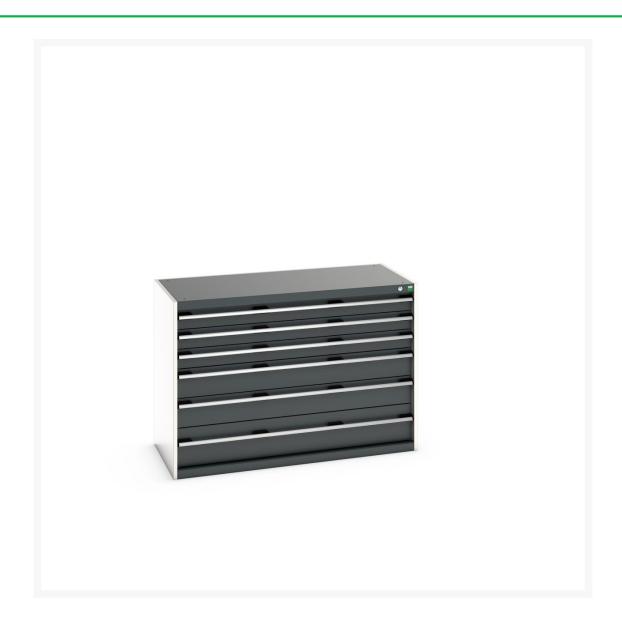

# 40022115. - cubio drawer cabinet

#### **Short Description**

cubio drawer cabinet with 6 drawers WxDxH: 1300x650x900mm

### **Additional Information**

| Width                        | 1300                   |
|------------------------------|------------------------|
| Depth                        | 650                    |
| Height                       | 900                    |
| Customs tariff number        | 94032080               |
| Product material             | Sheet steel            |
| Product surface              | Powder coated          |
| Drawer Load Capacity         | 75 kg                  |
| Drawer height 1              | 100mm                  |
| Drawer 1 Internal Dimensions | 1175mm x 525mm x 80mm  |
| Drawer height 2              | 100mm                  |
| Drawer 2 Internal Dimensions | 1175mm x 525mm x 80mm  |
| Drawer height 3              | 100mm                  |
| Drawer 3 Internal Dimensions | 1175mm x 525mm x 80mm  |
| Drawer height 4              | 150mm                  |
| Drawer 4 Internal Dimensions | 1175mm x 525mm x 130mm |
| Drawer height 5              | 150mm                  |
| Drawer 5 Internal Dimensions | 1175mm x 525mm x 130mm |
| Drawer height 6              | 200mm                  |
| Drawer 6 Internal Dimensions | 1175mm x 525mm x 180mm |
|                              |                        |