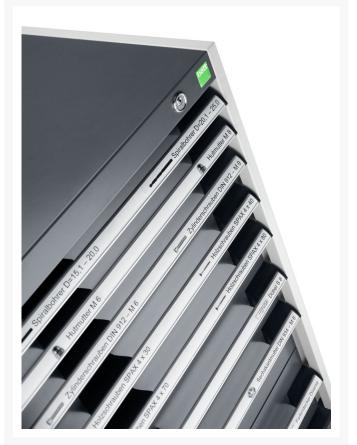

#### **Short Description**

cubio drawer cabinet with 6 drawers WxDxH: 1300x650x900mm

### **Additional Information**

| Width                        | 1300                   |
|------------------------------|------------------------|
| Depth                        | 650                    |
| Height                       | 900                    |
| Customs tariff number        | 94032080               |
| Product material             | Sheet steel            |
| Product surface              | Powder coated          |
| Drawer Load Capacity         | 75 kg                  |
| Drawer height 1              | 100mm                  |
| Drawer 1 Internal Dimensions | 1175mm x 525mm x 80mm  |
| Drawer height 2              | 100mm                  |
| Drawer 2 Internal Dimensions | 1175mm x 525mm x 80mm  |
| Drawer height 3              | 100mm                  |
| Drawer 3 Internal Dimensions | 1175mm x 525mm x 80mm  |
| Drawer height 4              | 150mm                  |
| Drawer 4 Internal Dimensions | 1175mm x 525mm x 130mm |
| Drawer height 5              | 150mm                  |
| Drawer 5 Internal Dimensions | 1175mm x 525mm x 130mm |
| Drawer height 6              | 200mm                  |
| Drawer 6 Internal Dimensions | 1175mm x 525mm x 180mm |
|                              |                        |