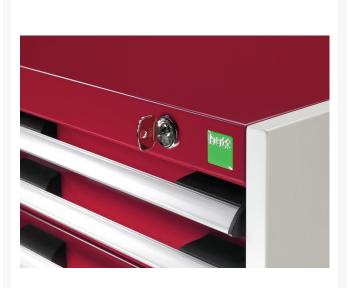

#### **Product Images**

## **Product Options**

| Colour: | Anthracite grey |
|---------|-----------------|
|         | Crimson red     |
|         | Crimson red     |
|         | Gentian blue    |
|         | Light grey      |