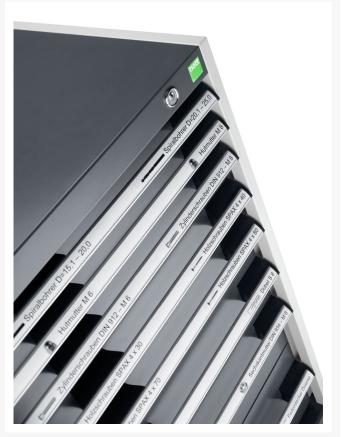

## 40022117. - cubio drawer cabinet

#### **Short Description**

cubio drawer cabinet with 7 drawers WxDxH: 1300x650x900mm

### **Additional Information**

| Width                        | 1300                   |
|------------------------------|------------------------|
| Depth                        | 650                    |
| Height                       | 900                    |
| Customs tariff number        | 94032080               |
| Product material             | Sheet steel            |
| Product surface              | Powder coated          |
| Drawer Load Capacity         | 75 kg                  |
| Drawer height 1              | 100mm                  |
| Drawer 1 Internal Dimensions | 1175mm x 525mm x 80mm  |
| Drawer height 2              | 100mm                  |
| Drawer 2 Internal Dimensions | 1175mm x 525mm x 80mm  |
| Drawer height 3              | 100mm                  |
| Drawer 3 Internal Dimensions | 1175mm x 525mm x 80mm  |
| Drawer height 4              | 100mm                  |
| Drawer 4 Internal Dimensions | 1175mm x 525mm x 80mm  |
| Drawer height 5              | 100mm                  |
| Drawer 5 Internal Dimensions | 1175mm x 525mm x 80mm  |
| Drawer height 6              | 150mm                  |
| Drawer 6 Internal Dimensions | 1175mm x 525mm x 130mm |
| Drawer height 7              | 150mm                  |
| Drawer 7 Internal Dimensions | 1175mm x 525mm x 130mm |
|                              |                        |