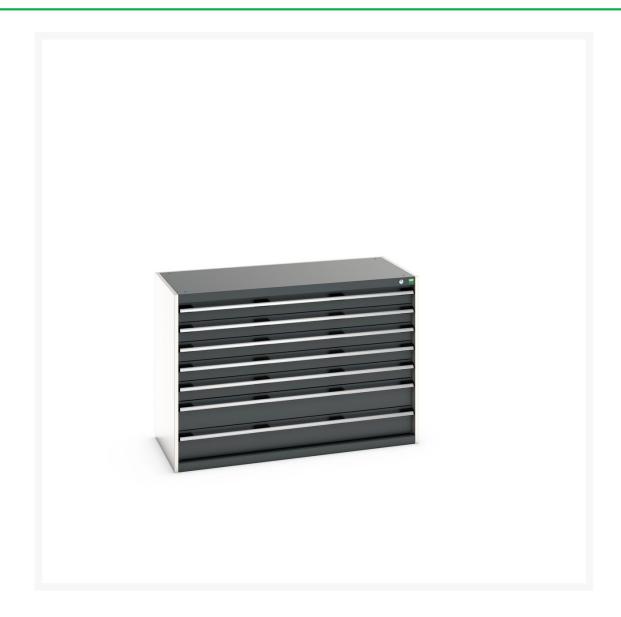

## 40022117. - cubio drawer cabinet

#### **Short Description**

cubio drawer cabinet with 7 drawers WxDxH: 1300x650x900mm

### **Additional Information**

| Width                        | 1300                   |
|------------------------------|------------------------|
| Depth                        | 650                    |
| Height                       | 900                    |
| Customs tariff number        | 94032080               |
| Product material             | Sheet steel            |
| Product surface              | Powder coated          |
| Drawer Load Capacity         | 75 kg                  |
| Drawer height 1              | 100mm                  |
| Drawer 1 Internal Dimensions | 1175mm x 525mm x 80mm  |
| Drawer height 2              | 100mm                  |
| Drawer 2 Internal Dimensions | 1175mm x 525mm x 80mm  |
| Drawer height 3              | 100mm                  |
| Drawer 3 Internal Dimensions | 1175mm x 525mm x 80mm  |
| Drawer height 4              | 100mm                  |
| Drawer 4 Internal Dimensions | 1175mm x 525mm x 80mm  |
| Drawer height 5              | 100mm                  |
| Drawer 5 Internal Dimensions | 1175mm x 525mm x 80mm  |
| Drawer height 6              | 150mm                  |
| Drawer 6 Internal Dimensions | 1175mm x 525mm x 130mm |
| Drawer height 7              | 150mm                  |
| Drawer 7 Internal Dimensions | 1175mm x 525mm x 130mm |
|                              |                        |