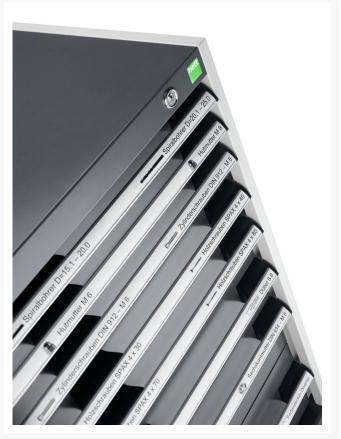

### **Product Images**

### **Additional Information**

| Width                        | 1300                   |
|------------------------------|------------------------|
| Depth                        | 650                    |
| Height                       | 900                    |
| Customs tariff number        | 94032080               |
| Product material             | Sheet steel            |
| Product surface              | Powder coated          |
| Drawer Load Capacity         | 200 kg                 |
| Drawer height 1              | 100mm                  |
| Drawer 1 Internal Dimensions | 1175mm x 525mm x 80mm  |
| Drawer height 2              | 100mm                  |
| Drawer 2 Internal Dimensions | 1175mm x 525mm x 80mm  |
| Drawer height 3              | 100mm                  |
| Drawer 3 Internal Dimensions | 1175mm x 525mm x 80mm  |
| Drawer height 4              | 100mm                  |
| Drawer 4 Internal Dimensions | 1175mm x 525mm x 80mm  |
| Drawer height 5              | 100mm                  |
| Drawer 5 Internal Dimensions | 1175mm x 525mm x 80mm  |
| Drawer height 6              | 150mm                  |
| Drawer 6 Internal Dimensions | 1175mm x 525mm x 130mm |
| Drawer height 7              | 150mm                  |
| Drawer 7 Internal Dimensions | 1175mm x 525mm x 130mm |
|                              |                        |