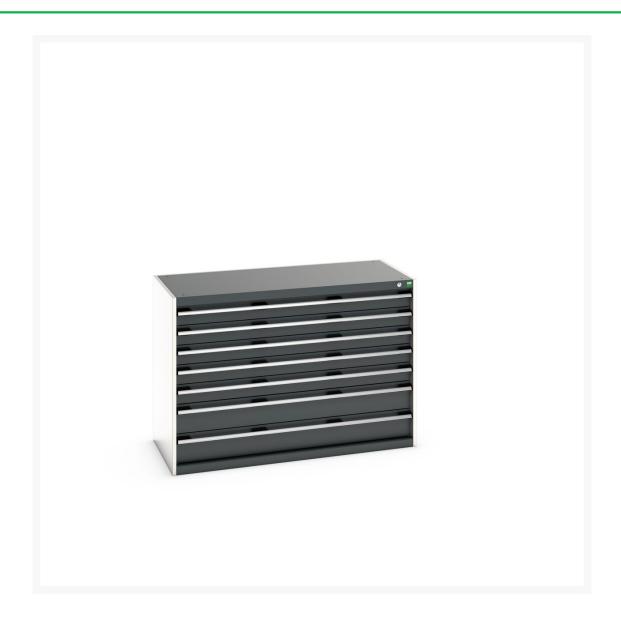

## 40022118. - cubio drawer cabinet

#### **Short Description**

cubio drawer cabinet with 7 drawers (200kg) WxDxH: 1300x650x900mm

### **Additional Information**

| Width                        | 1300                   |
|------------------------------|------------------------|
| Depth                        | 650                    |
| Height                       | 900                    |
| Customs tariff number        | 94032080               |
| Product material             | Sheet steel            |
| Product surface              | Powder coated          |
| Drawer Load Capacity         | 200 kg                 |
| Drawer height 1              | 100mm                  |
| Drawer 1 Internal Dimensions | 1175mm x 525mm x 80mm  |
| Drawer height 2              | 100mm                  |
| Drawer 2 Internal Dimensions | 1175mm x 525mm x 80mm  |
| Drawer height 3              | 100mm                  |
| Drawer 3 Internal Dimensions | 1175mm x 525mm x 80mm  |
| Drawer height 4              | 100mm                  |
| Drawer 4 Internal Dimensions | 1175mm x 525mm x 80mm  |
| Drawer height 5              | 100mm                  |
| Drawer 5 Internal Dimensions | 1175mm x 525mm x 80mm  |
| Drawer height 6              | 150mm                  |
| Drawer 6 Internal Dimensions | 1175mm x 525mm x 130mm |
| Drawer height 7              | 150mm                  |
| Drawer 7 Internal Dimensions | 1175mm x 525mm x 130mm |
|                              |                        |