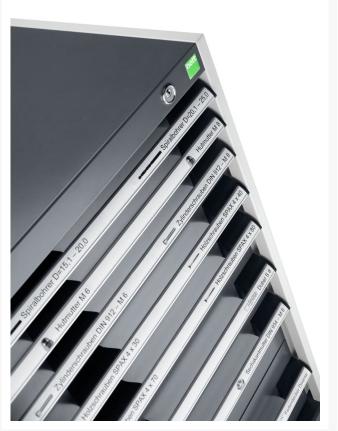

#### **Short Description**

cubio drawer cabinet with 5 drawers WxDxH: 1300x650x1000mm

### **Additional Information**

| Width                        | 1300                   |
|------------------------------|------------------------|
| Depth                        | 650                    |
| Height                       | 1000                   |
| Customs tariff number        | 94032080               |
| Product material             | Sheet steel            |
| Product surface              | Powder coated          |
| Drawer Load Capacity         | 75 kg                  |
| Drawer height 1              | 100mm                  |
| Drawer 1 Internal Dimensions | 1175mm x 525mm x 80mm  |
| Drawer height 2              | 100mm                  |
| Drawer 2 Internal Dimensions | 1175mm x 525mm x 80mm  |
| Drawer height 3              | 200mm                  |
| Drawer 3 Internal Dimensions | 1175mm x 525mm x 180mm |
| Drawer height 4              | 200mm                  |
| Drawer 4 Internal Dimensions | 1175mm x 525mm x 180mm |
| Drawer height 5              | 300mm                  |
| Drawer 5 Internal Dimensions | 1175mm x 525mm x 280mm |