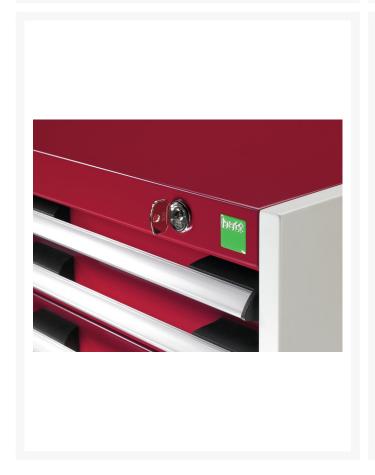

# **Product Options**

| Colour: | Anthracite grey |
|---------|-----------------|
|         | Crimson red     |
|         | Gentian blue    |
|         | Light grey      |