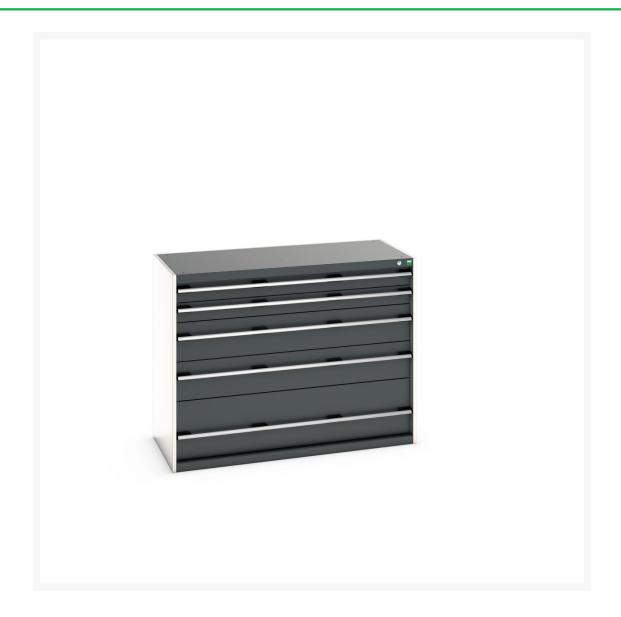

# 40022121. - cubio drawer cabinet

#### **Short Description**

cubio drawer cabinet with 5 drawers WxDxH: 1300x650x1000mm

### **Additional Information**

| Width                        | 1300                   |
|------------------------------|------------------------|
| Depth                        | 650                    |
| Height                       | 1000                   |
| Customs tariff number        | 94032080               |
| Product material             | Sheet steel            |
| Product surface              | Powder coated          |
| Drawer Load Capacity         | 75 kg                  |
| Drawer height 1              | 100mm                  |
| Drawer 1 Internal Dimensions | 1175mm x 525mm x 80mm  |
| Drawer height 2              | 100mm                  |
| Drawer 2 Internal Dimensions | 1175mm x 525mm x 80mm  |
| Drawer height 3              | 200mm                  |
| Drawer 3 Internal Dimensions | 1175mm x 525mm x 180mm |
| Drawer height 4              | 200mm                  |
| Drawer 4 Internal Dimensions | 1175mm x 525mm x 180mm |
| Drawer height 5              | 300mm                  |
| Drawer 5 Internal Dimensions | 1175mm x 525mm x 280mm |