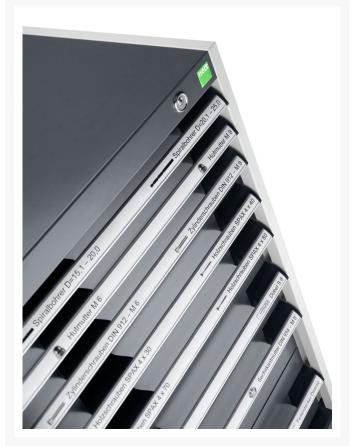

#### **Short Description**

cubio drawer cabinet with 6 drawers (200kg) WxDxH: 1300x650x1000mm

### **Additional Information**

| Width                        | 1300                   |
|------------------------------|------------------------|
| Depth                        | 650                    |
| Height                       | 1000                   |
| Customs tariff number        | 94032080               |
| Product material             | Sheet steel            |
| Product surface              | Powder coated          |
| Drawer Load Capacity         | 200 kg                 |
| Drawer height 1              | 100mm                  |
| Drawer 1 Internal Dimensions | 1175mm x 525mm x 80mm  |
| Drawer height 2              | 100mm                  |
| Drawer 2 Internal Dimensions | 1175mm x 525mm x 80mm  |
| Drawer height 3              | 150mm                  |
| Drawer 3 Internal Dimensions | 1175mm x 525mm x 130mm |
| Drawer height 4              | 150mm                  |
| Drawer 4 Internal Dimensions | 1175mm x 525mm x 130mm |
| Drawer height 5              | 200mm                  |
| Drawer 5 Internal Dimensions | 1175mm x 525mm x 180mm |
| Drawer height 6              | 200mm                  |
| Drawer 6 Internal Dimensions | 1175mm x 525mm x 180mm |
|                              |                        |