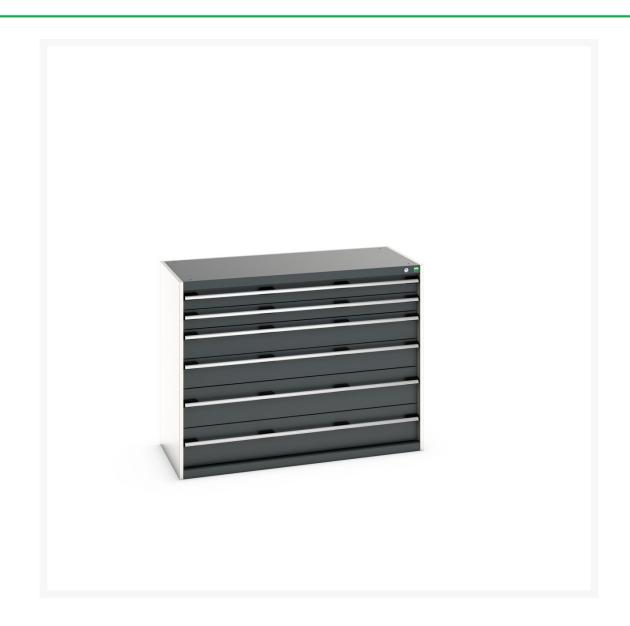

#### **Short Description**

cubio drawer cabinet with 6 drawers (200kg) WxDxH: 1300x650x1000mm

### **Additional Information**

| Width                        | 1300                   |
|------------------------------|------------------------|
| Depth                        | 650                    |
| Height                       | 1000                   |
| Customs tariff number        | 94032080               |
| Product material             | Sheet steel            |
| Product surface              | Powder coated          |
| Drawer Load Capacity         | 200 kg                 |
| Drawer height 1              | 100mm                  |
| Drawer 1 Internal Dimensions | 1175mm x 525mm x 80mm  |
| Drawer height 2              | 100mm                  |
| Drawer 2 Internal Dimensions | 1175mm x 525mm x 80mm  |
| Drawer height 3              | 150mm                  |
| Drawer 3 Internal Dimensions | 1175mm x 525mm x 130mm |
| Drawer height 4              | 150mm                  |
| Drawer 4 Internal Dimensions | 1175mm x 525mm x 130mm |
| Drawer height 5              | 200mm                  |
| Drawer 5 Internal Dimensions | 1175mm x 525mm x 180mm |
| Drawer height 6              | 200mm                  |
| Drawer 6 Internal Dimensions | 1175mm x 525mm x 180mm |
|                              |                        |