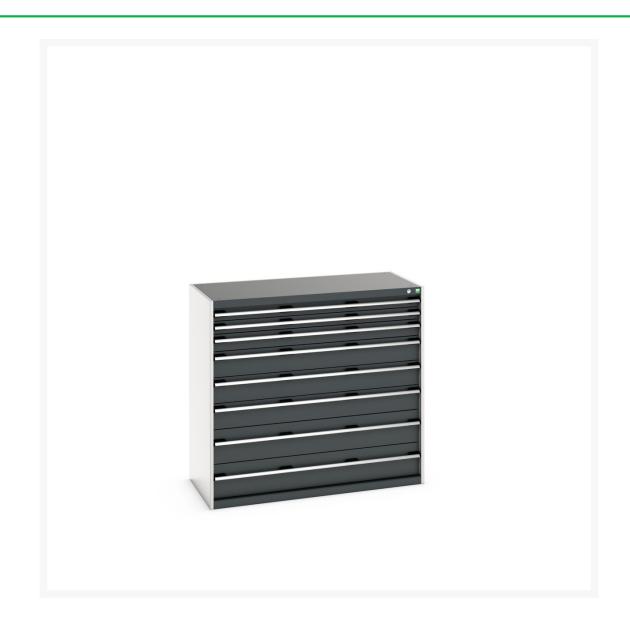

#### **Short Description**

cubio drawer cabinet with 8 drawers (200kg) WxDxH: 1300x650x1200mm

### **Additional Information**

| Width                        | 1300                   |
|------------------------------|------------------------|
| Depth                        | 650                    |
| Height                       | 1200                   |
| Customs tariff number        | 94032080               |
| Product material             | Sheet steel            |
| Product surface              | Powder coated          |
| Drawer Load Capacity         | 200 kg                 |
| Drawer height 1              | 75mm                   |
| Drawer 1 Internal Dimensions | 1175mm x 525mm x 55mm  |
| Drawer height 2              | 75mm                   |
| Drawer 2 Internal Dimensions | 1175mm x 525mm x 55mm  |
| Drawer height 3              | 100mm                  |
| Drawer 3 Internal Dimensions | 1175mm x 525mm x 80mm  |
| Drawer height 4              | 150mm                  |
| Drawer 4 Internal Dimensions | 1175mm x 525mm x 130mm |
| Drawer height 5              | 150mm                  |
| Drawer 5 Internal Dimensions | 1175mm x 525mm x 130mm |
| Drawer height 6              | 150mm                  |
| Drawer 6 Internal Dimensions | 1175mm x 525mm x 130mm |
| Drawer height 7              | 200mm                  |
| Drawer 7 Internal Dimensions | 1175mm x 525mm x 180mm |
| Drawer height 8              | 200mm                  |
| Drawer 8 Internal Dimensions | 1175mm x 525mm x 180mm |