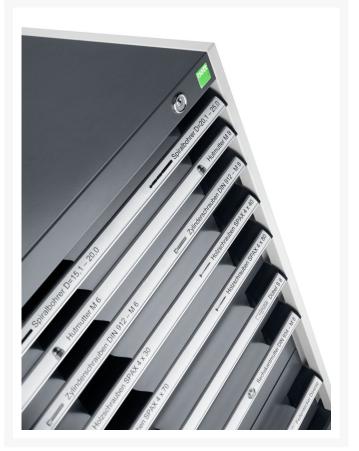

#### **Short Description**

cubio drawer cabinet with 8 drawers (200kg) WxDxH: 1300x650x1200mm

### **Additional Information**

| Width                        | 1300                   |
|------------------------------|------------------------|
| Depth                        | 650                    |
| Height                       | 1200                   |
| Customs tariff number        | 94032080               |
| Product material             | Sheet steel            |
| Product surface              | Powder coated          |
| Drawer Load Capacity         | 200 kg                 |
| Drawer height 1              | 75mm                   |
| Drawer 1 Internal Dimensions | 1175mm x 525mm x 55mm  |
| Drawer height 2              | 75mm                   |
| Drawer 2 Internal Dimensions | 1175mm x 525mm x 55mm  |
| Drawer height 3              | 100mm                  |
| Drawer 3 Internal Dimensions | 1175mm x 525mm x 80mm  |
| Drawer height 4              | 150mm                  |
| Drawer 4 Internal Dimensions | 1175mm x 525mm x 130mm |
| Drawer height 5              | 150mm                  |
| Drawer 5 Internal Dimensions | 1175mm x 525mm x 130mm |
| Drawer height 6              | 150mm                  |
| Drawer 6 Internal Dimensions | 1175mm x 525mm x 130mm |
| Drawer height 7              | 200mm                  |
| Drawer 7 Internal Dimensions | 1175mm x 525mm x 180mm |
| Drawer height 8              | 200mm                  |
| Drawer 8 Internal Dimensions | 1175mm x 525mm x 180mm |