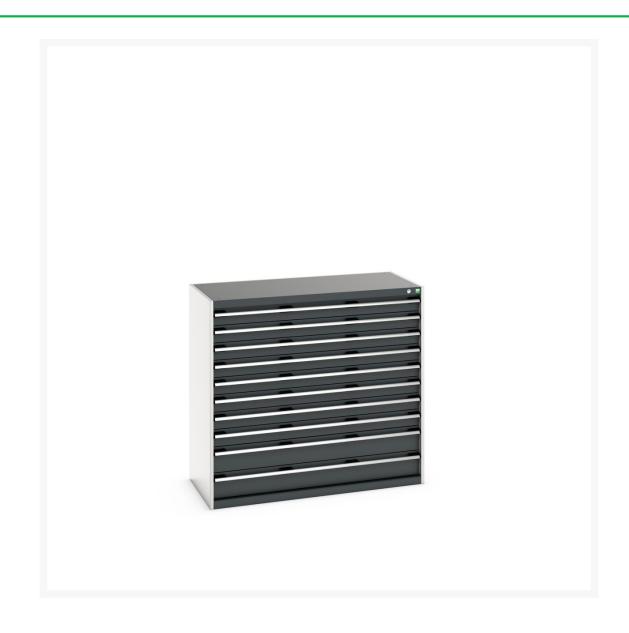

# 40022131. - cubio drawer cabinet

#### **Short Description**

cubio drawer cabinet with 10 drawers WxDxH: 1300x650x1200mm

### **Additional Information**

| Width                        | 1300                   |
|------------------------------|------------------------|
| Depth                        | 650                    |
| Height                       | 1200                   |
| Customs tariff number        | 94032080               |
| Product material             | Sheet steel            |
| Product surface              | Powder coated          |
| Drawer Load Capacity         | 75 kg                  |
| Drawer height 1              | 100mm                  |
| Drawer 1 Internal Dimensions | 1175mm x 525mm x 80mm  |
| Drawer height 2              | 100mm                  |
| Drawer 2 Internal Dimensions | 1175mm x 525mm x 80mm  |
| Drawer height 3              | 100mm                  |
| Drawer 3 Internal Dimensions | 1175mm x 525mm x 80mm  |
| Drawer height 4              | 100mm                  |
| Drawer 4 Internal Dimensions | 1175mm x 525mm x 80mm  |
| Drawer height 5              | 100mm                  |
| Drawer 5 Internal Dimensions | 1175mm x 525mm x 80mm  |
| Drawer height 6              | 100mm                  |
| Drawer 6 Internal Dimensions | 1175mm x 525mm x 80mm  |
| Drawer height 7              | 100mm                  |
| Drawer 7 Internal Dimensions | 1175mm x 525mm x 80mm  |
| Drawer height 8              | 100mm                  |
| Drawer 8 Internal Dimensions | 1175mm x 525mm x 80mm  |
| Drawer height 9              | 150mm                  |
| Drawer 9 Internal Dimensions | 1175mm x 525mm x 130mm |
| Drawer height 10             | 150mm                  |
|                              |                        |