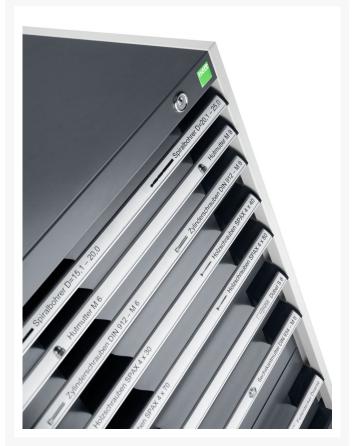

#### **Short Description**

cubio drawer cabinet with 10 drawers WxDxH: 1300x650x1200mm

### **Additional Information**

| Width                        | 1300                   |
|------------------------------|------------------------|
| Depth                        | 650                    |
| Height                       | 1200                   |
| Customs tariff number        | 94032080               |
| Product material             | Sheet steel            |
| Product surface              | Powder coated          |
| Drawer Load Capacity         | 75 kg                  |
| Drawer height 1              | 100mm                  |
| Drawer 1 Internal Dimensions | 1175mm x 525mm x 80mm  |
| Drawer height 2              | 100mm                  |
| Drawer 2 Internal Dimensions | 1175mm x 525mm x 80mm  |
| Drawer height 3              | 100mm                  |
| Drawer 3 Internal Dimensions | 1175mm x 525mm x 80mm  |
| Drawer height 4              | 100mm                  |
| Drawer 4 Internal Dimensions | 1175mm x 525mm x 80mm  |
| Drawer height 5              | 100mm                  |
| Drawer 5 Internal Dimensions | 1175mm x 525mm x 80mm  |
| Drawer height 6              | 100mm                  |
| Drawer 6 Internal Dimensions | 1175mm x 525mm x 80mm  |
| Drawer height 7              | 100mm                  |
| Drawer 7 Internal Dimensions | 1175mm x 525mm x 80mm  |
| Drawer height 8              | 100mm                  |
| Drawer 8 Internal Dimensions | 1175mm x 525mm x 80mm  |
| Drawer height 9              | 150mm                  |
| Drawer 9 Internal Dimensions | 1175mm x 525mm x 130mm |
| Drawer height 10             | 150mm                  |
|                              |                        |