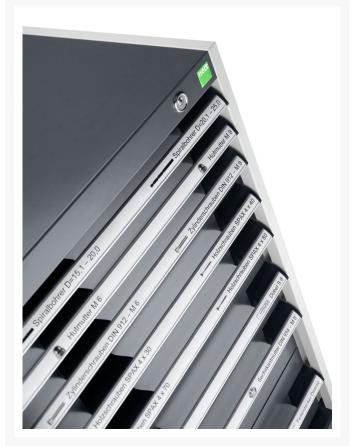

#### **Short Description**

cubio drawer cabinet with 10 drawers (200kg) WxDxH: 1300x650x1200mm

### **Additional Information**

| Width                        | 1300                   |
|------------------------------|------------------------|
| Depth                        | 650                    |
| Height                       | 1200                   |
| Customs tariff number        | 94032080               |
| Product material             | Sheet steel            |
| Product surface              | Powder coated          |
| Drawer Load Capacity         | 200 kg                 |
| Drawer height 1              | 100mm                  |
| Drawer 1 Internal Dimensions | 1175mm x 525mm x 80mm  |
| Drawer height 2              | 100mm                  |
| Drawer 2 Internal Dimensions | 1175mm x 525mm x 80mm  |
| Drawer height 3              | 100mm                  |
| Drawer 3 Internal Dimensions | 1175mm x 525mm x 80mm  |
| Drawer height 4              | 100mm                  |
| Drawer 4 Internal Dimensions | 1175mm x 525mm x 80mm  |
| Drawer height 5              | 100mm                  |
| Drawer 5 Internal Dimensions | 1175mm x 525mm x 80mm  |
| Drawer height 6              | 100mm                  |
| Drawer 6 Internal Dimensions | 1175mm x 525mm x 80mm  |
| Drawer height 7              | 100mm                  |
| Drawer 7 Internal Dimensions | 1175mm x 525mm x 80mm  |
| Drawer height 8              | 100mm                  |
| Drawer 8 Internal Dimensions | 1175mm x 525mm x 80mm  |
| Drawer height 9              | 150mm                  |
| Drawer 9 Internal Dimensions | 1175mm x 525mm x 130mm |
| Drawer height 10             | 150mm                  |
|                              |                        |