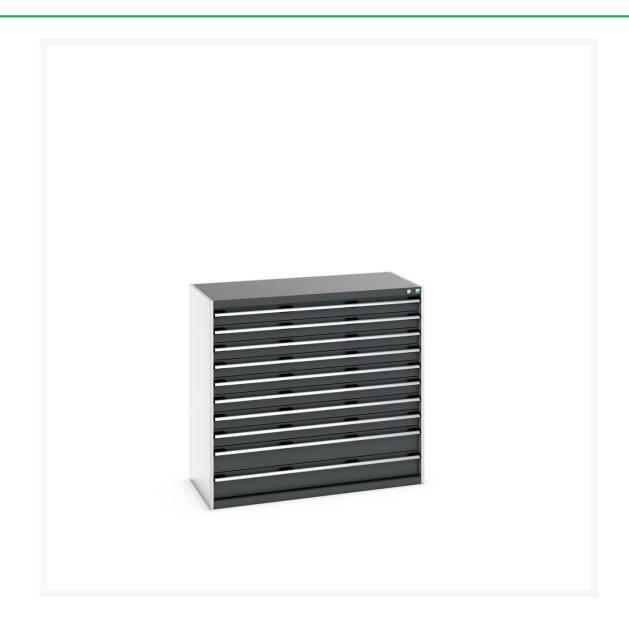

# 40022132. - cubio drawer cabinet

#### **Short Description**

cubio drawer cabinet with 10 drawers (200kg) WxDxH: 1300x650x1200mm

### **Additional Information**

| Width                        | 1300                   |
|------------------------------|------------------------|
| Depth                        | 650                    |
| Height                       | 1200                   |
| Customs tariff number        | 94032080               |
| Product material             | Sheet steel            |
| Product surface              | Powder coated          |
| Drawer Load Capacity         | 200 kg                 |
| Drawer height 1              | 100mm                  |
| Drawer 1 Internal Dimensions | 1175mm x 525mm x 80mm  |
| Drawer height 2              | 100mm                  |
| Drawer 2 Internal Dimensions | 1175mm x 525mm x 80mm  |
| Drawer height 3              | 100mm                  |
| Drawer 3 Internal Dimensions | 1175mm x 525mm x 80mm  |
| Drawer height 4              | 100mm                  |
| Drawer 4 Internal Dimensions | 1175mm x 525mm x 80mm  |
| Drawer height 5              | 100mm                  |
| Drawer 5 Internal Dimensions | 1175mm x 525mm x 80mm  |
| Drawer height 6              | 100mm                  |
| Drawer 6 Internal Dimensions | 1175mm x 525mm x 80mm  |
| Drawer height 7              | 100mm                  |
| Drawer 7 Internal Dimensions | 1175mm x 525mm x 80mm  |
| Drawer height 8              | 100mm                  |
| Drawer 8 Internal Dimensions | 1175mm x 525mm x 80mm  |
| Drawer height 9              | 150mm                  |
| Drawer 9 Internal Dimensions | 1175mm x 525mm x 130mm |
| Drawer height 10             | 150mm                  |
|                              |                        |