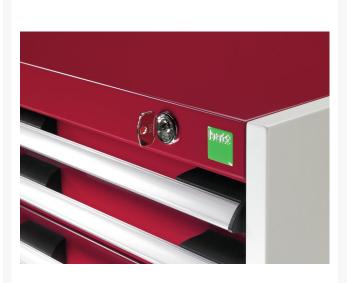

#### **Product Images**

## **Product Options**

| Colour: | Anthracite grey |
|---------|-----------------|
|         | Crimson red     |
|         | Gentian blue    |
|         | Light grey      |