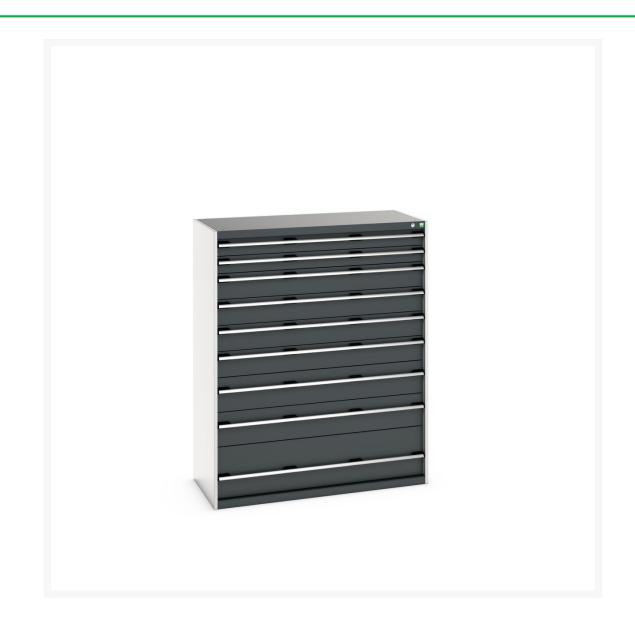

#### **Short Description**

cubio drawer cabinet with 9 drawers (200kg) WxDxH: 1300x650x1600mm

### **Additional Information**

| Width                        | 1300                   |
|------------------------------|------------------------|
| Depth                        | 650                    |
| Height                       | 1600                   |
| Customs tariff number        | 94032080               |
| Product material             | Sheet steel            |
| Product surface              | Powder coated          |
| Drawer Load Capacity         | 200 kg                 |
| Drawer height 1              | 100mm                  |
| Drawer 1 Internal Dimensions | 1175mm x 525mm x 80mm  |
| Drawer height 2              | 100mm                  |
| Drawer 2 Internal Dimensions | 1175mm x 525mm x 80mm  |
| Drawer height 3              | 150mm                  |
| Drawer 3 Internal Dimensions | 1175mm x 525mm x 130mm |
| Drawer height 4              | 150mm                  |
| Drawer 4 Internal Dimensions | 1175mm x 525mm x 130mm |
| Drawer height 5              | 150mm                  |
| Drawer 5 Internal Dimensions | 1175mm x 525mm x 130mm |
| Drawer height 6              | 150mm                  |
| Drawer 6 Internal Dimensions | 1175mm x 525mm x 130mm |
| Drawer height 7              | 200mm                  |
| Drawer 7 Internal Dimensions | 1175mm x 525mm x 180mm |
| Drawer height 8              | 200mm                  |
| Drawer 8 Internal Dimensions | 1175mm x 525mm x 180mm |
| Drawer height 9              | 300mm                  |
| Drawer 9 Internal Dimensions | 1175mm x 525mm x 280mm |
|                              |                        |