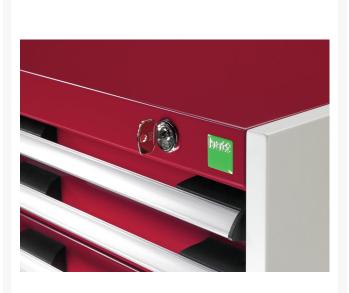

### **Product Images**

## **Product Options**

| Colour: | Anthracite grey |
|---------|-----------------|
|         | Crimson red     |
|         | Gentian blue    |
|         | Light grey      |