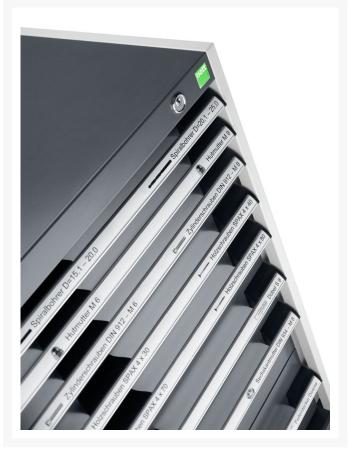

#### **Short Description**

cubio drawer cabinet with 9 drawers (200kg) WxDxH: 1300x650x1600mm

### **Additional Information**

| Width                        | 1300                   |
|------------------------------|------------------------|
| Depth                        | 650                    |
| Height                       | 1600                   |
| Customs tariff number        | 94032080               |
| Product material             | Sheet steel            |
| Product surface              | Powder coated          |
| Drawer Load Capacity         | 200 kg                 |
| Drawer height 1              | 100mm                  |
| Drawer 1 Internal Dimensions | 1175mm x 525mm x 80mm  |
| Drawer height 2              | 100mm                  |
| Drawer 2 Internal Dimensions | 1175mm x 525mm x 80mm  |
| Drawer height 3              | 150mm                  |
| Drawer 3 Internal Dimensions | 1175mm x 525mm x 130mm |
| Drawer height 4              | 150mm                  |
| Drawer 4 Internal Dimensions | 1175mm x 525mm x 130mm |
| Drawer height 5              | 150mm                  |
| Drawer 5 Internal Dimensions | 1175mm x 525mm x 130mm |
| Drawer height 6              | 150mm                  |
| Drawer 6 Internal Dimensions | 1175mm x 525mm x 130mm |
| Drawer height 7              | 200mm                  |
| Drawer 7 Internal Dimensions | 1175mm x 525mm x 180mm |
| Drawer height 8              | 200mm                  |
| Drawer 8 Internal Dimensions | 1175mm x 525mm x 180mm |
| Drawer height 9              | 300mm                  |
| Drawer 9 Internal Dimensions | 1175mm x 525mm x 280mm |
|                              |                        |