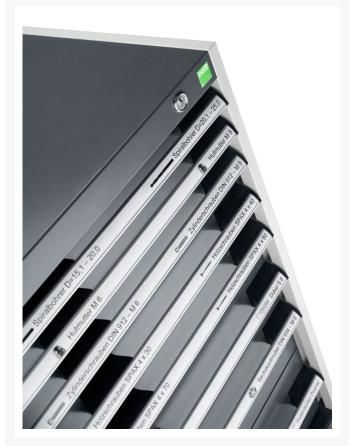

# 40022136. - cubio drawer cabinet

#### **Short Description**

cubio drawer cabinet with 11 drawers (200kg) WxDxH: 1300x650x1600mm

### **Additional Information**

| Width                        | 1300                   |
|------------------------------|------------------------|
| Depth                        | 650                    |
| Height                       | 1600                   |
| Customs tariff number        | 94032080               |
| Product material             | Sheet steel            |
| Product surface              | Powder coated          |
| Drawer Load Capacity         | 200 kg                 |
| Drawer height 1              | 100mm                  |
| Drawer 1 Internal Dimensions | 1175mm x 525mm x 80mm  |
| Drawer height 2              | 100mm                  |
| Drawer 2 Internal Dimensions | 1175mm x 525mm x 80mm  |
| Drawer height 3              | 100mm                  |
| Drawer 3 Internal Dimensions | 1175mm x 525mm x 80mm  |
| Drawer height 4              | 100mm                  |
| Drawer 4 Internal Dimensions | 1175mm x 525mm x 80mm  |
| Drawer height 5              | 125mm                  |
| Drawer 5 Internal Dimensions | 1175mm x 525mm x 105mm |
| Drawer height 6              | 125mm                  |
| Drawer 6 Internal Dimensions | 1175mm x 525mm x 105mm |
| Drawer height 7              | 150mm                  |
| Drawer 7 Internal Dimensions | 1175mm x 525mm x 130mm |
| Drawer height 8              | 150mm                  |
| Drawer 8 Internal Dimensions | 1175mm x 525mm x 130mm |
| Drawer height 9              | 150mm                  |
| Drawer 9 Internal Dimensions | 1175mm x 525mm x 130mm |
| Drawer height 10             | 200mm                  |
|                              |                        |

| Drawer 10 Internal Dimensions | 1175mm x 525mm x 180mm |
|-------------------------------|------------------------|
| Drawer height 11              | 200mm                  |
| Drawer 11 Internal Dimensions | 1175mm x 525mm x 180mm |
|                               |                        |