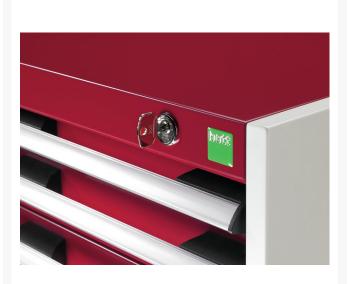

## **Product Options**

| Colour: | Anthracite grey |
|---------|-----------------|
|         | Crimson red     |
|         | Gentian blue    |
|         | Light grey      |