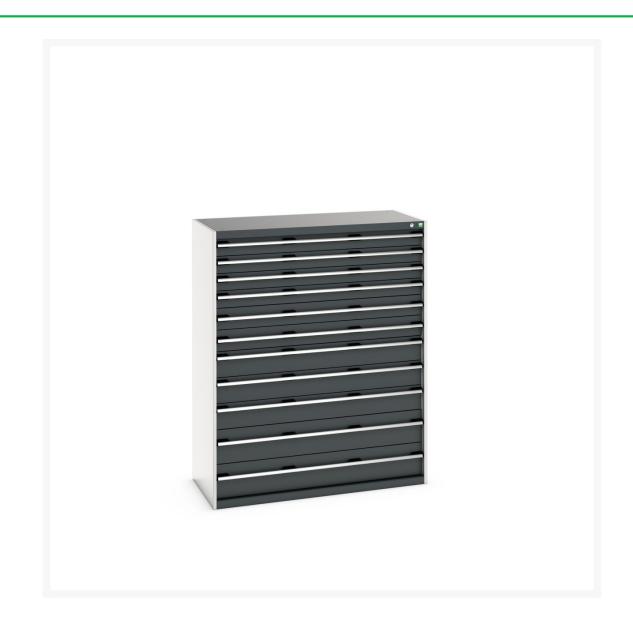

#### **Short Description**

cubio drawer cabinet with 11 drawers (200kg) WxDxH: 1300x650x1600mm

### **Additional Information**

| Width                        | 1300                   |
|------------------------------|------------------------|
| Depth                        | 650                    |
| Height                       | 1600                   |
| Customs tariff number        | 94032080               |
| Product material             | Sheet steel            |
| Product surface              | Powder coated          |
| Drawer Load Capacity         | 200 kg                 |
| Drawer height 1              | 100mm                  |
| Drawer 1 Internal Dimensions | 1175mm x 525mm x 80mm  |
| Drawer height 2              | 100mm                  |
| Drawer 2 Internal Dimensions | 1175mm x 525mm x 80mm  |
| Drawer height 3              | 100mm                  |
| Drawer 3 Internal Dimensions | 1175mm x 525mm x 80mm  |
| Drawer height 4              | 100mm                  |
| Drawer 4 Internal Dimensions | 1175mm x 525mm x 80mm  |
| Drawer height 5              | 125mm                  |
| Drawer 5 Internal Dimensions | 1175mm x 525mm x 105mm |
| Drawer height 6              | 125mm                  |
| Drawer 6 Internal Dimensions | 1175mm x 525mm x 105mm |
| Drawer height 7              | 150mm                  |
| Drawer 7 Internal Dimensions | 1175mm x 525mm x 130mm |
| Drawer height 8              | 150mm                  |
| Drawer 8 Internal Dimensions | 1175mm x 525mm x 130mm |
| Drawer height 9              | 150mm                  |
| Drawer 9 Internal Dimensions | 1175mm x 525mm x 130mm |
| Drawer height 10             | 200mm                  |
|                              |                        |

| Drawer 10 Internal Dimensions | 1175mm x 525mm x 180mm |
|-------------------------------|------------------------|
| Drawer height 11              | 200mm                  |
| Drawer 11 Internal Dimensions | 1175mm x 525mm x 180mm |
|                               |                        |