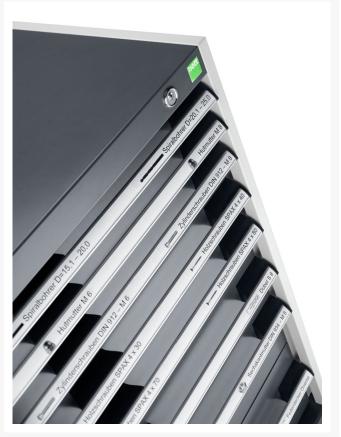

### **Product Images**

### **Additional Information**

| Width                        | 1300                   |
|------------------------------|------------------------|
| Depth                        | 650                    |
| Height                       | 1000                   |
| Customs tariff number        | 94032080               |
| Product material             | Sheet steel            |
| Product surface              | Powder coated          |
| Drawer Load Capacity         | 75 kg                  |
| Drawer height 1              | 75mm                   |
| Drawer 1 Internal Dimensions | 1175mm x 525mm x 55mm  |
| Drawer height 2              | 75mm                   |
| Drawer 2 Internal Dimensions | 1175mm x 525mm x 55mm  |
| Drawer height 3              | 100mm                  |
| Drawer 3 Internal Dimensions | 1175mm x 525mm x 80mm  |
| Drawer height 4              | 100mm                  |
| Drawer 4 Internal Dimensions | 1175mm x 525mm x 80mm  |
| Drawer height 5              | 100mm                  |
| Drawer 5 Internal Dimensions | 1175mm x 525mm x 80mm  |
| Drawer height 6              | 150mm                  |
| Drawer 6 Internal Dimensions | 1175mm x 525mm x 130mm |
| Drawer height 7              | 150mm                  |
| Drawer 7 Internal Dimensions | 1175mm x 525mm x 130mm |
| Drawer height 8              | 150mm                  |
| Drawer 8 Internal Dimensions | 1175mm x 525mm x 130mm |
|                              |                        |