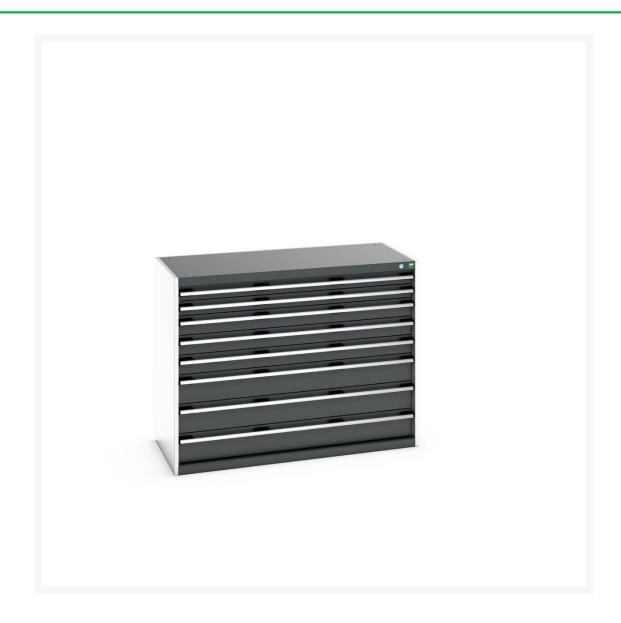

## 40022153. - cubio drawer cabinet

#### **Short Description**

cubio drawer cabinet with 8 drawers WxDxH: 1300x650x1000mm

### **Additional Information**

| Width                        | 1300                   |
|------------------------------|------------------------|
| Depth                        | 650                    |
| Height                       | 1000                   |
| Customs tariff number        | 94032080               |
| Product material             | Sheet steel            |
| Product surface              | Powder coated          |
| Drawer Load Capacity         | 75 kg                  |
| Drawer height 1              | 75mm                   |
| Drawer 1 Internal Dimensions | 1175mm x 525mm x 55mm  |
| Drawer height 2              | 75mm                   |
| Drawer 2 Internal Dimensions | 1175mm x 525mm x 55mm  |
| Drawer height 3              | 100mm                  |
| Drawer 3 Internal Dimensions | 1175mm x 525mm x 80mm  |
| Drawer height 4              | 100mm                  |
| Drawer 4 Internal Dimensions | 1175mm x 525mm x 80mm  |
| Drawer height 5              | 100mm                  |
| Drawer 5 Internal Dimensions | 1175mm x 525mm x 80mm  |
| Drawer height 6              | 150mm                  |
| Drawer 6 Internal Dimensions | 1175mm x 525mm x 130mm |
| Drawer height 7              | 150mm                  |
| Drawer 7 Internal Dimensions | 1175mm x 525mm x 130mm |
| Drawer height 8              | 150mm                  |
| Drawer 8 Internal Dimensions | 1175mm x 525mm x 130mm |
|                              |                        |