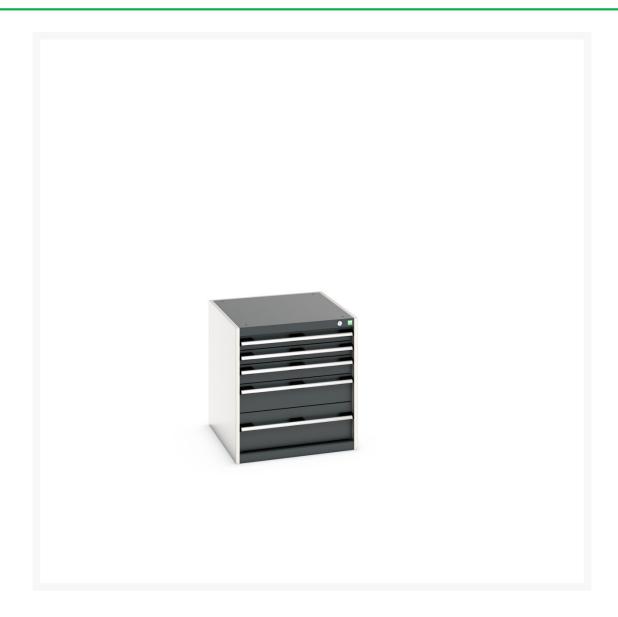

## 40027007. - cubio drawer cabinet

#### **Short Description**

cubio drawer cabinet with 5 drawers WxDxH: 650x750x700mm

### **Additional Information**

| Width                        | 650                   |
|------------------------------|-----------------------|
| Depth                        | 750                   |
| Height                       | 700                   |
| Customs tariff number        | 94032080              |
| Product material             | Sheet steel           |
| Product surface              | Powder coated         |
| Drawer Load Capacity         | 75 kg                 |
| Drawer height 1              | 75mm                  |
| Drawer 1 Internal Dimensions | 525mm x 625mm x 55mm  |
| Drawer height 2              | 75mm                  |
| Drawer 2 Internal Dimensions | 525mm x 625mm x 55mm  |
| Drawer height 3              | 100mm                 |
| Drawer 3 Internal Dimensions | 525mm x 625mm x 80mm  |
| Drawer height 4              | 150mm                 |
| Drawer 4 Internal Dimensions | 525mm x 625mm x 130mm |
| Drawer height 5              | 200mm                 |
| Drawer 5 Internal Dimensions | 525mm x 625mm x 180mm |
|                              |                       |