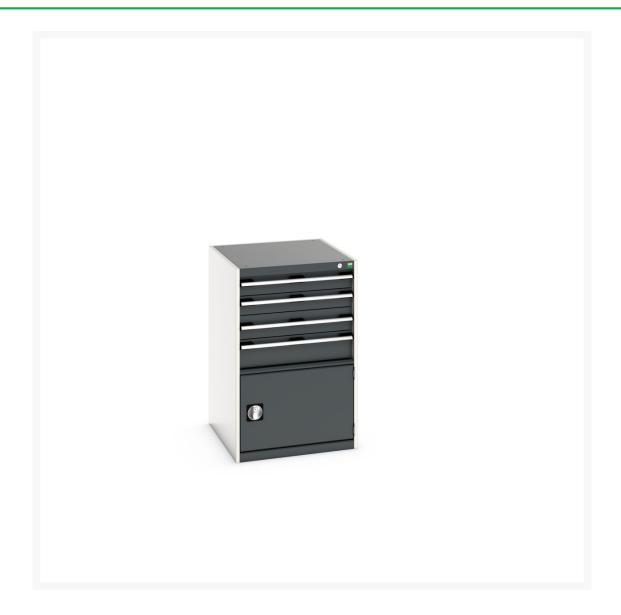

## 40027023. - cubio drawer-door cabinet

#### **Short Description**

cubio drawer-door cabinet with 4 drawers / door WxDxH: 650x750x1000mm

### **Additional Information**

| Width                        | 650                   |
|------------------------------|-----------------------|
| Depth                        | 750                   |
| Height                       | 1000                  |
| Customs tariff number        | 94032080              |
| Product material             | Sheet steel           |
| Product surface              | Powder coated         |
| Drawer Load Capacity         | 75 kg                 |
| Drawer height 1              | 100mm                 |
| Drawer 1 Internal Dimensions | 525mm x 625mm x 80mm  |
| Drawer height 2              | 100mm                 |
| Drawer 2 Internal Dimensions | 525mm x 625mm x 80mm  |
| Drawer height 3              | 125mm                 |
| Drawer 3 Internal Dimensions | 525mm x 625mm x 105mm |
| Drawer height 4              | 150mm                 |
| Drawer 4 Internal Dimensions | 525mm x 625mm x 130mm |
| Door type                    | Perfo                 |
| Door height 1                | 400 mm                |
| Number of shelves            | 1                     |
| Shelf Type                   | Full Depth            |
| Shelf Material               | Steel                 |
| Shelf Load Capacity          | 75kg                  |
|                              |                       |