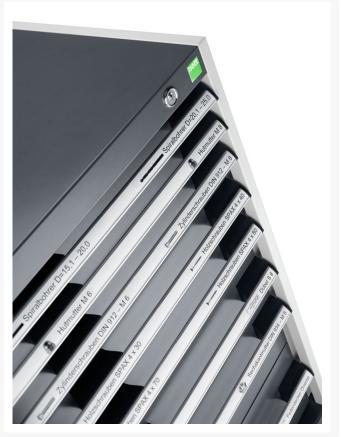

## 40027023. - cubio drawer-door cabinet

#### **Short Description**

cubio drawer-door cabinet with 4 drawers / door WxDxH: 650x750x1000mm

### **Additional Information**

| Width                        | 650                   |
|------------------------------|-----------------------|
| Depth                        | 750                   |
| Height                       | 1000                  |
| Customs tariff number        | 94032080              |
| Product material             | Sheet steel           |
| Product surface              | Powder coated         |
| Drawer Load Capacity         | 75 kg                 |
| Drawer height 1              | 100mm                 |
| Drawer 1 Internal Dimensions | 525mm x 625mm x 80mm  |
| Drawer height 2              | 100mm                 |
| Drawer 2 Internal Dimensions | 525mm x 625mm x 80mm  |
| Drawer height 3              | 125mm                 |
| Drawer 3 Internal Dimensions | 525mm x 625mm x 105mm |
| Drawer height 4              | 150mm                 |
| Drawer 4 Internal Dimensions | 525mm x 625mm x 130mm |
| Door type                    | Perfo                 |
| Door height 1                | 400 mm                |
| Number of shelves            | 1                     |
| Shelf Type                   | Full Depth            |
| Shelf Material               | Steel                 |
| Shelf Load Capacity          | 75kg                  |
|                              |                       |