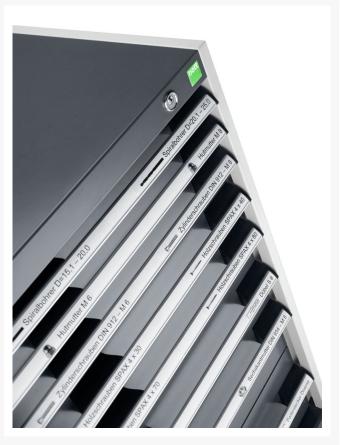

## 40027027. - cubio drawer cabinet

### **Short Description**

cubio drawer cabinet with 6 drawers WxDxH: 650x750x1000mm

### **Additional Information**

| Width                        | 650                   |
|------------------------------|-----------------------|
| Depth                        | 750                   |
| Height                       | 1000                  |
| Customs tariff number        | 94032080              |
| Product material             | Sheet steel           |
| Product surface              | Powder coated         |
| Drawer Load Capacity         | 75 kg                 |
| Drawer height 1              | 100mm                 |
| Drawer 1 Internal Dimensions | 525mm x 625mm x 80mm  |
| Drawer height 2              | 100mm                 |
| Drawer 2 Internal Dimensions | 525mm x 625mm x 80mm  |
| Drawer height 3              | 150mm                 |
| Drawer 3 Internal Dimensions | 525mm x 625mm x 130mm |
| Drawer height 4              | 150mm                 |
| Drawer 4 Internal Dimensions | 525mm x 625mm x 130mm |
| Drawer height 5              | 200mm                 |
| Drawer 5 Internal Dimensions | 525mm x 625mm x 180mm |
| Drawer height 6              | 200mm                 |
| Drawer 6 Internal Dimensions | 525mm x 625mm x 180mm |
|                              |                       |