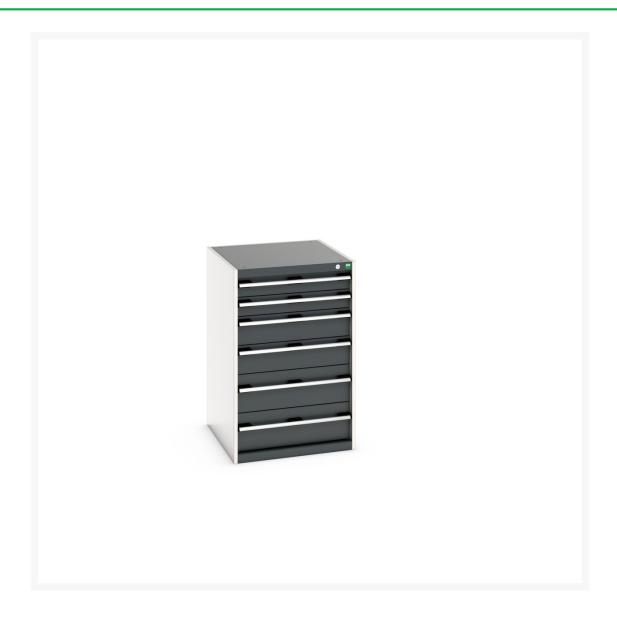

## 40027027. - cubio drawer cabinet

### **Short Description**

cubio drawer cabinet with 6 drawers WxDxH: 650x750x1000mm

### **Additional Information**

| Width                        | 650                   |
|------------------------------|-----------------------|
| Depth                        | 750                   |
| Height                       | 1000                  |
| Customs tariff number        | 94032080              |
| Product material             | Sheet steel           |
| Product surface              | Powder coated         |
| Drawer Load Capacity         | 75 kg                 |
| Drawer height 1              | 100mm                 |
| Drawer 1 Internal Dimensions | 525mm x 625mm x 80mm  |
| Drawer height 2              | 100mm                 |
| Drawer 2 Internal Dimensions | 525mm x 625mm x 80mm  |
| Drawer height 3              | 150mm                 |
| Drawer 3 Internal Dimensions | 525mm x 625mm x 130mm |
| Drawer height 4              | 150mm                 |
| Drawer 4 Internal Dimensions | 525mm x 625mm x 130mm |
| Drawer height 5              | 200mm                 |
| Drawer 5 Internal Dimensions | 525mm x 625mm x 180mm |
| Drawer height 6              | 200mm                 |
| Drawer 6 Internal Dimensions | 525mm x 625mm x 180mm |
|                              |                       |