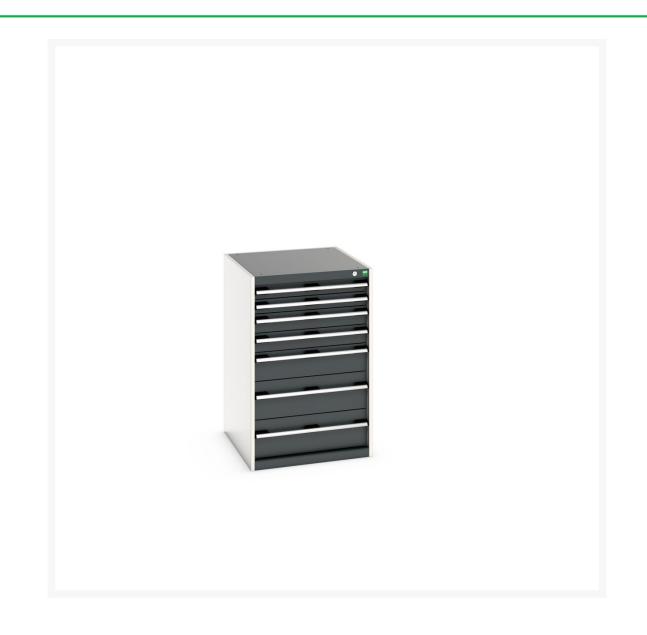

# 40027031. - cubio drawer cabinet

#### **Short Description**

cubio drawer cabinet with 7 drawers WxDxH: 650x750x1000mm

### **Additional Information**

| Width                        | 650                   |
|------------------------------|-----------------------|
| Depth                        | 750                   |
| Height                       | 1000                  |
| Customs tariff number        | 94032080              |
| Product material             | Sheet steel           |
| Product surface              | Powder coated         |
| Drawer Load Capacity         | 75 kg                 |
| Drawer height 1              | 75mm                  |
| Drawer 1 Internal Dimensions | 525mm x 625mm x 55mm  |
| Drawer height 2              | 75mm                  |
| Drawer 2 Internal Dimensions | 525mm x 625mm x 55mm  |
| Drawer height 3              | 100mm                 |
| Drawer 3 Internal Dimensions | 525mm x 625mm x 80mm  |
| Drawer height 4              | 100mm                 |
| Drawer 4 Internal Dimensions | 525mm x 625mm x 80mm  |
| Drawer height 5              | 150mm                 |
| Drawer 5 Internal Dimensions | 525mm x 625mm x 130mm |
| Drawer height 6              | 200mm                 |
| Drawer 6 Internal Dimensions | 525mm x 625mm x 180mm |
| Drawer height 7              | 200mm                 |
| Drawer 7 Internal Dimensions | 525mm x 625mm x 180mm |
|                              |                       |