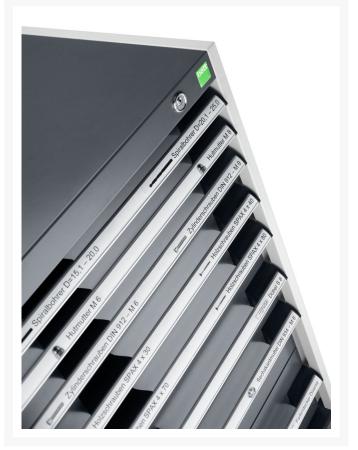

#### **Short Description**

cubio drawer cabinet with 7 drawers WxDxH: 650x750x1000mm

### **Additional Information**

| Width                        | 650                   |
|------------------------------|-----------------------|
| Depth                        | 750                   |
| Height                       | 1000                  |
| Customs tariff number        | 94032080              |
| Product material             | Sheet steel           |
| Product surface              | Powder coated         |
| Drawer Load Capacity         | 75 kg                 |
| Drawer height 1              | 75mm                  |
| Drawer 1 Internal Dimensions | 525mm x 625mm x 55mm  |
| Drawer height 2              | 75mm                  |
| Drawer 2 Internal Dimensions | 525mm x 625mm x 55mm  |
| Drawer height 3              | 100mm                 |
| Drawer 3 Internal Dimensions | 525mm x 625mm x 80mm  |
| Drawer height 4              | 100mm                 |
| Drawer 4 Internal Dimensions | 525mm x 625mm x 80mm  |
| Drawer height 5              | 150mm                 |
| Drawer 5 Internal Dimensions | 525mm x 625mm x 130mm |
| Drawer height 6              | 200mm                 |
| Drawer 6 Internal Dimensions | 525mm x 625mm x 180mm |
| Drawer height 7              | 200mm                 |
| Drawer 7 Internal Dimensions | 525mm x 625mm x 180mm |
|                              |                       |