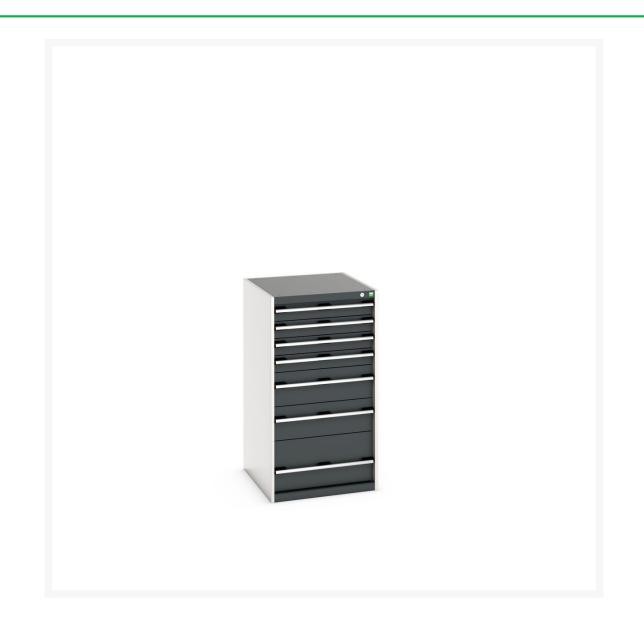

# 40027037. - cubio drawer cabinet

#### **Short Description**

cubio drawer cabinet with 7 drawers WxDxH: 650x750x1200mm

### **Additional Information**

| Width                        | 650                   |
|------------------------------|-----------------------|
| Depth                        | 750                   |
| Height                       | 1200                  |
| Customs tariff number        | 94032080              |
| Product material             | Sheet steel           |
| Product surface              | Powder coated         |
| Drawer Load Capacity         | 75 kg                 |
| Drawer height 1              | 100mm                 |
| Drawer 1 Internal Dimensions | 525mm x 625mm x 80mm  |
| Drawer height 2              | 100mm                 |
| Drawer 2 Internal Dimensions | 525mm x 625mm x 80mm  |
| Drawer height 3              | 100mm                 |
| Drawer 3 Internal Dimensions | 525mm x 625mm x 80mm  |
| Drawer height 4              | 100mm                 |
| Drawer 4 Internal Dimensions | 525mm x 625mm x 80mm  |
| Drawer height 5              | 200mm                 |
| Drawer 5 Internal Dimensions | 525mm x 625mm x 180mm |
| Drawer height 6              | 200mm                 |
| Drawer 6 Internal Dimensions | 525mm x 625mm x 180mm |
| Drawer height 7              | 300mm                 |
| Drawer 7 Internal Dimensions | 525mm x 625mm x 280mm |
|                              |                       |