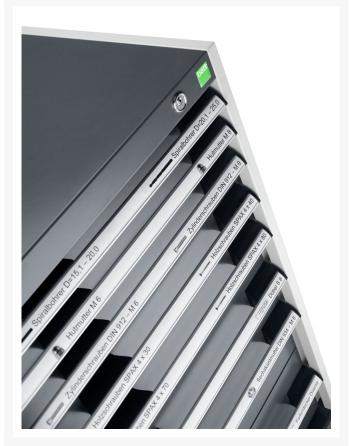

# 40027037. - cubio drawer cabinet

#### **Short Description**

cubio drawer cabinet with 7 drawers WxDxH: 650x750x1200mm

### **Additional Information**

| Width                        | 650                   |
|------------------------------|-----------------------|
| Depth                        | 750                   |
| Height                       | 1200                  |
| Customs tariff number        | 94032080              |
| Product material             | Sheet steel           |
| Product surface              | Powder coated         |
| Drawer Load Capacity         | 75 kg                 |
| Drawer height 1              | 100mm                 |
| Drawer 1 Internal Dimensions | 525mm x 625mm x 80mm  |
| Drawer height 2              | 100mm                 |
| Drawer 2 Internal Dimensions | 525mm x 625mm x 80mm  |
| Drawer height 3              | 100mm                 |
| Drawer 3 Internal Dimensions | 525mm x 625mm x 80mm  |
| Drawer height 4              | 100mm                 |
| Drawer 4 Internal Dimensions | 525mm x 625mm x 80mm  |
| Drawer height 5              | 200mm                 |
| Drawer 5 Internal Dimensions | 525mm x 625mm x 180mm |
| Drawer height 6              | 200mm                 |
| Drawer 6 Internal Dimensions | 525mm x 625mm x 180mm |
| Drawer height 7              | 300mm                 |
| Drawer 7 Internal Dimensions | 525mm x 625mm x 280mm |
|                              |                       |