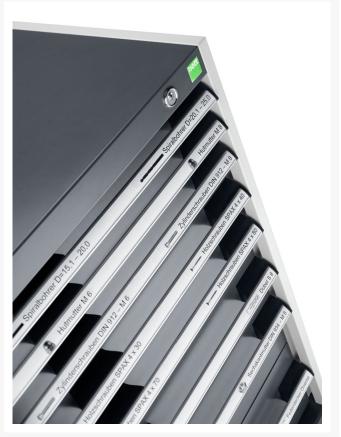

#### **Short Description**

cubio drawer cabinet with 8 drawers WxDxH: 650x750x1200mm

### **Additional Information**

| Width                        | 650                   |
|------------------------------|-----------------------|
| Depth                        | 650                   |
| Height                       | 1200                  |
| Customs tariff number        | 94032080              |
| Product material             | Sheet steel           |
| Product surface              | Powder coated         |
| Drawer Load Capacity         | 75 kg                 |
| Drawer height 1              | 75mm                  |
| Drawer 1 Internal Dimensions | 525mm x 525mm x 55mm  |
| Drawer height 2              | 75mm                  |
| Drawer 2 Internal Dimensions | 525mm x 525mm x 55mm  |
| Drawer height 3              | 100mm                 |
| Drawer 3 Internal Dimensions | 525mm x 525mm x 80mm  |
| Drawer height 4              | 150mm                 |
| Drawer 4 Internal Dimensions | 525mm x 525mm x 130mm |
| Drawer height 5              | 150mm                 |
| Drawer 5 Internal Dimensions | 525mm x 525mm x 130mm |
| Drawer height 6              | 150mm                 |
| Drawer 6 Internal Dimensions | 525mm x 525mm x 130mm |
| Drawer height 7              | 200mm                 |
| Drawer 7 Internal Dimensions | 525mm x 525mm x 180mm |
| Drawer height 8              | 200mm                 |
| Drawer 8 Internal Dimensions | 525mm x 525mm x 180mm |
|                              |                       |