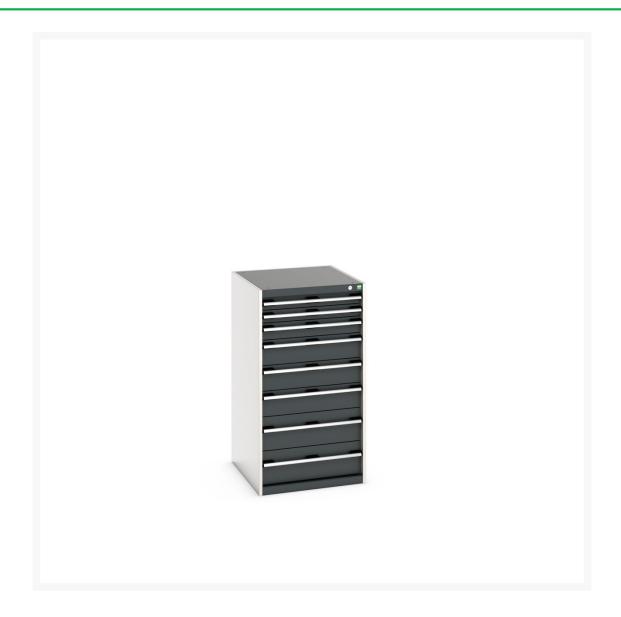

#### **Short Description**

cubio drawer cabinet with 8 drawers WxDxH: 650x750x1200mm

### **Additional Information**

| Width                        | 650                   |
|------------------------------|-----------------------|
| Depth                        | 650                   |
| Height                       | 1200                  |
| Customs tariff number        | 94032080              |
| Product material             | Sheet steel           |
| Product surface              | Powder coated         |
| Drawer Load Capacity         | 75 kg                 |
| Drawer height 1              | 75mm                  |
| Drawer 1 Internal Dimensions | 525mm x 525mm x 55mm  |
| Drawer height 2              | 75mm                  |
| Drawer 2 Internal Dimensions | 525mm x 525mm x 55mm  |
| Drawer height 3              | 100mm                 |
| Drawer 3 Internal Dimensions | 525mm x 525mm x 80mm  |
| Drawer height 4              | 150mm                 |
| Drawer 4 Internal Dimensions | 525mm x 525mm x 130mm |
| Drawer height 5              | 150mm                 |
| Drawer 5 Internal Dimensions | 525mm x 525mm x 130mm |
| Drawer height 6              | 150mm                 |
| Drawer 6 Internal Dimensions | 525mm x 525mm x 130mm |
| Drawer height 7              | 200mm                 |
| Drawer 7 Internal Dimensions | 525mm x 525mm x 180mm |
| Drawer height 8              | 200mm                 |
| Drawer 8 Internal Dimensions | 525mm x 525mm x 180mm |
|                              |                       |