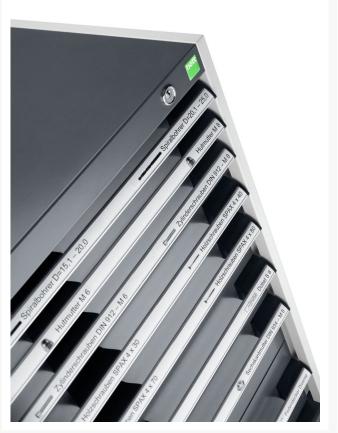

## 40027043. - cubio drawer cabinet

#### **Short Description**

cubio drawer cabinet with 10 drawers WxDxH: 650x750x1200mm

### **Additional Information**

| Width                        | 650                   |
|------------------------------|-----------------------|
| Depth                        | 750                   |
| Height                       | 1200                  |
| Customs tariff number        | 94032080              |
| Product material             | Sheet steel           |
| Product surface              | Powder coated         |
| Drawer Load Capacity         | 75 kg                 |
| Drawer height 1              | 100mm                 |
| Drawer 1 Internal Dimensions | 525mm x 625mm x 80mm  |
| Drawer height 2              | 100mm                 |
| Drawer 2 Internal Dimensions | 525mm x 625mm x 80mm  |
| Drawer height 3              | 100mm                 |
| Drawer 3 Internal Dimensions | 525mm x 625mm x 80mm  |
| Drawer height 4              | 100mm                 |
| Drawer 4 Internal Dimensions | 525mm x 625mm x 80mm  |
| Drawer height 5              | 100mm                 |
| Drawer 5 Internal Dimensions | 525mm x 625mm x 80mm  |
| Drawer height 6              | 100mm                 |
| Drawer 6 Internal Dimensions | 525mm x 625mm x 80mm  |
| Drawer height 7              | 100mm                 |
| Drawer 7 Internal Dimensions | 525mm x 625mm x 80mm  |
| Drawer height 8              | 100mm                 |
| Drawer 8 Internal Dimensions | 525mm x 625mm x 80mm  |
| Drawer height 9              | 150mm                 |
| Drawer 9 Internal Dimensions | 525mm x 625mm x 130mm |
| Drawer height 10             | 150mm                 |
|                              |                       |