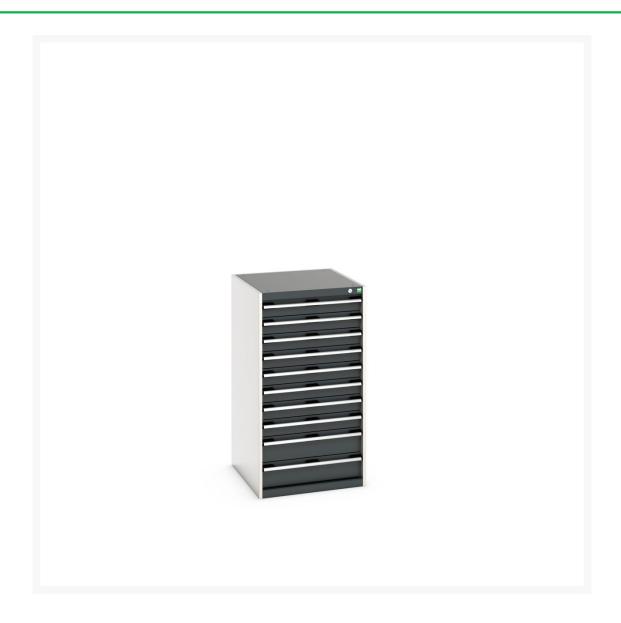

#### **Short Description**

cubio drawer cabinet with 10 drawers WxDxH: 650x750x1200mm

### **Additional Information**

| Width                        | 650                   |
|------------------------------|-----------------------|
| Depth                        | 750                   |
| Height                       | 1200                  |
| Customs tariff number        | 94032080              |
| Product material             | Sheet steel           |
| Product surface              | Powder coated         |
| Drawer Load Capacity         | 75 kg                 |
| Drawer height 1              | 100mm                 |
| Drawer 1 Internal Dimensions | 525mm x 625mm x 80mm  |
| Drawer height 2              | 100mm                 |
| Drawer 2 Internal Dimensions | 525mm x 625mm x 80mm  |
| Drawer height 3              | 100mm                 |
| Drawer 3 Internal Dimensions | 525mm x 625mm x 80mm  |
| Drawer height 4              | 100mm                 |
| Drawer 4 Internal Dimensions | 525mm x 625mm x 80mm  |
| Drawer height 5              | 100mm                 |
| Drawer 5 Internal Dimensions | 525mm x 625mm x 80mm  |
| Drawer height 6              | 100mm                 |
| Drawer 6 Internal Dimensions | 525mm x 625mm x 80mm  |
| Drawer height 7              | 100mm                 |
| Drawer 7 Internal Dimensions | 525mm x 625mm x 80mm  |
| Drawer height 8              | 100mm                 |
| Drawer 8 Internal Dimensions | 525mm x 625mm x 80mm  |
| Drawer height 9              | 150mm                 |
| Drawer 9 Internal Dimensions | 525mm x 625mm x 130mm |
| Drawer height 10             | 150mm                 |
|                              |                       |