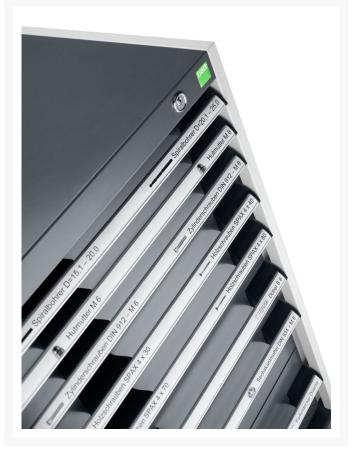

#### **Short Description**

cubio drawer cabinet with 9 drawers WxDxH: 650x750x1600mm

### **Additional Information**

| Width                        | 650                   |
|------------------------------|-----------------------|
| Depth                        | 750                   |
| Height                       | 1600                  |
| Customs tariff number        | 94032080              |
| Product material             | Sheet steel           |
| Product surface              | Powder coated         |
| Drawer Load Capacity         | 75 kg                 |
| Drawer height 1              | 100mm                 |
| Drawer 1 Internal Dimensions | 525mm x 625mm x 80mm  |
| Drawer height 2              | 100mm                 |
| Drawer 2 Internal Dimensions | 525mm x 625mm x 80mm  |
| Drawer height 3              | 150mm                 |
| Drawer 3 Internal Dimensions | 525mm x 625mm x 130mm |
| Drawer height 4              | 150mm                 |
| Drawer 4 Internal Dimensions | 525mm x 625mm x 130mm |
| Drawer height 5              | 150mm                 |
| Drawer 5 Internal Dimensions | 525mm x 625mm x 130mm |
| Drawer height 6              | 150mm                 |
| Drawer 6 Internal Dimensions | 525mm x 625mm x 130mm |
| Drawer height 7              | 200mm                 |
| Drawer 7 Internal Dimensions | 525mm x 625mm x 180mm |
| Drawer height 8              | 200mm                 |
| Drawer 8 Internal Dimensions | 525mm x 625mm x 180mm |
| Drawer height 9              | 300mm                 |
| Drawer 9 Internal Dimensions | 525mm x 625mm x 280mm |
|                              |                       |