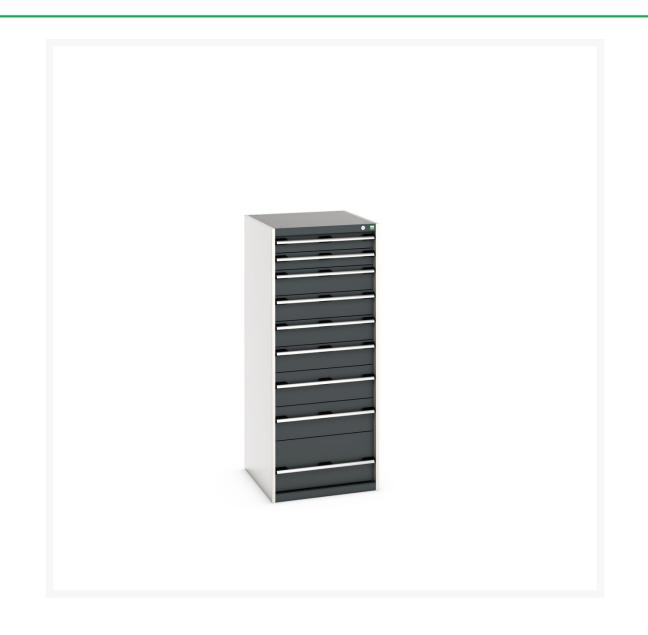

#### **Short Description**

cubio drawer cabinet with 9 drawers WxDxH: 650x750x1600mm

### **Additional Information**

| Width                        | 650                   |
|------------------------------|-----------------------|
| Depth                        | 750                   |
| Height                       | 1600                  |
| Customs tariff number        | 94032080              |
| Product material             | Sheet steel           |
| Product surface              | Powder coated         |
| Drawer Load Capacity         | 75 kg                 |
| Drawer height 1              | 100mm                 |
| Drawer 1 Internal Dimensions | 525mm x 625mm x 80mm  |
| Drawer height 2              | 100mm                 |
| Drawer 2 Internal Dimensions | 525mm x 625mm x 80mm  |
| Drawer height 3              | 150mm                 |
| Drawer 3 Internal Dimensions | 525mm x 625mm x 130mm |
| Drawer height 4              | 150mm                 |
| Drawer 4 Internal Dimensions | 525mm x 625mm x 130mm |
| Drawer height 5              | 150mm                 |
| Drawer 5 Internal Dimensions | 525mm x 625mm x 130mm |
| Drawer height 6              | 150mm                 |
| Drawer 6 Internal Dimensions | 525mm x 625mm x 130mm |
| Drawer height 7              | 200mm                 |
| Drawer 7 Internal Dimensions | 525mm x 625mm x 180mm |
| Drawer height 8              | 200mm                 |
| Drawer 8 Internal Dimensions | 525mm x 625mm x 180mm |
| Drawer height 9              | 300mm                 |
| Drawer 9 Internal Dimensions | 525mm x 625mm x 280mm |
|                              |                       |