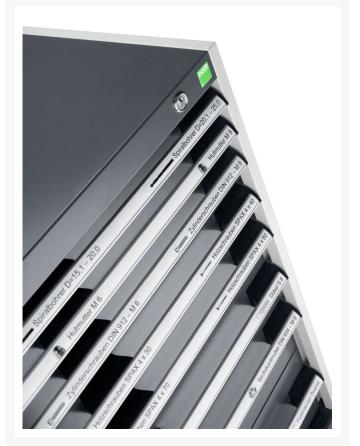

# 40027047. - cubio drawer cabinet

#### **Short Description**

cubio drawer cabinet with 11 drawers WxDxH: 650x750x1600mm

### **Additional Information**

| Width                        | 650                   |
|------------------------------|-----------------------|
| Depth                        | 750                   |
| Height                       | 1600                  |
| Customs tariff number        | 94032080              |
| Product material             | Sheet steel           |
| Product surface              | Powder coated         |
| Drawer Load Capacity         | 75 kg                 |
| Drawer height 1              | 100mm                 |
| Drawer 1 Internal Dimensions | 525mm x 625mm x 80mm  |
| Drawer height 2              | 100mm                 |
| Drawer 2 Internal Dimensions | 525mm x 625mm x 80mm  |
| Drawer height 3              | 100mm                 |
| Drawer 3 Internal Dimensions | 525mm x 625mm x 80mm  |
| Drawer height 4              | 100mm                 |
| Drawer 4 Internal Dimensions | 525mm x 625mm x 80mm  |
| Drawer height 5              | 125mm                 |
| Drawer 5 Internal Dimensions | 525mm x 625mm x 105mm |
| Drawer height 6              | 125mm                 |
| Drawer 6 Internal Dimensions | 525mm x 625mm x 105mm |
| Drawer height 7              | 150mm                 |
| Drawer 7 Internal Dimensions | 525mm x 625mm x 130mm |
| Drawer height 8              | 150mm                 |
| Drawer 8 Internal Dimensions | 525mm x 625mm x 130mm |
| Drawer height 9              | 150mm                 |
| Drawer 9 Internal Dimensions | 525mm x 625mm x 130mm |
| Drawer height 10             | 200mm                 |
|                              |                       |

| Drawer 10 Internal Dimensions | 525mm x 625mm x 180mm |
|-------------------------------|-----------------------|
| Drawer height 11              | 200mm                 |
| Drawer 11 Internal Dimensions | 525mm x 625mm x 180mm |
|                               |                       |