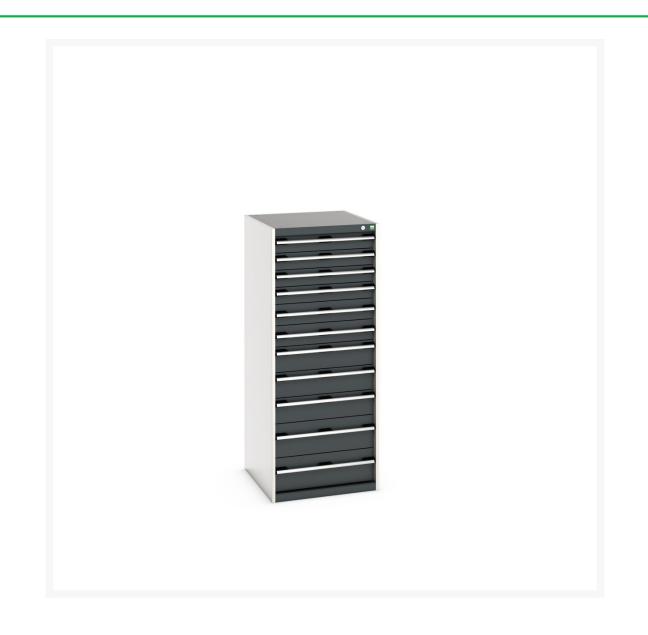

# 40027047. - cubio drawer cabinet

#### **Short Description**

cubio drawer cabinet with 11 drawers WxDxH: 650x750x1600mm

### **Additional Information**

| Width                        | 650                   |
|------------------------------|-----------------------|
| Depth                        | 750                   |
| Height                       | 1600                  |
| Customs tariff number        | 94032080              |
| Product material             | Sheet steel           |
| Product surface              | Powder coated         |
| Drawer Load Capacity         | 75 kg                 |
| Drawer height 1              | 100mm                 |
| Drawer 1 Internal Dimensions | 525mm x 625mm x 80mm  |
| Drawer height 2              | 100mm                 |
| Drawer 2 Internal Dimensions | 525mm x 625mm x 80mm  |
| Drawer height 3              | 100mm                 |
| Drawer 3 Internal Dimensions | 525mm x 625mm x 80mm  |
| Drawer height 4              | 100mm                 |
| Drawer 4 Internal Dimensions | 525mm x 625mm x 80mm  |
| Drawer height 5              | 125mm                 |
| Drawer 5 Internal Dimensions | 525mm x 625mm x 105mm |
| Drawer height 6              | 125mm                 |
| Drawer 6 Internal Dimensions | 525mm x 625mm x 105mm |
| Drawer height 7              | 150mm                 |
| Drawer 7 Internal Dimensions | 525mm x 625mm x 130mm |
| Drawer height 8              | 150mm                 |
| Drawer 8 Internal Dimensions | 525mm x 625mm x 130mm |
| Drawer height 9              | 150mm                 |
| Drawer 9 Internal Dimensions | 525mm x 625mm x 130mm |
| Drawer height 10             | 200mm                 |
|                              |                       |

| Drawer 10 Internal Dimensions | 525mm x 625mm x 180mm |
|-------------------------------|-----------------------|
| Drawer height 11              | 200mm                 |
| Drawer 11 Internal Dimensions | 525mm x 625mm x 180mm |
|                               |                       |