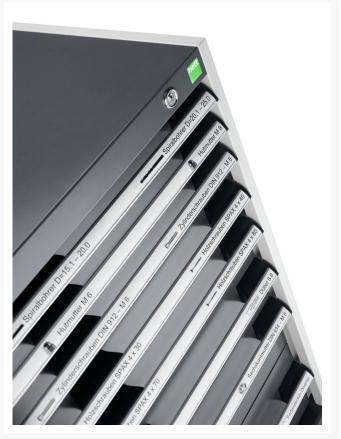

## 40027108. - cubio drawer cabinet

### **Short Description**

cubio drawer cabinet with 2 drawers WxDxH: 650x750x400mm

#### **Additional Information**

| Width                        | 650                   |
|------------------------------|-----------------------|
| Depth                        | 750                   |
| Height                       | 400                   |
| Customs tariff number        | 94032080              |
| Product material             | Sheet steel           |
| Product surface              | Powder coated         |
| Drawer Load Capacity         | 75 kg                 |
| Drawer height 1              | 150mm                 |
| Drawer 1 Internal Dimensions | 525mm x 625mm x 130mm |
| Drawer height 2              | 150mm                 |
| Drawer 2 Internal Dimensions | 525mm x 625mm x 130mm |