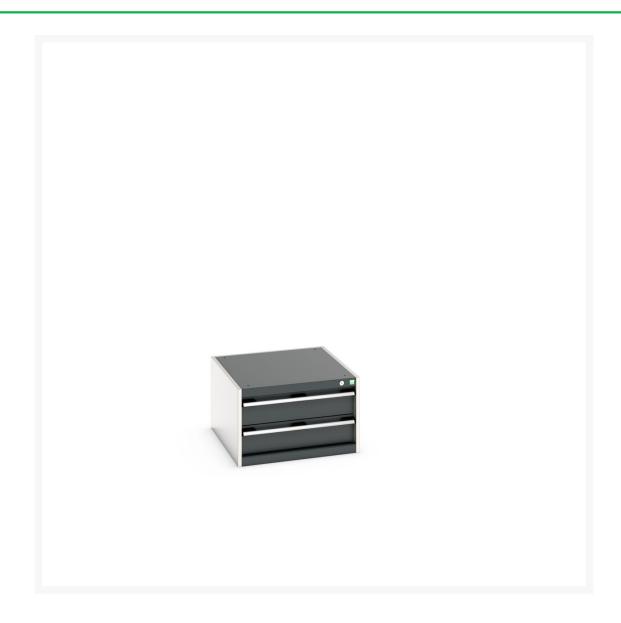

### **Short Description**

cubio drawer cabinet with 2 drawers WxDxH: 650x750x400mm

#### **Additional Information**

| Width                        | 650                   |
|------------------------------|-----------------------|
| Depth                        | 750                   |
| Height                       | 400                   |
| Customs tariff number        | 94032080              |
| Product material             | Sheet steel           |
| Product surface              | Powder coated         |
| Drawer Load Capacity         | 75 kg                 |
| Drawer height 1              | 150mm                 |
| Drawer 1 Internal Dimensions | 525mm x 625mm x 130mm |
| Drawer height 2              | 150mm                 |
| Drawer 2 Internal Dimensions | 525mm x 625mm x 130mm |