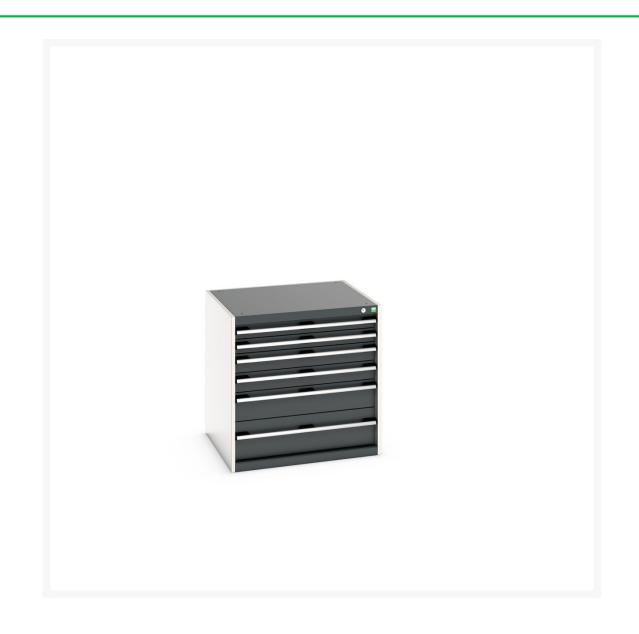

#### **Short Description**

cubio drawer cabinet with 6 drawers (200kg) WxDxH: 800x750x800mm

### **Additional Information**

| Width                        | 800                   |
|------------------------------|-----------------------|
| Depth                        | 750                   |
| Height                       | 800                   |
| Customs tariff number        | 94032080              |
| Product material             | Sheet steel           |
| Product surface              | Powder coated         |
| Drawer Load Capacity         | 200 kg                |
| Drawer height 1              | 75mm                  |
| Drawer 1 Internal Dimensions | 675mm x 625mm x 55mm  |
| Drawer height 2              | 75mm                  |
| Drawer 2 Internal Dimensions | 675mm x 625mm x 55mm  |
| Drawer height 3              | 100mm                 |
| Drawer 3 Internal Dimensions | 675mm x 625mm x 80mm  |
| Drawer height 4              | 100mm                 |
| Drawer 4 Internal Dimensions | 675mm x 625mm x 80mm  |
| Drawer height 5              | 150mm                 |
| Drawer 5 Internal Dimensions | 675mm x 625mm x 130mm |
| Drawer height 6              | 200mm                 |
| Drawer 6 Internal Dimensions | 675mm x 625mm x 180mm |
|                              |                       |