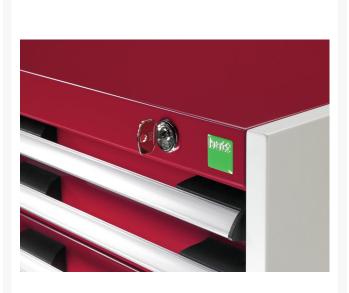

#### **Product Images**

## **Product Options**

| Colour: | Anthracite grey |
|---------|-----------------|
|         | Crimson red     |
|         | Gentian blue    |
|         | Light grey      |