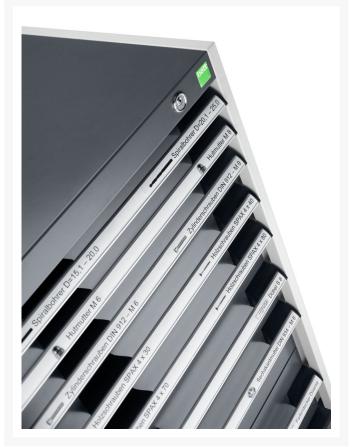

#### **Short Description**

cubio drawer cabinet with 6 drawers (200kg) WxDxH: 800x750x800mm

### **Additional Information**

| Width                        | 800                   |
|------------------------------|-----------------------|
| Depth                        | 750                   |
| Height                       | 800                   |
| Customs tariff number        | 94032080              |
| Product material             | Sheet steel           |
| Product surface              | Powder coated         |
| Drawer Load Capacity         | 200 kg                |
| Drawer height 1              | 75mm                  |
| Drawer 1 Internal Dimensions | 675mm x 625mm x 55mm  |
| Drawer height 2              | 75mm                  |
| Drawer 2 Internal Dimensions | 675mm x 625mm x 55mm  |
| Drawer height 3              | 100mm                 |
| Drawer 3 Internal Dimensions | 675mm x 625mm x 80mm  |
| Drawer height 4              | 100mm                 |
| Drawer 4 Internal Dimensions | 675mm x 625mm x 80mm  |
| Drawer height 5              | 150mm                 |
| Drawer 5 Internal Dimensions | 675mm x 625mm x 130mm |
| Drawer height 6              | 200mm                 |
| Drawer 6 Internal Dimensions | 675mm x 625mm x 180mm |
|                              |                       |