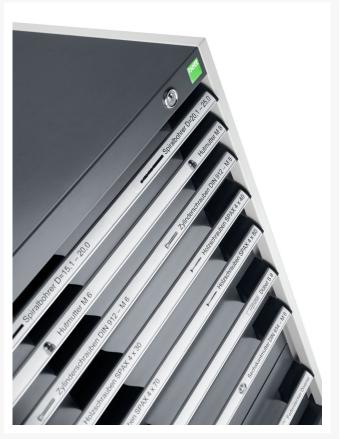

## 40028089. - cubio drawer-door cabinet

#### **Short Description**

cubio drawer-door cabinet with 1 drawer / door WxDxH: 800x750x600mm

### **Additional Information**

| Width                        | 800                  |
|------------------------------|----------------------|
| Depth                        | 750                  |
| Height                       | 600                  |
| Customs tariff number        | 94032080             |
| Product material             | Sheet steel          |
| Product surface              | Powder coated        |
| Drawer Load Capacity         | 75 kg                |
| Drawer height 1              | 75mm                 |
| Drawer 1 Internal Dimensions | 675mm x 625mm x 55mm |
| Door type                    | Perfo                |
| Door height 1                | 400 mm               |
| Number of shelves            | 1                    |
| Shelf Type                   | Full Depth           |
| Shelf Material               | Steel                |
| Shelf Load Capacity          | 75kg                 |
|                              |                      |