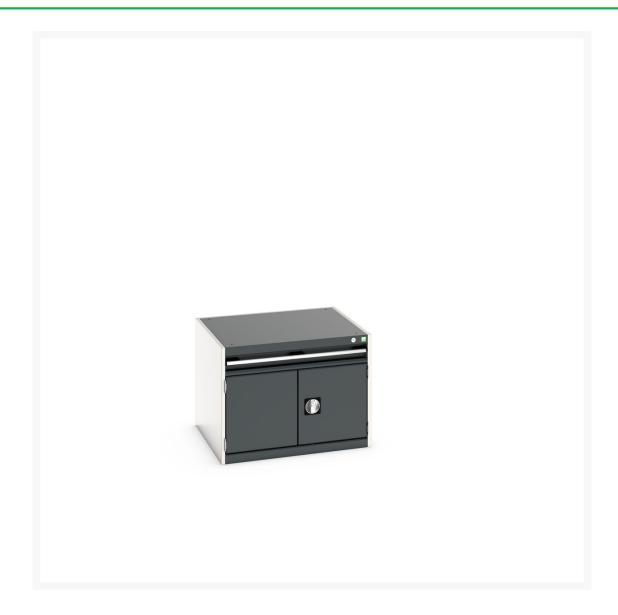

## 40028089. - cubio drawer-door cabinet

#### **Short Description**

cubio drawer-door cabinet with 1 drawer / door WxDxH: 800x750x600mm

### **Additional Information**

| Width                        | 800                  |
|------------------------------|----------------------|
| Depth                        | 750                  |
| Height                       | 600                  |
| Customs tariff number        | 94032080             |
| Product material             | Sheet steel          |
| Product surface              | Powder coated        |
| Drawer Load Capacity         | 75 kg                |
| Drawer height 1              | 75mm                 |
| Drawer 1 Internal Dimensions | 675mm x 625mm x 55mm |
| Door type                    | Perfo                |
| Door height 1                | 400 mm               |
| Number of shelves            | 1                    |
| Shelf Type                   | Full Depth           |
| Shelf Material               | Steel                |
| Shelf Load Capacity          | 75kg                 |
|                              |                      |