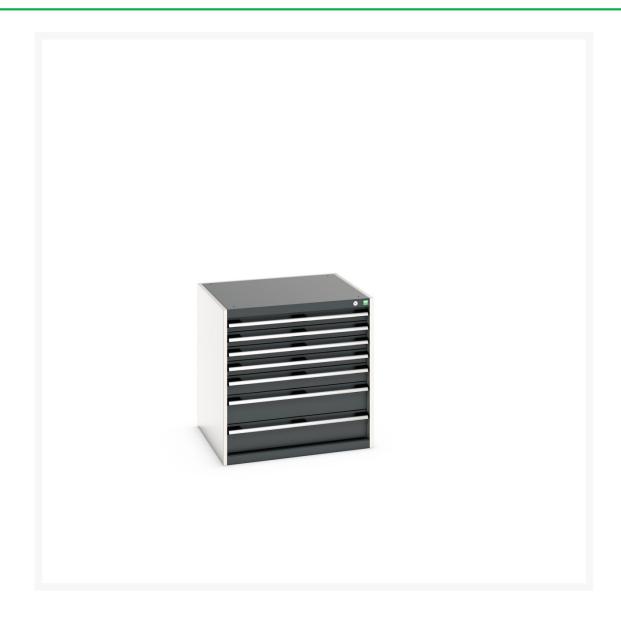

## 40028100. - cubio drawer cabinet

#### **Short Description**

cubio drawer cabinet with 7 drawers WxDxH: 800x750x800mm

### **Additional Information**

| Width                        | 800                   |
|------------------------------|-----------------------|
| Depth                        | 750                   |
| Height                       | 800                   |
| Customs tariff number        | 94032080              |
| Product material             | Sheet steel           |
| Product surface              | Powder coated         |
| Drawer Load Capacity         | 75 kg                 |
| Drawer height 1              | 75mm                  |
| Drawer 1 Internal Dimensions | 675mm x 625mm x 55mm  |
| Drawer height 2              | 75mm                  |
| Drawer 2 Internal Dimensions | 675mm x 625mm x 55mm  |
| Drawer height 3              | 75mm                  |
| Drawer 3 Internal Dimensions | 675mm x 625mm x 55mm  |
| Drawer height 4              | 75mm                  |
| Drawer 4 Internal Dimensions | 675mm x 625mm x 55mm  |
| Drawer height 5              | 100mm                 |
| Drawer 5 Internal Dimensions | 675mm x 625mm x 80mm  |
| Drawer height 6              | 150mm                 |
| Drawer 6 Internal Dimensions | 675mm x 625mm x 130mm |
| Drawer height 7              | 150mm                 |
| Drawer 7 Internal Dimensions | 675mm x 625mm x 130mm |
|                              |                       |