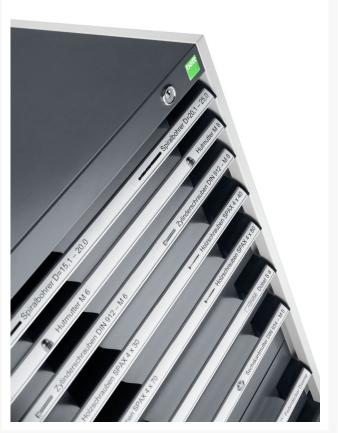

## 40028100. - cubio drawer cabinet

#### **Short Description**

cubio drawer cabinet with 7 drawers WxDxH: 800x750x800mm

### **Additional Information**

| Width                        | 800                   |
|------------------------------|-----------------------|
| Depth                        | 750                   |
| Height                       | 800                   |
| Customs tariff number        | 94032080              |
| Product material             | Sheet steel           |
| Product surface              | Powder coated         |
| Drawer Load Capacity         | 75 kg                 |
| Drawer height 1              | 75mm                  |
| Drawer 1 Internal Dimensions | 675mm x 625mm x 55mm  |
| Drawer height 2              | 75mm                  |
| Drawer 2 Internal Dimensions | 675mm x 625mm x 55mm  |
| Drawer height 3              | 75mm                  |
| Drawer 3 Internal Dimensions | 675mm x 625mm x 55mm  |
| Drawer height 4              | 75mm                  |
| Drawer 4 Internal Dimensions | 675mm x 625mm x 55mm  |
| Drawer height 5              | 100mm                 |
| Drawer 5 Internal Dimensions | 675mm x 625mm x 80mm  |
| Drawer height 6              | 150mm                 |
| Drawer 6 Internal Dimensions | 675mm x 625mm x 130mm |
| Drawer height 7              | 150mm                 |
| Drawer 7 Internal Dimensions | 675mm x 625mm x 130mm |
|                              |                       |