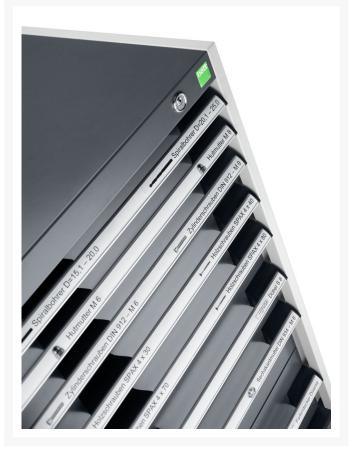

#### **Short Description**

cubio drawer cabinet with 6 drawers WxDxH: 800x750x800mm

### **Additional Information**

| Width                        | 800                   |
|------------------------------|-----------------------|
| Depth                        | 750                   |
| Height                       | 800                   |
| Customs tariff number        | 94032080              |
| Product material             | Sheet steel           |
| Product surface              | Powder coated         |
| Drawer Load Capacity         | 75 kg                 |
| Drawer height 1              | 100mm                 |
| Drawer 1 Internal Dimensions | 675mm x 625mm x 80mm  |
| Drawer height 2              | 100mm                 |
| Drawer 2 Internal Dimensions | 675mm x 625mm x 80mm  |
| Drawer height 3              | 100mm                 |
| Drawer 3 Internal Dimensions | 675mm x 625mm x 80mm  |
| Drawer height 4              | 100mm                 |
| Drawer 4 Internal Dimensions | 675mm x 625mm x 80mm  |
| Drawer height 5              | 150mm                 |
| Drawer 5 Internal Dimensions | 675mm x 625mm x 130mm |
| Drawer height 6              | 150mm                 |
| Drawer 6 Internal Dimensions | 675mm x 625mm x 130mm |
|                              |                       |