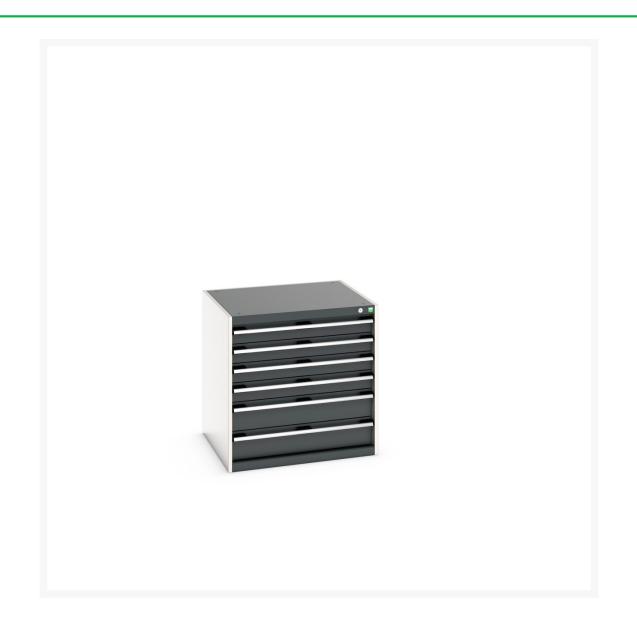

# 40028102. - cubio drawer cabinet

#### **Short Description**

cubio drawer cabinet with 6 drawers WxDxH: 800x750x800mm

### **Additional Information**

| Width                        | 800                   |
|------------------------------|-----------------------|
| Depth                        | 750                   |
| Height                       | 800                   |
| Customs tariff number        | 94032080              |
| Product material             | Sheet steel           |
| Product surface              | Powder coated         |
| Drawer Load Capacity         | 75 kg                 |
| Drawer height 1              | 100mm                 |
| Drawer 1 Internal Dimensions | 675mm x 625mm x 80mm  |
| Drawer height 2              | 100mm                 |
| Drawer 2 Internal Dimensions | 675mm x 625mm x 80mm  |
| Drawer height 3              | 100mm                 |
| Drawer 3 Internal Dimensions | 675mm x 625mm x 80mm  |
| Drawer height 4              | 100mm                 |
| Drawer 4 Internal Dimensions | 675mm x 625mm x 80mm  |
| Drawer height 5              | 150mm                 |
| Drawer 5 Internal Dimensions | 675mm x 625mm x 130mm |
| Drawer height 6              | 150mm                 |
| Drawer 6 Internal Dimensions | 675mm x 625mm x 130mm |
|                              |                       |