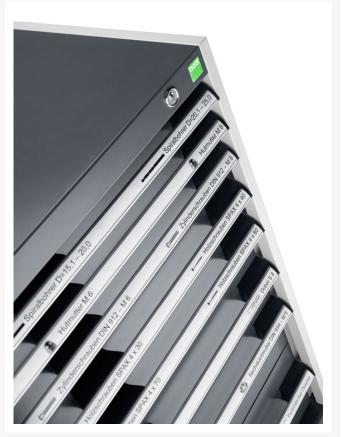

## **Product Images**

### **Additional Information**

| Width                        | 800                   |
|------------------------------|-----------------------|
| Depth                        | 750                   |
| Height                       | 900                   |
| Customs tariff number        | 94032080              |
| Product material             | Sheet steel           |
| Product surface              | Powder coated         |
| Drawer Load Capacity         | 75 kg                 |
| Drawer height 1              | 100mm                 |
| Drawer 1 Internal Dimensions | 675mm x 625mm x 80mm  |
| Drawer height 2              | 125mm                 |
| Drawer 2 Internal Dimensions | 675mm x 625mm x 105mm |
| Drawer height 3              | 150mm                 |
| Drawer 3 Internal Dimensions | 675mm x 625mm x 130mm |
| Door type                    | Perfo                 |
| Door height 1                | 400 mm                |
| Number of shelves            | 1                     |
| Shelf Type                   | Full Depth            |
| Shelf Material               | Steel                 |
| Shelf Load Capacity          | 75kg                  |
|                              |                       |