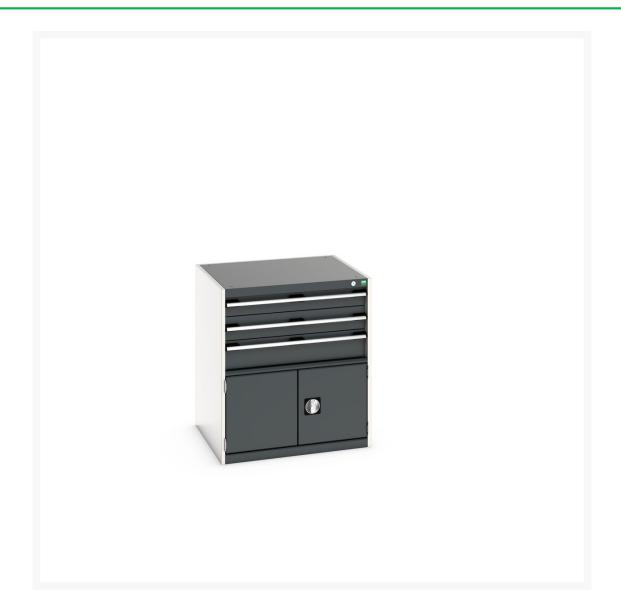

## 40028104. - cubio drawer-door cabinet

### **Short Description**

cubio drawer-door cabinet with 3 drawers / door WxDxH: 800x750x900mm

### **Additional Information**

| Width                        | 800                   |
|------------------------------|-----------------------|
| Depth                        | 750                   |
| Height                       | 900                   |
| Customs tariff number        | 94032080              |
| Product material             | Sheet steel           |
| Product surface              | Powder coated         |
| Drawer Load Capacity         | 75 kg                 |
| Drawer height 1              | 100mm                 |
| Drawer 1 Internal Dimensions | 675mm x 625mm x 80mm  |
| Drawer height 2              | 125mm                 |
| Drawer 2 Internal Dimensions | 675mm x 625mm x 105mm |
| Drawer height 3              | 150mm                 |
| Drawer 3 Internal Dimensions | 675mm x 625mm x 130mm |
| Door type                    | Perfo                 |
| Door height 1                | 400 mm                |
| Number of shelves            | 1                     |
| Shelf Type                   | Full Depth            |
| Shelf Material               | Steel                 |
| Shelf Load Capacity          | 75kg                  |
|                              |                       |