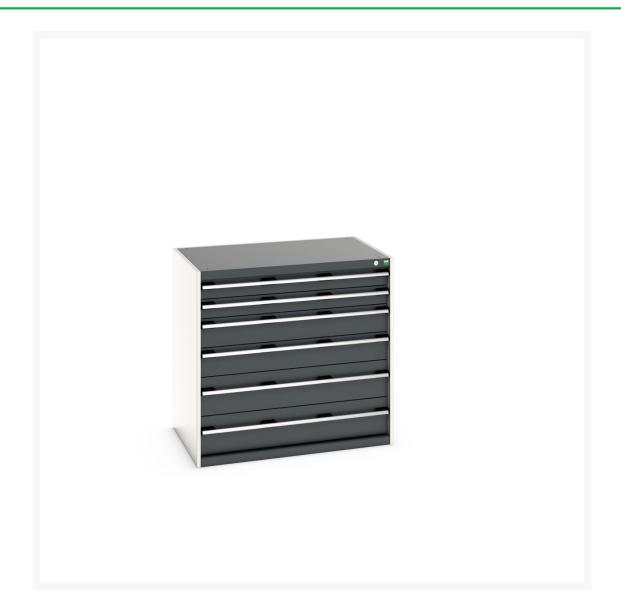

## 40029108. - cubio drawer cabinet

#### **Short Description**

cubio drawer cabinet with 6 drawers (200kg) WxDxH: 1050x750x1000mm

### **Additional Information**

| Width                        | 1050                  |
|------------------------------|-----------------------|
| Depth                        | 750                   |
| Height                       | 1000                  |
| Customs tariff number        | 94032080              |
| Product material             | Sheet steel           |
| Product surface              | Powder coated         |
| Drawer Load Capacity         | 200 kg                |
| Drawer height 1              | 100mm                 |
| Drawer 1 Internal Dimensions | 925mm x 625mm x 80mm  |
| Drawer height 2              | 100mm                 |
| Drawer 2 Internal Dimensions | 925mm x 625mm x 80mm  |
| Drawer height 3              | 150mm                 |
| Drawer 3 Internal Dimensions | 925mm x 625mm x 130mm |
| Drawer height 4              | 150mm                 |
| Drawer 4 Internal Dimensions | 925mm x 625mm x 130mm |
| Drawer height 5              | 200mm                 |
| Drawer 5 Internal Dimensions | 925mm x 625mm x 180mm |
| Drawer height 6              | 200mm                 |
| Drawer 6 Internal Dimensions | 925mm x 625mm x 180mm |
|                              |                       |