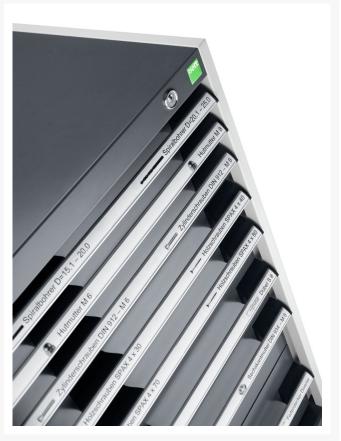

### **Product Images**

### **Additional Information**

| Width                        | 1050                  |
|------------------------------|-----------------------|
| Depth                        | 750                   |
| Height                       | 1000                  |
| Customs tariff number        | 94032080              |
| Product material             | Sheet steel           |
| Product surface              | Powder coated         |
| Drawer Load Capacity         | 200 kg                |
| Drawer height 1              | 100mm                 |
| Drawer 1 Internal Dimensions | 925mm x 625mm x 80mm  |
| Drawer height 2              | 100mm                 |
| Drawer 2 Internal Dimensions | 925mm x 625mm x 80mm  |
| Drawer height 3              | 150mm                 |
| Drawer 3 Internal Dimensions | 925mm x 625mm x 130mm |
| Drawer height 4              | 150mm                 |
| Drawer 4 Internal Dimensions | 925mm x 625mm x 130mm |
| Drawer height 5              | 200mm                 |
| Drawer 5 Internal Dimensions | 925mm x 625mm x 180mm |
| Drawer height 6              | 200mm                 |
| Drawer 6 Internal Dimensions | 925mm x 625mm x 180mm |
|                              |                       |