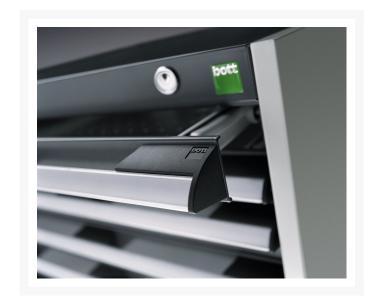

## 40029108. - cubio drawer cabinet

#### **Short Description**

cubio drawer cabinet with 6 drawers (200kg) WxDxH: 1050x750x1000mm

### **Product Images**













### **Additional Information**

| Width                        | 1050                  |
|------------------------------|-----------------------|
| Depth                        | 750                   |
| Height                       | 1000                  |
| Customs tariff number        | 94032080              |
| Product material             | Sheet steel           |
| Product surface              | Powder coated         |
| Drawer Load Capacity         | 200 kg                |
| Drawer height 1              | 100mm                 |
| Drawer 1 Internal Dimensions | 925mm x 625mm x 80mm  |
| Drawer height 2              | 100mm                 |
| Drawer 2 Internal Dimensions | 925mm x 625mm x 80mm  |
| Drawer height 3              | 150mm                 |
| Drawer 3 Internal Dimen