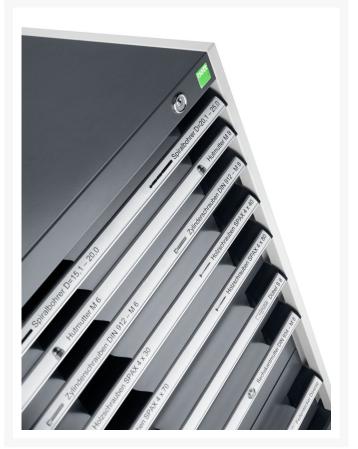

#### **Short Description**

cubio drawer cabinet with 5 drawers (200kg) WxDxH: 1300x750x800mm

### **Additional Information**

| Width                        | 1300                   |
|------------------------------|------------------------|
| Depth                        | 750                    |
| Height                       | 800                    |
| Customs tariff number        | 94032080               |
| Product material             | Sheet steel            |
| Product surface              | Powder coated          |
| Drawer Load Capacity         | 200 kg                 |
| Drawer height 1              | 100mm                  |
| Drawer 1 Internal Dimensions | 1175mm x 625mm x 80mm  |
| Drawer height 2              | 100mm                  |
| Drawer 2 Internal Dimensions | 1175mm x 625mm x 80mm  |
| Drawer height 3              | 150mm                  |
| Drawer 3 Internal Dimensions | 1175mm x 625mm x 130mm |
| Drawer height 4              | 150mm                  |
| Drawer 4 Internal Dimensions | 1175mm x 625mm x 130mm |
| Drawer height 5              | 200mm                  |
| Drawer 5 Internal Dimensions | 1175mm x 625mm x 180mm |
|                              |                        |