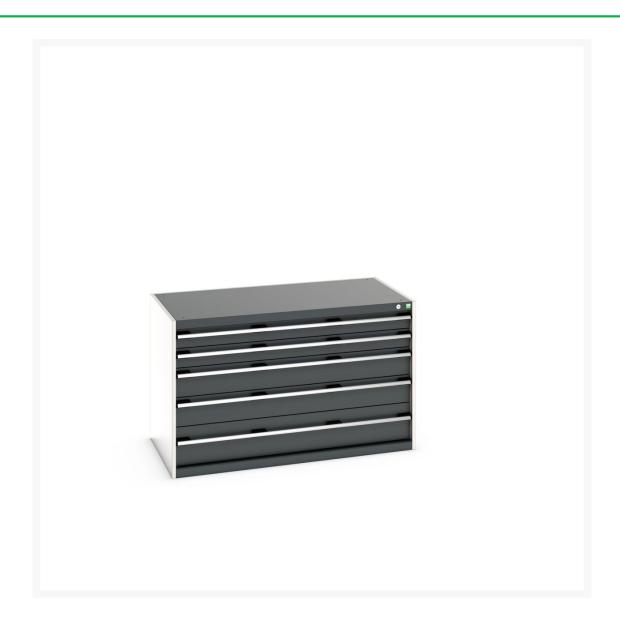

# 40030008. - cubio drawer cabinet

#### **Short Description**

cubio drawer cabinet with 5 drawers (200kg) WxDxH: 1300x750x800mm

### **Additional Information**

| Width                        | 1300                   |
|------------------------------|------------------------|
| Depth                        | 750                    |
| Height                       | 800                    |
| Customs tariff number        | 94032080               |
| Product material             | Sheet steel            |
| Product surface              | Powder coated          |
| Drawer Load Capacity         | 200 kg                 |
| Drawer height 1              | 100mm                  |
| Drawer 1 Internal Dimensions | 1175mm x 625mm x 80mm  |
| Drawer height 2              | 100mm                  |
| Drawer 2 Internal Dimensions | 1175mm x 625mm x 80mm  |
| Drawer height 3              | 150mm                  |
| Drawer 3 Internal Dimensions | 1175mm x 625mm x 130mm |
| Drawer height 4              | 150mm                  |
| Drawer 4 Internal Dimensions | 1175mm x 625mm x 130mm |
| Drawer height 5              | 200mm                  |
| Drawer 5 Internal Dimensions | 1175mm x 625mm x 180mm |
|                              |                        |