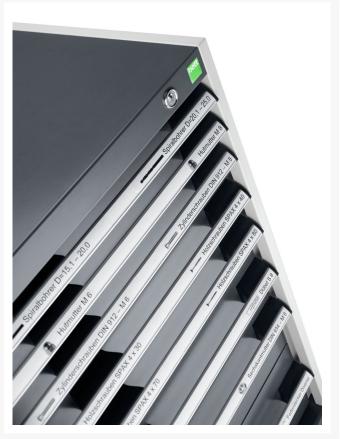

## 40030015. - cubio drawer cabinet

#### **Short Description**

cubio drawer cabinet with 7 drawers WxDxH: 1300x750x1000mm

### **Additional Information**

| Width                        | 1300                   |
|------------------------------|------------------------|
| Depth                        | 750                    |
| Height                       | 1000                   |
| Customs tariff number        | 94032080               |
| Product material             | Sheet steel            |
| Product surface              | Powder coated          |
| Drawer Load Capacity         | 75 kg                  |
| Drawer height 1              | 75mm                   |
| Drawer 1 Internal Dimensions | 1175mm x 625mm x 55mm  |
| Drawer height 2              | 75mm                   |
| Drawer 2 Internal Dimensions | 1175mm x 625mm x 55mm  |
| Drawer height 3              | 100mm                  |
| Drawer 3 Internal Dimensions | 1175mm x 625mm x 80mm  |
| Drawer height 4              | 100mm                  |
| Drawer 4 Internal Dimensions | 1175mm x 625mm x 80mm  |
| Drawer height 5              | 150mm                  |
| Drawer 5 Internal Dimensions | 1175mm x 625mm x 130mm |
| Drawer height 6              | 200mm                  |
| Drawer 6 Internal Dimensions | 1175mm x 625mm x 180mm |
| Drawer height 7              | 200mm                  |
| Drawer 7 Internal Dimensions | 1175mm x 625mm x 180mm |
|                              |                        |