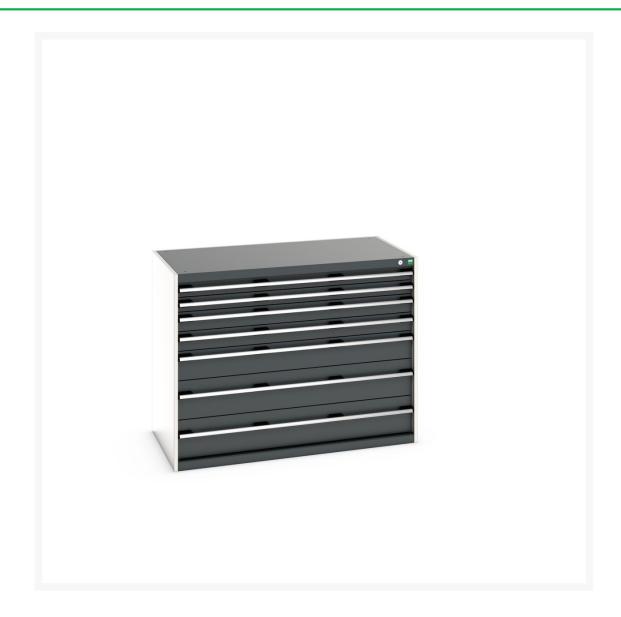

## 40030015. - cubio drawer cabinet

#### **Short Description**

cubio drawer cabinet with 7 drawers WxDxH: 1300x750x1000mm

### **Additional Information**

| Width                        | 1300                   |
|------------------------------|------------------------|
| Depth                        | 750                    |
| Height                       | 1000                   |
| Customs tariff number        | 94032080               |
| Product material             | Sheet steel            |
| Product surface              | Powder coated          |
| Drawer Load Capacity         | 75 kg                  |
| Drawer height 1              | 75mm                   |
| Drawer 1 Internal Dimensions | 1175mm x 625mm x 55mm  |
| Drawer height 2              | 75mm                   |
| Drawer 2 Internal Dimensions | 1175mm x 625mm x 55mm  |
| Drawer height 3              | 100mm                  |
| Drawer 3 Internal Dimensions | 1175mm x 625mm x 80mm  |
| Drawer height 4              | 100mm                  |
| Drawer 4 Internal Dimensions | 1175mm x 625mm x 80mm  |
| Drawer height 5              | 150mm                  |
| Drawer 5 Internal Dimensions | 1175mm x 625mm x 130mm |
| Drawer height 6              | 200mm                  |
| Drawer 6 Internal Dimensions | 1175mm x 625mm x 180mm |
| Drawer height 7              | 200mm                  |
| Drawer 7 Internal Dimensions | 1175mm x 625mm x 180mm |
|                              |                        |