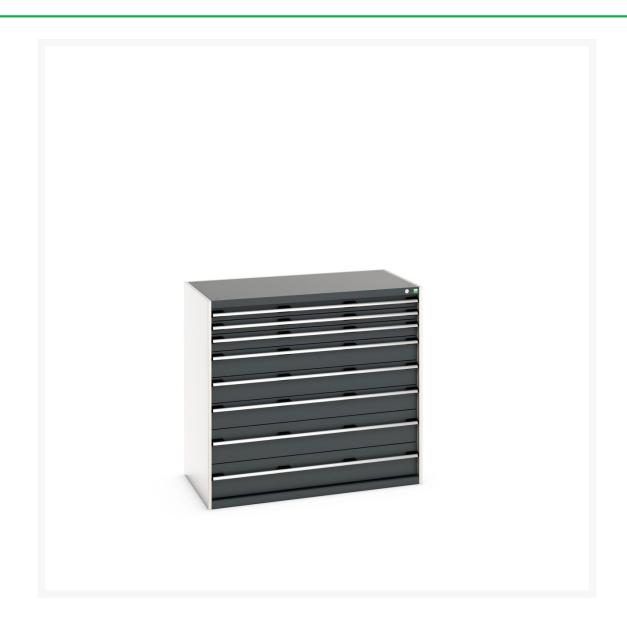

# 40030021. - cubio drawer cabinet

#### **Short Description**

cubio drawer cabinet with 8 drawers WxDxH: 1300x750x1200mm

### **Additional Information**

| Width                        | 1300                   |
|------------------------------|------------------------|
| Depth                        | 750                    |
| Height                       | 1200                   |
| Customs tariff number        | 94032080               |
| Product material             | Sheet steel            |
| Product surface              | Powder coated          |
| Drawer Load Capacity         | 75 kg                  |
| Drawer height 1              | 75mm                   |
| Drawer 1 Internal Dimensions | 1175mm x 625mm x 55mm  |
| Drawer height 2              | 75mm                   |
| Drawer 2 Internal Dimensions | 1175mm x 625mm x 55mm  |
| Drawer height 3              | 100mm                  |
| Drawer 3 Internal Dimensions | 1175mm x 625mm x 80mm  |
| Drawer height 4              | 150mm                  |
| Drawer 4 Internal Dimensions | 1175mm x 625mm x 130mm |
| Drawer height 5              | 150mm                  |
| Drawer 5 Internal Dimensions | 1175mm x 625mm x 130mm |
| Drawer height 6              | 150mm                  |
| Drawer 6 Internal Dimensions | 1175mm x 625mm x 130mm |
| Drawer height 7              | 200mm                  |
| Drawer 7 Internal Dimensions | 1175mm x 625mm x 180mm |
| Drawer height 8              | 200mm                  |
| Drawer 8 Internal Dimensions | 1175mm x 625mm x 180mm |