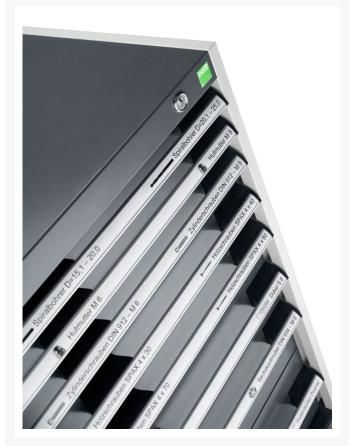

#### **Short Description**

cubio drawer cabinet with 8 drawers WxDxH: 1300x750x1200mm

### **Additional Information**

| Width                        | 1300                   |
|------------------------------|------------------------|
| Depth                        | 750                    |
| Height                       | 1200                   |
| Customs tariff number        | 94032080               |
| Product material             | Sheet steel            |
| Product surface              | Powder coated          |
| Drawer Load Capacity         | 75 kg                  |
| Drawer height 1              | 75mm                   |
| Drawer 1 Internal Dimensions | 1175mm x 625mm x 55mm  |
| Drawer height 2              | 75mm                   |
| Drawer 2 Internal Dimensions | 1175mm x 625mm x 55mm  |
| Drawer height 3              | 100mm                  |
| Drawer 3 Internal Dimensions | 1175mm x 625mm x 80mm  |
| Drawer height 4              | 150mm                  |
| Drawer 4 Internal Dimensions | 1175mm x 625mm x 130mm |
| Drawer height 5              | 150mm                  |
| Drawer 5 Internal Dimensions | 1175mm x 625mm x 130mm |
| Drawer height 6              | 150mm                  |
| Drawer 6 Internal Dimensions | 1175mm x 625mm x 130mm |
| Drawer height 7              | 200mm                  |
| Drawer 7 Internal Dimensions | 1175mm x 625mm x 180mm |
| Drawer height 8              | 200mm                  |
| Drawer 8 Internal Dimensions | 1175mm x 625mm x 180mm |