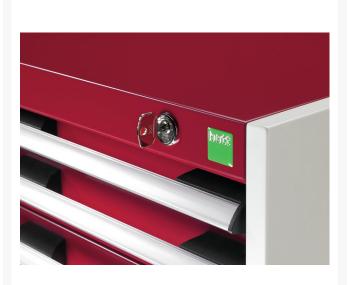

#### **Product Images**

## **Product Options**

| Colour: | Anthracite grey |
|---------|-----------------|
|         | Crimson red     |
|         | Gentian blue    |
|         | Light grey      |