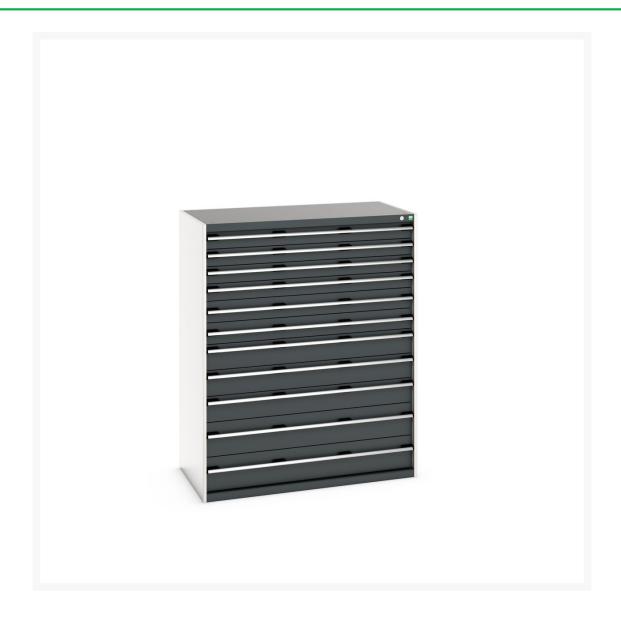

## 40030030. - cubio drawer cabinet

#### **Short Description**

cubio drawer cabinet with 11 drawers (200kg) WxDxH: 1300x750x1600mm

### **Additional Information**

| Width                        | 1300                   |
|------------------------------|------------------------|
| Depth                        | 750                    |
| Height                       | 1600                   |
| Customs tariff number        | 94032080               |
| Product material             | Sheet steel            |
| Product surface              | Powder coated          |
| Drawer Load Capacity         | 200 kg                 |
| Drawer height 1              | 100mm                  |
| Drawer 1 Internal Dimensions | 1175mm x 625mm x 80mm  |
| Drawer height 2              | 100mm                  |
| Drawer 2 Internal Dimensions | 1175mm x 625mm x 80mm  |
| Drawer height 3              | 100mm                  |
| Drawer 3 Internal Dimensions | 1175mm x 625mm x 80mm  |
| Drawer height 4              | 100mm                  |
| Drawer 4 Internal Dimensions | 1175mm x 625mm x 80mm  |
| Drawer height 5              | 125mm                  |
| Drawer 5 Internal Dimensions | 1175mm x 625mm x 105mm |
| Drawer height 6              | 125mm                  |
| Drawer 6 Internal Dimensions | 1175mm x 625mm x 105mm |
| Drawer height 7              | 150mm                  |
| Drawer 7 Internal Dimensions | 1175mm x 625mm x 130mm |
| Drawer height 8              | 150mm                  |
| Drawer 8 Internal Dimensions | 1175mm x 625mm x 130mm |
| Drawer height 9              | 150mm                  |
| Drawer 9 Internal Dimensions | 1175mm x 625mm x 130mm |
| Drawer height 10             | 200mm                  |
|                              |                        |

| Drawer 10 Internal Dimensions | 1175mm x 625mm x 180mm |
|-------------------------------|------------------------|
| Drawer height 11              | 200mm                  |
| Drawer 11 Internal Dimensions | 1175mm x 625mm x 180mm |