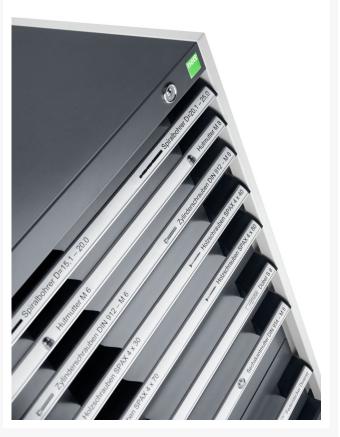

### **Product Images**

### **Additional Information**

| Width                        | 1300                   |
|------------------------------|------------------------|
| Depth                        | 750                    |
| Height                       | 1600                   |
| Customs tariff number        | 94032080               |
| Product material             | Sheet steel            |
| Product surface              | Powder coated          |
| Drawer Load Capacity         | 200 kg                 |
| Drawer height 1              | 100mm                  |
| Drawer 1 Internal Dimensions | 1175mm x 625mm x 80mm  |
| Drawer height 2              | 100mm                  |
| Drawer 2 Internal Dimensions | 1175mm x 625mm x 80mm  |
| Drawer height 3              | 100mm                  |
| Drawer 3 Internal Dimensions | 1175mm x 625mm x 80mm  |
| Drawer height 4              | 100mm                  |
| Drawer 4 Internal Dimensions | 1175mm x 625mm x 80mm  |
| Drawer height 5              | 125mm                  |
| Drawer 5 Internal Dimensions | 1175mm x 625mm x 105mm |
| Drawer height 6              | 125mm                  |
| Drawer 6 Internal Dimensions | 1175mm x 625mm x 105mm |
| Drawer height 7              | 150mm                  |
| Drawer 7 Internal Dimensions | 1175mm x 625mm x 130mm |
| Drawer height 8              | 150mm                  |
| Drawer 8 Internal Dimensions | 1175mm x 625mm x 130mm |
| Drawer height 9              | 150mm                  |
| Drawer 9 Internal Dimensions | 1175mm x 625mm x 130mm |
| Drawer height 10             | 200mm                  |
|                              |                        |

| Drawer 10 Internal Dimensions | 1175mm x 625mm x 180mm |
|-------------------------------|------------------------|
| Drawer height 11              | 200mm                  |
| Drawer 11 Internal Dimensions | 1175mm x 625mm x 180mm |