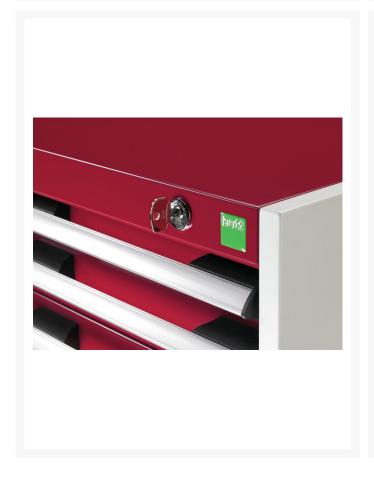

# **Product Options**

| Colour: | Anthracite grey |
|---------|-----------------|
|         | Crimson red     |
|         | Gentian blue    |
|         | Light grey      |