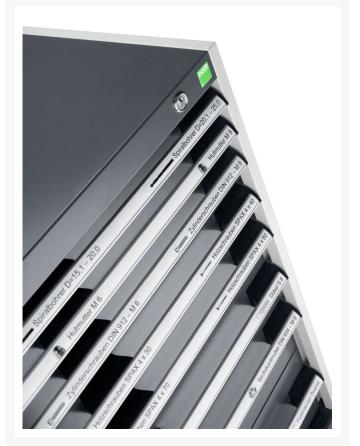

#### **Short Description**

cubio drawer cabinet with 6 drawers WxDxH: 1300x750x800mm

### **Additional Information**

| Width                        | 1300                   |
|------------------------------|------------------------|
| Depth                        | 750                    |
| Height                       | 800                    |
| Customs tariff number        | 94032080               |
| Product material             | Sheet steel            |
| Product surface              | Powder coated          |
| Drawer Load Capacity         | 75 kg                  |
| Drawer height 1              | 75mm                   |
| Drawer 1 Internal Dimensions | 1175mm x 625mm x 55mm  |
| Drawer height 2              | 75mm                   |
| Drawer 2 Internal Dimensions | 1175mm x 625mm x 55mm  |
| Drawer height 3              | 100mm                  |
| Drawer 3 Internal Dimensions | 1175mm x 625mm x 80mm  |
| Drawer height 4              | 100mm                  |
| Drawer 4 Internal Dimensions | 1175mm x 625mm x 80mm  |
| Drawer height 5              | 150mm                  |
| Drawer 5 Internal Dimensions | 1175mm x 625mm x 130mm |
| Drawer height 6              | 200mm                  |
| Drawer 6 Internal Dimensions | 1175mm x 625mm x 180mm |
|                              |                        |