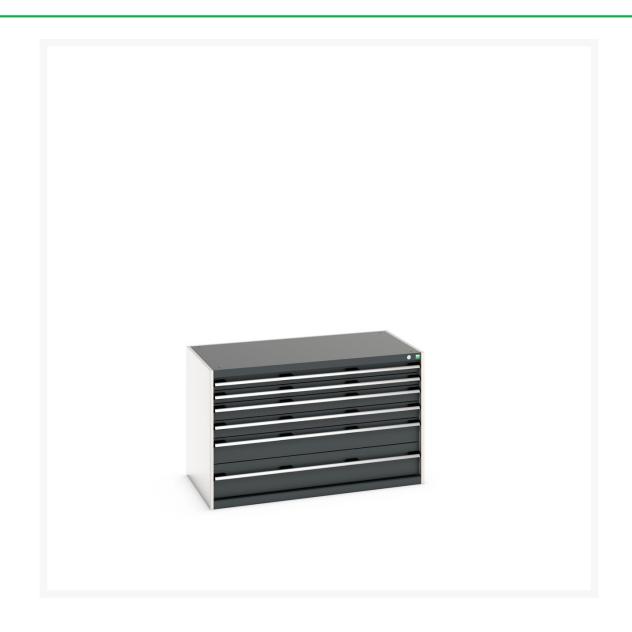

# 40030071. - cubio drawer cabinet

#### **Short Description**

cubio drawer cabinet with 6 drawers WxDxH: 1300x750x800mm

### **Additional Information**

| Width                        | 1300                   |
|------------------------------|------------------------|
| Depth                        | 750                    |
| Height                       | 800                    |
| Customs tariff number        | 94032080               |
| Product material             | Sheet steel            |
| Product surface              | Powder coated          |
| Drawer Load Capacity         | 75 kg                  |
| Drawer height 1              | 75mm                   |
| Drawer 1 Internal Dimensions | 1175mm x 625mm x 55mm  |
| Drawer height 2              | 75mm                   |
| Drawer 2 Internal Dimensions | 1175mm x 625mm x 55mm  |
| Drawer height 3              | 100mm                  |
| Drawer 3 Internal Dimensions | 1175mm x 625mm x 80mm  |
| Drawer height 4              | 100mm                  |
| Drawer 4 Internal Dimensions | 1175mm x 625mm x 80mm  |
| Drawer height 5              | 150mm                  |
| Drawer 5 Internal Dimensions | 1175mm x 625mm x 130mm |
| Drawer height 6              | 200mm                  |
| Drawer 6 Internal Dimensions | 1175mm x 625mm x 180mm |
|                              |                        |