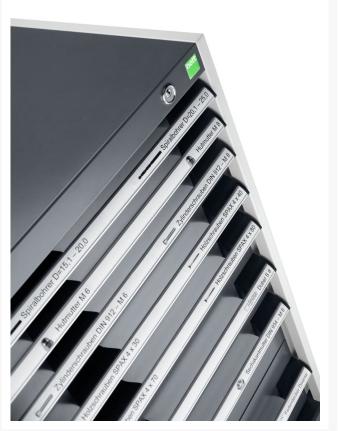

### **Product Images**

### **Additional Information**

| Width                        | 1300                   |
|------------------------------|------------------------|
| Depth                        | 750                    |
| Height                       | 800                    |
| Customs tariff number        | 94032080               |
| Product material             | Sheet steel            |
| Product surface              | Powder coated          |
| Drawer Load Capacity         | 200 kg                 |
| Drawer height 1              | 75mm                   |
| Drawer 1 Internal Dimensions | 1175mm x 625mm x 55mm  |
| Drawer height 2              | 75mm                   |
| Drawer 2 Internal Dimensions | 1175mm x 625mm x 55mm  |
| Drawer height 3              | 100mm                  |
| Drawer 3 Internal Dimensions | 1175mm x 625mm x 80mm  |
| Drawer height 4              | 100mm                  |
| Drawer 4 Internal Dimensions | 1175mm x 625mm x 80mm  |
| Drawer height 5              | 150mm                  |
| Drawer 5 Internal Dimensions | 1175mm x 625mm x 130mm |
| Drawer height 6              | 200mm                  |
| Drawer 6 Internal Dimensions | 1175mm x 625mm x 180mm |
|                              |                        |