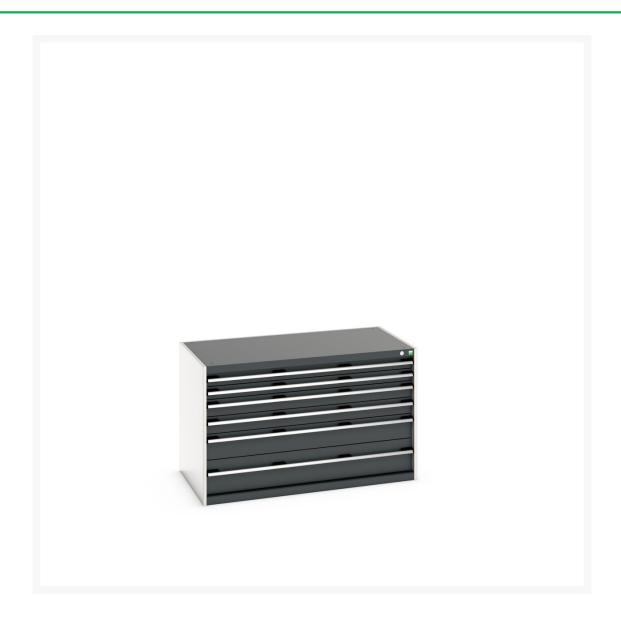

## 40030072. - cubio drawer cabinet

#### **Short Description**

cubio drawer cabinet with 6 drawers (200kg) WxDxH: 1300x750x800mm

### **Additional Information**

| Width                        | 1300                   |
|------------------------------|------------------------|
| Depth                        | 750                    |
| Height                       | 800                    |
| Customs tariff number        | 94032080               |
| Product material             | Sheet steel            |
| Product surface              | Powder coated          |
| Drawer Load Capacity         | 200 kg                 |
| Drawer height 1              | 75mm                   |
| Drawer 1 Internal Dimensions | 1175mm x 625mm x 55mm  |
| Drawer height 2              | 75mm                   |
| Drawer 2 Internal Dimensions | 1175mm x 625mm x 55mm  |
| Drawer height 3              | 100mm                  |
| Drawer 3 Internal Dimensions | 1175mm x 625mm x 80mm  |
| Drawer height 4              | 100mm                  |
| Drawer 4 Internal Dimensions | 1175mm x 625mm x 80mm  |
| Drawer height 5              | 150mm                  |
| Drawer 5 Internal Dimensions | 1175mm x 625mm x 130mm |
| Drawer height 6              | 200mm                  |
| Drawer 6 Internal Dimensions | 1175mm x 625mm x 180mm |
|                              |                        |